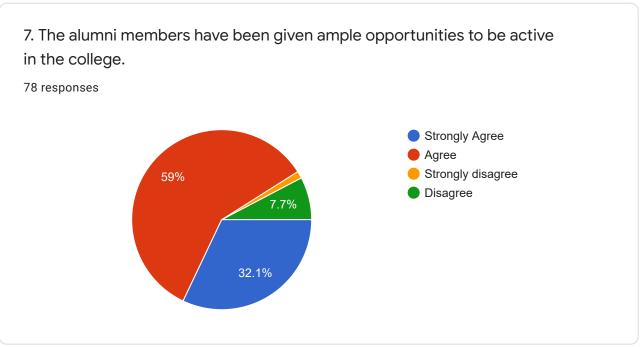

| 7. | 7. The alumni members have been given ample opportunities to be active in the college. |
|----|----------------------------------------------------------------------------------------|
|    | Mark only one oval.                                                                    |
|    | Strongly Agree                                                                         |
|    | Agree                                                                                  |
|    | Strongly disagree                                                                      |
|    | Disagree                                                                               |
|    |                                                                                        |
| 8. | 8. I receive communication from the college through mails/calls/ SMS.                  |
|    | Mark only one oval.                                                                    |
|    | Strongly Agree                                                                         |
|    | Agree                                                                                  |
|    | Strongly disagree                                                                      |
|    | Disagree                                                                               |
|    |                                                                                        |
| 9. | 9. There is a need to improve the general environment in the college.                  |
|    | Mark only one oval.                                                                    |
|    | Strongly Agree                                                                         |
|    | Agree                                                                                  |
|    | Strongly disagree                                                                      |
|    | Disagree                                                                               |
|    |                                                                                        |