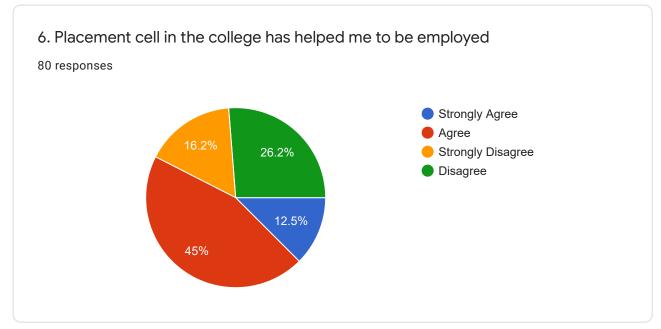

| 4. | 4. The value education classes conducted at the college have helped me to face the challenges of life. |
|----|--------------------------------------------------------------------------------------------------------|
|    | Mark only one oval.                                                                                    |
|    | Strongly Agree                                                                                         |
|    | Agree                                                                                                  |
|    | Strongly Disagree                                                                                      |
|    | Disagree                                                                                               |
|    |                                                                                                        |
| 5. | 5. The add-on courses and certificate courses were useful for job enhancement.                         |
|    | Mark only one oval.                                                                                    |
|    | Strongly Agree                                                                                         |
|    | Agree                                                                                                  |
|    | Strongly disagree                                                                                      |
|    | Disagree                                                                                               |
|    |                                                                                                        |
| 6. | 6. Placement cell in the college has helped me to be employed                                          |
|    | Mark only one oval.                                                                                    |
|    | Strongly Agree                                                                                         |
|    | Agree                                                                                                  |
|    | Strongly Disagree                                                                                      |
|    | Disagree                                                                                               |
|    |                                                                                                        |