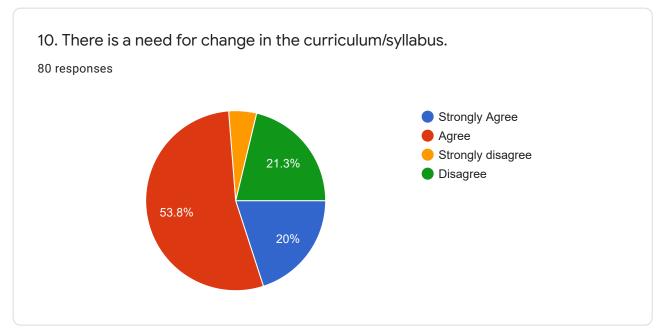

| 10. | 10. There is a need for change in the curriculum/syllabus. |
|-----|------------------------------------------------------------|
|     | Mark only one oval.                                        |
|     | Strongly Agree                                             |
|     | Agree                                                      |
|     | Strongly disagree                                          |
|     | Disagree                                                   |
|     |                                                            |
|     |                                                            |
|     |                                                            |