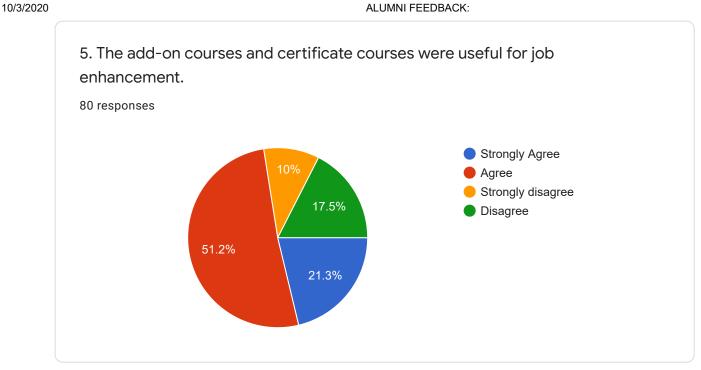

| 4. | 4. The value education classes conducted at the college have helped me to face the challenges of life. |
|----|--------------------------------------------------------------------------------------------------------|
|    | Mark only one oval.                                                                                    |
|    | Strongly Agree                                                                                         |
|    | Agree                                                                                                  |
|    | Strongly Disagree                                                                                      |
|    | Disagree                                                                                               |
|    |                                                                                                        |
| 5. | 5. The add-on courses and certificate courses were useful for job enhancement.                         |
|    | Mark only one oval.                                                                                    |
|    | Strongly Agree                                                                                         |
|    | Agree                                                                                                  |
|    | Strongly disagree                                                                                      |
|    | Disagree                                                                                               |
|    |                                                                                                        |
| 6. | 6. Placement cell in the college has helped me to be employed                                          |
|    | Mark only one oval.                                                                                    |
|    | Strongly Agree                                                                                         |
|    | Agree                                                                                                  |
|    | Strongly Disagree                                                                                      |
|    | Disagree                                                                                               |
|    |                                                                                                        |