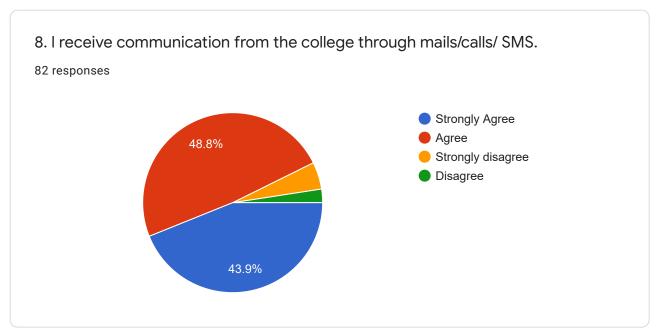

| 7. | 7. The alumni members have been given ample opportunities to be active in the college. |
|----|----------------------------------------------------------------------------------------|
|    | Mark only one oval.                                                                    |
|    | Strongly Agree                                                                         |
|    | Agree                                                                                  |
|    | Strongly disagree                                                                      |
|    | Disagree                                                                               |
|    |                                                                                        |
| 8. | 8. I receive communication from the college through mails/calls/ SMS.                  |
|    | Mark only one oval.                                                                    |
|    | Strongly Agree                                                                         |
|    | Agree                                                                                  |
|    | Strongly disagree                                                                      |
|    | Disagree                                                                               |
|    |                                                                                        |
| 9. | 9. There is a need to improve the general environment in the college.                  |
|    | Mark only one oval.                                                                    |
|    | Strongly Agree                                                                         |
|    | Agree                                                                                  |
|    | Strongly disagree                                                                      |
|    | Disagree                                                                               |
|    |                                                                                        |