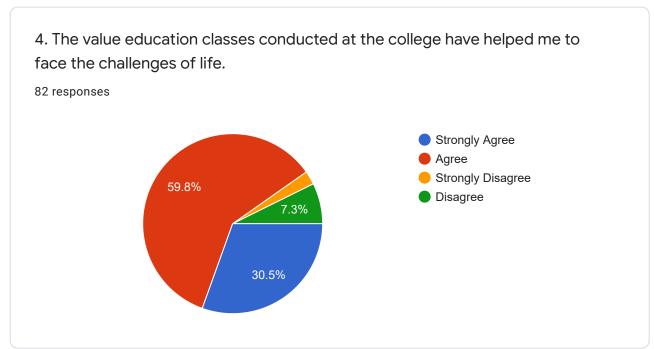

| 4. | 4. The value education classes conducted at the college have helped me to face the challenges of life. |
|----|--------------------------------------------------------------------------------------------------------|
|    | Mark only one oval.                                                                                    |
|    | Strongly Agree                                                                                         |
|    | Agree                                                                                                  |
|    | Strongly Disagree                                                                                      |
|    | Disagree                                                                                               |
|    |                                                                                                        |
| 5. | 5. The add-on courses and certificate courses were useful for job enhancement.                         |
|    | Mark only one oval.                                                                                    |
|    | Strongly Agree                                                                                         |
|    | Agree                                                                                                  |
|    | Strongly disagree                                                                                      |
|    | Disagree                                                                                               |
|    |                                                                                                        |
| 6. | 6. Placement cell in the college has helped me to be employed                                          |
|    | Mark only one oval.                                                                                    |
|    | Strongly Agree                                                                                         |
|    | Agree                                                                                                  |
|    | Strongly Disagree                                                                                      |
|    | Disagree                                                                                               |
|    |                                                                                                        |