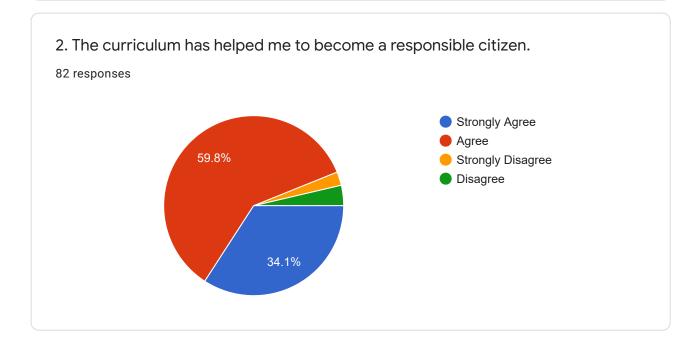

## **ALUMNI FEEDBACK:**

Please fill the following feedback to improve the functions of institutions.

| 1. | 1. The course studied at the college has helped me to become employable / pursue higher studies. |  |  |  |
|----|--------------------------------------------------------------------------------------------------|--|--|--|
|    | Mark only one oval.                                                                              |  |  |  |
|    | Strongly Agree                                                                                   |  |  |  |
|    | Agree                                                                                            |  |  |  |
|    | Strongly disagree                                                                                |  |  |  |
|    | Disagree                                                                                         |  |  |  |
|    |                                                                                                  |  |  |  |
| 2. | 2. The curriculum has helped me to become a responsible citizen.                                 |  |  |  |
|    | Mark only one oval.                                                                              |  |  |  |
|    | Strongly Agree                                                                                   |  |  |  |
|    | Agree                                                                                            |  |  |  |
|    | Strongly Disagree                                                                                |  |  |  |
|    | Disagree                                                                                         |  |  |  |
|    |                                                                                                  |  |  |  |
| 3. | 3. The curriculum has helped me become economically independent.                                 |  |  |  |
|    | Mark only one oval.                                                                              |  |  |  |
|    | Strongly Agree                                                                                   |  |  |  |
|    | Agree                                                                                            |  |  |  |
|    | Strongly Disagree                                                                                |  |  |  |
|    | Disagree                                                                                         |  |  |  |