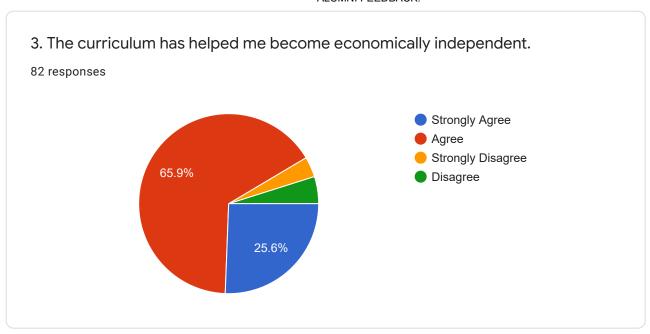

## **ALUMNI FEEDBACK:**

Please fill the following feedback to improve the functions of institutions.

| 1. | 1. The course studied at the college has helped me to become employable / pursue higher studies. |  |  |  |
|----|--------------------------------------------------------------------------------------------------|--|--|--|
|    | Mark only one oval.                                                                              |  |  |  |
|    | Strongly Agree                                                                                   |  |  |  |
|    | Agree                                                                                            |  |  |  |
|    | Strongly disagree                                                                                |  |  |  |
|    | Disagree                                                                                         |  |  |  |
|    |                                                                                                  |  |  |  |
| 2. | 2. The curriculum has helped me to become a responsible citizen.                                 |  |  |  |
|    | Mark only one oval.                                                                              |  |  |  |
|    | Strongly Agree                                                                                   |  |  |  |
|    | Agree                                                                                            |  |  |  |
|    | Strongly Disagree                                                                                |  |  |  |
|    | Disagree                                                                                         |  |  |  |
|    |                                                                                                  |  |  |  |
| 3. | 3. The curriculum has helped me become economically independent.                                 |  |  |  |
|    | Mark only one oval.                                                                              |  |  |  |
|    | Strongly Agree                                                                                   |  |  |  |
|    | Agree                                                                                            |  |  |  |
|    | Strongly Disagree                                                                                |  |  |  |
|    | Disagree                                                                                         |  |  |  |