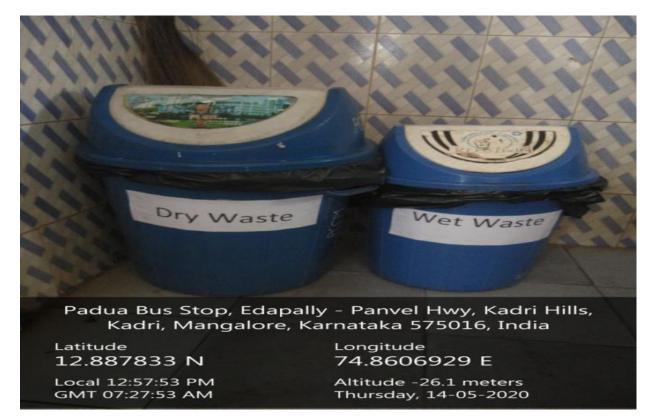

### 4. Waste Management

#### a) Awareness Programme on Waste Management

b)Containers for Waste Seggregation in the class

Local 12:42:41 PM GMT 07:12:41 AM Altitude -26.1 meters Thursday, 14-05-2020

(Affiliated to Mangalore University & Recognised by Govt. of Karnataka)