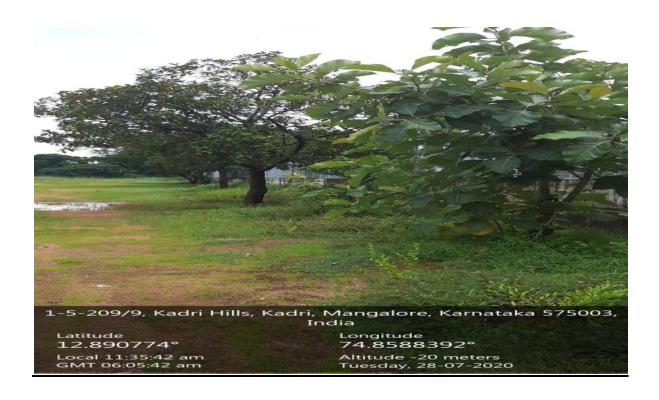

### 5. Landscaping with trees and plants

## 1-5-209/9, Kadri Hills, Kadri, Mangalore, Karnataka 575003, India

Latitude 12.890772°

Local 11:35:20 am GMT 06:05:20 am Longitude 74.8588446°

Altitude -20 meters Tuesday, 28-07-2020

(Affiliated to Mangalore University & Recognised by Govt. of Karnataka)

(A Unit of Catholic Board of Education)

Nanthur, Mangalore – 575 004

Email: paduadegreecollege@gmail.com

PROVIDE A CONTRACTOR

(Affiliated to Mangalore University & Recognised by Govt. of Karnataka)

(A Unit of Catholic Board of Education) Nanthur, Mangalore – 575 004