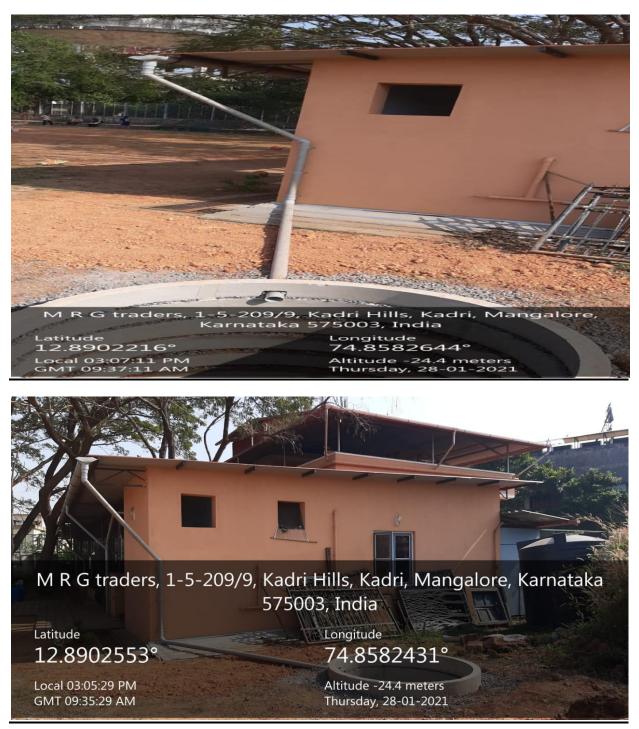

#### 6. Rain water harvesting

6.1 The College has constructed the 6x6 feet Rain Water Harvesting unit, which collects the rain water of the whole sports building which gets purified and percolates into the earth.

#### 7. Sewage System

7.1 Earlier sewage systems of the institution was connected to the sewage pit. But in the year 2019, the institution has invested huge money to connect the college sewage system to the Municipality Drainage System.

The earlier sewage pit of the College is filled with stone grovels and is converted into a rain water harvesting.