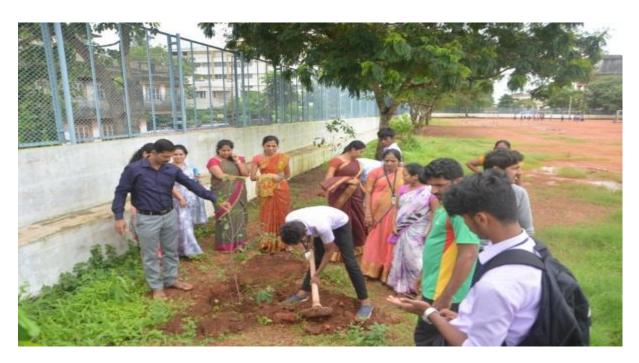

#### 9. Vanamahostva

The College celebrates Vanamahotsa on a ground scale. It not only plants sapling but also distributes saplings. Students who take saplings home are to plant them, click a selfie and send to the N.S.S Coordinator. The Student also have to click a selfi with the same plant nextyear and send a photo to N.S.S. officer.

#### **b)Vanamahostva** Celebration