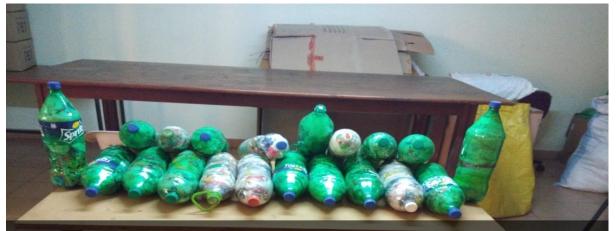

#### 3. Plastic- Free Campus

- 3.1 The College through the Eco-Club prepares the Eco-Bricks.
- 3.2 Evaluating the occasion, the college welcomes the guests of various programmes with books and flower pots.

## 3. Eco Bricks