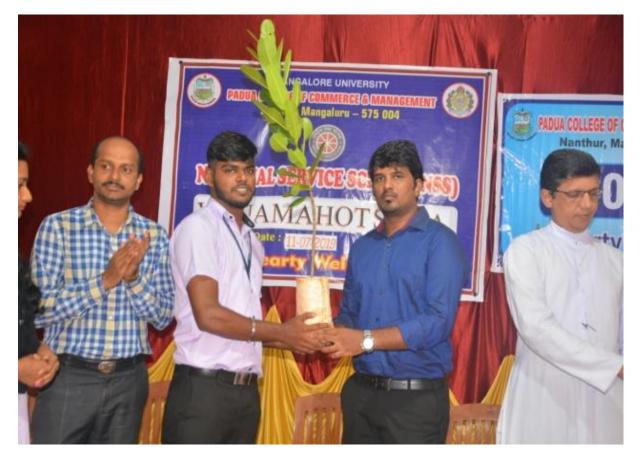

#### 9. Vanamahostva

The College celebrates Vanamahotsa on a ground scale. It not only plants sapling but also distributes saplings. Students who take saplings home are to plant them, click a selfie and send to the N.S.S Coordinator. The Student also have to click a selfi with the same plant nextyear and send a photo to N.S.S. officer.

#### **b)Vanamahostva** Celebration