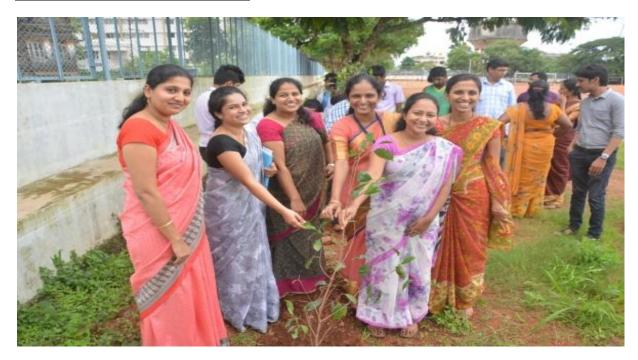

#### 9. Vanamahostva

The College celebrates Vanamahotsa on a ground scale. It not only plants sapling but also distributes saplings. Students who take saplings home are to plant them, click a selfie and send to the N.S.S Coordinator. The Student also have to click a selfi with the same plant nextyear and send a photo to N.S.S. officer.

#### **b)Vanamahostva** Celebration