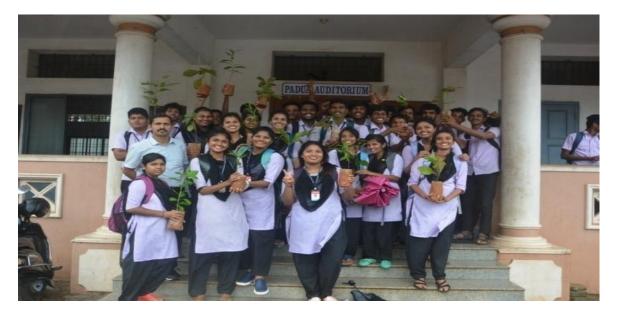

#### 9. Vanamahostva

The College celebrates Vanamahotsa on a ground scale. It not only plants sapling but also distributes saplings. Students who take saplings home are to plant them, click a selfie and send to the N.S.S Coordinator. The Student also have to click a selfi with the same plant nextyear and send a photo to N.S.S. officer.

### d)Sapling's Distribution

e) Celebration of Vanamahostva with RED FM

(Affiliated to Mangalore University & Recognised by Govt. of Karnataka) (A Unit of Catholic Board of Education) Nanthur, Mangalore – 575 004