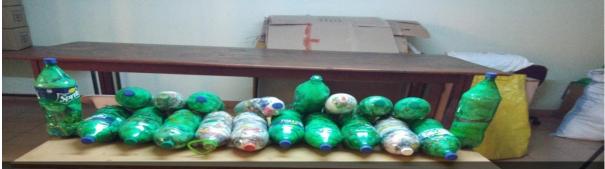

#### 3. Plastic- Free Campus

- 3.1 The College through the Eco-Club prepares the Eco-Bricks.
- 3.2 Evaluating the occasion, the college welcomes the guests of various programmes with books and flower pots.

## 3. Eco Bricks