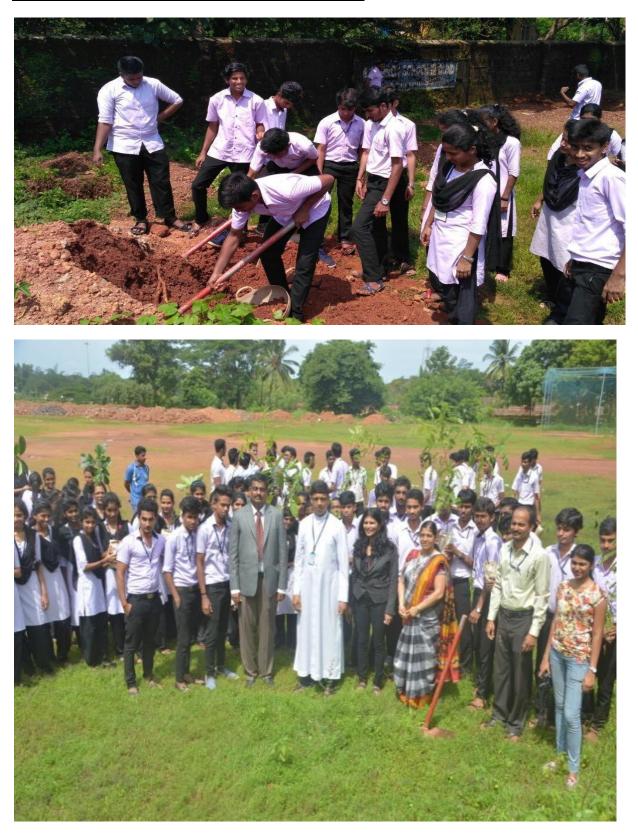

#### 9. Vanamahostva

The College celebrates Vanamahotsa on a ground scale. It not only plants sapling but also distributes saplings. Students who take saplings home are to plant them, click a selfie and send to the N.S.S Coordinator. The Student also have to click a selfi with the same plant nextyear and send a photo to N.S.S. officer.

#### **b)Vanamahostva** Celebration

### d)Sapling's Distribution

e) Celebration of Vanamahostva with RED FM

(Affiliated to Mangalore University & Recognised by Govt. of Karnataka) (A Unit of Catholic Board of Education) Nanthur, Mangalore – 575 004