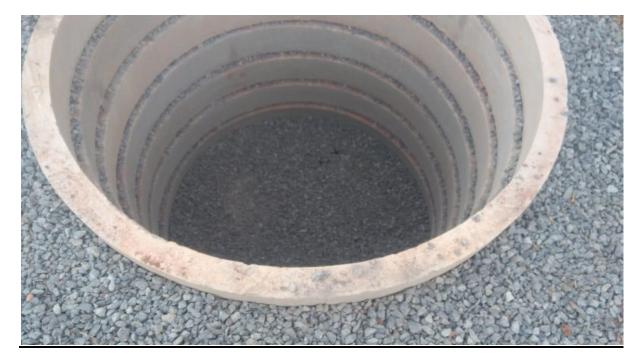

#### 6. Rain water harvesting

6.1 The College has constructed the 6x6 feet Rain Water Harvesting unit, which collects the rain water of the whole sports building which gets purified and percolates into the earth.

The earlier sewage pit of the College is filled with stone grovels and is converted into a rain water harvesting.