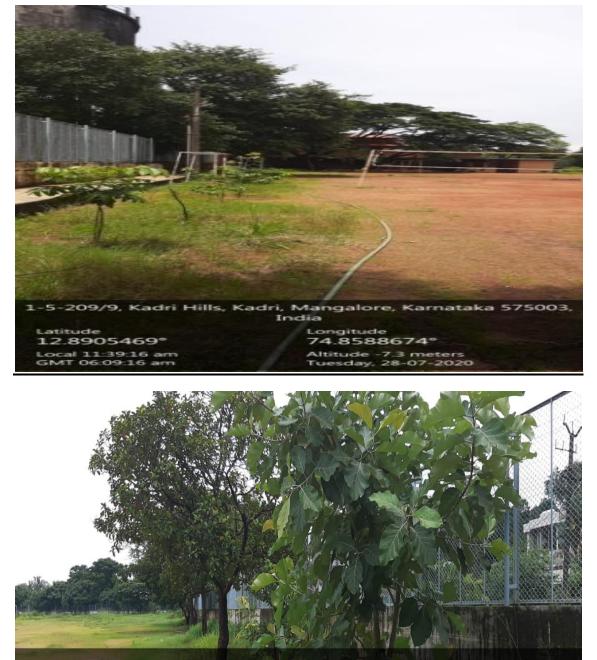

### 5. Landscaping with trees and plants

## 1-5-209/9, Kadri Hills, Kadri, Mangalore, Karnataka 575003, India

Latitude 12.890772°

Local 11:35:20 am GMT 06:05:20 am Longitude 74.8588446°

Altitude -20 meters Tuesday, 28-07-2020

(Affiliated to Mangalore University & Recognised by Govt. of Karnataka)