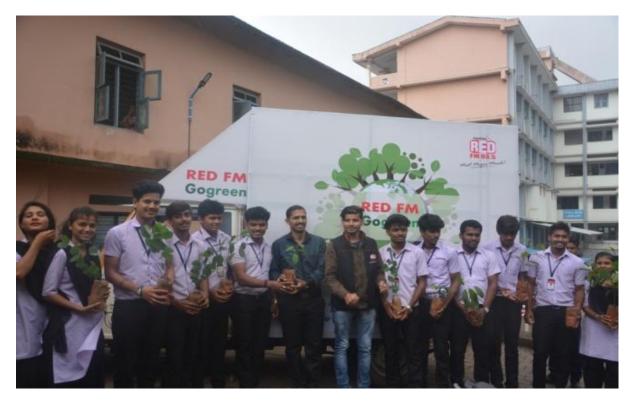

#### 9. Vanamahostva

The College celebrates Vanamahotsa on a ground scale. It not only plants sapling but also distributes saplings. Students who take saplings home are to plant them, click a selfie and send to the N.S.S Coordinator. The Student also have to click a selfi with the same plant nextyear and send a photo to N.S.S. officer.

### d)Sapling's Distribution

e) Celebration of Vanamahostva with RED FM

(Affiliated to Mangalore University & Recognised by Govt. of Karnataka) (A Unit of Catholic Board of Education) Nanthur, Mangalore – 575 004