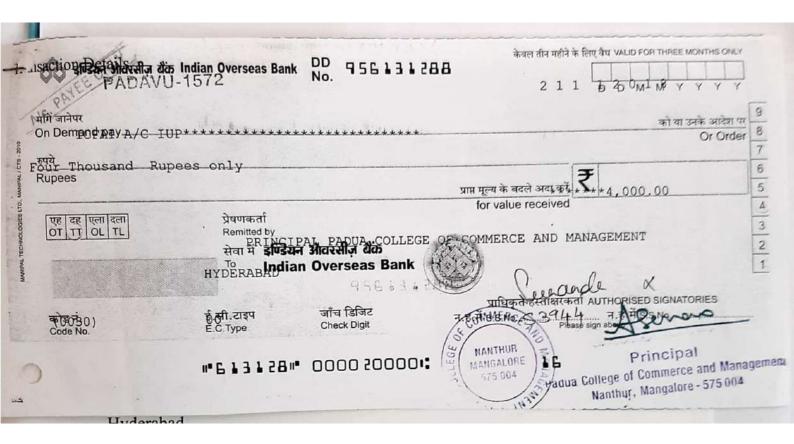

The expenditure entered in the earlier data template exceeds the expenditure entered in the present data template, because the expenditure entered in the present data template we have considered only the expenditure towards the purchase of **books and journals** and we have not included the expenditure towards the magazines and newspapers.