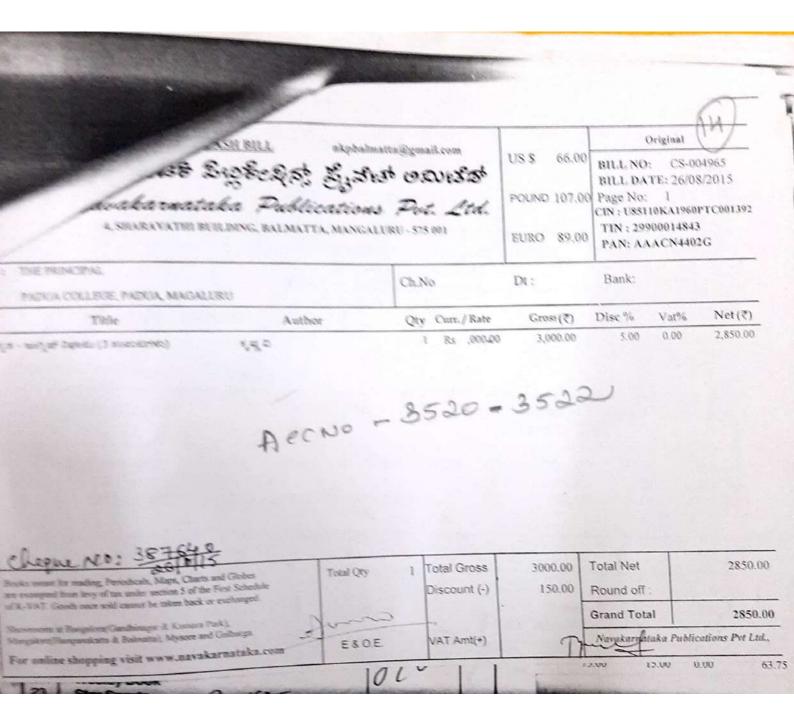

## Consolidated extract of expenditure for purchase of Books, E-Resources and Journals during the last five years

| Year of Expenditure | Expenditure<br>on the<br>purchase of books | E-Resources | Expenditure<br>on the<br>purchase of<br>Journals | Grand Total |
|---------------------|--------------------------------------------|-------------|--------------------------------------------------|-------------|
| 2019-2020           | 68635.00                                   | 35400.00    | 6350.00                                          | 110385.00   |
| 2018-2019           | 44169.00                                   |             | 5250.00                                          | 49419.00    |
| 2017-2018           | 84420.00                                   |             | 2350.00                                          | 86770.00    |
| 2016-2017           | 62535.00                                   |             | 2660.00                                          | 65195.00    |
| 2015-2016           | 54277.00                                   | MADE NOW    | NIL                                              | 54277.00    |