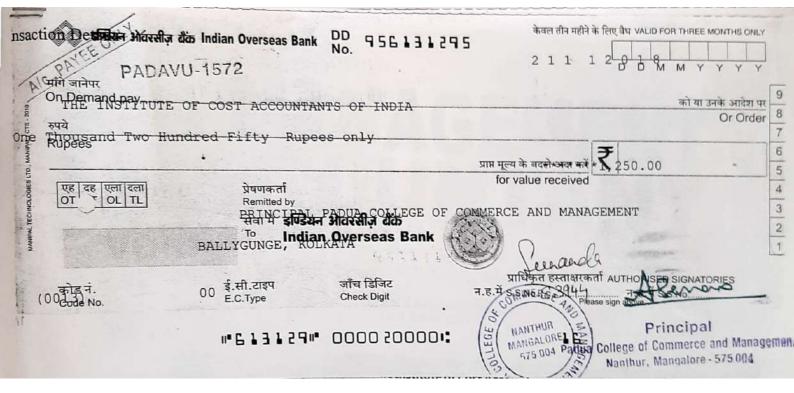

The expenditure entered in the earlier data template exceeds the expenditure entered in the present data template, because the expenditure entered in the present data template we have considered only the expenditure towards the purchase of **books and journals** and we have not included the expenditure towards the magazines and newspapers.