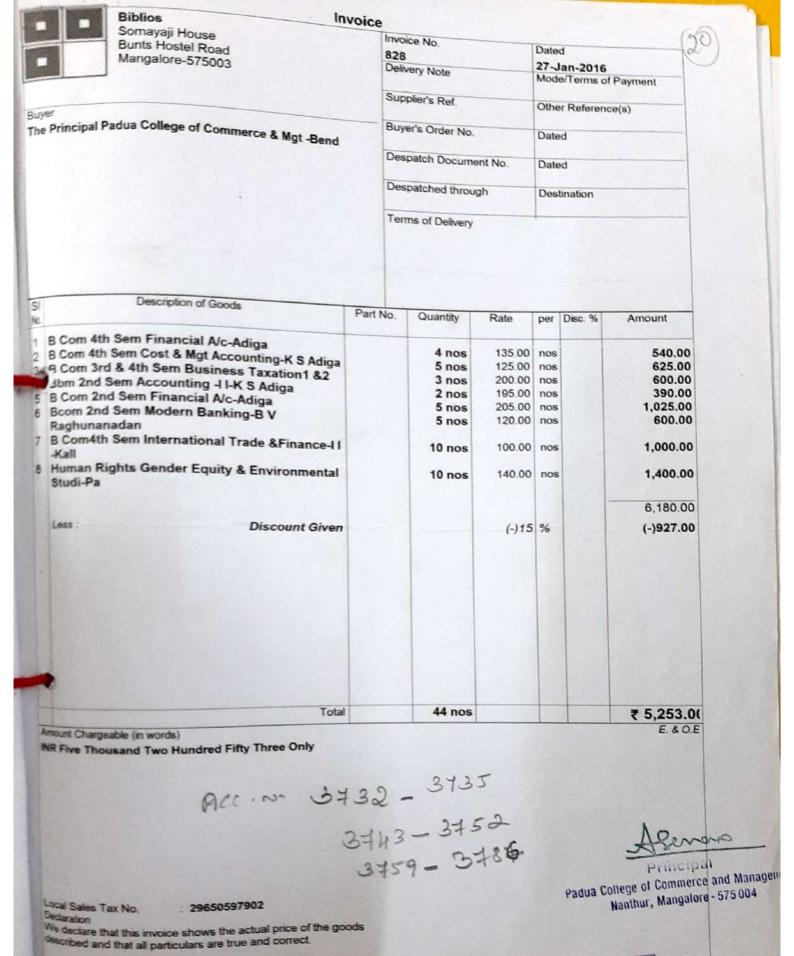

## Consolidated extract of expenditure for purchase of Books, E-Resources and Journals during the last five years

| Year of Expenditure | Expenditure<br>on the<br>purchase of books | E-Resources | Expenditure<br>on the<br>purchase of<br>Journals | Grand Total |
|---------------------|--------------------------------------------|-------------|--------------------------------------------------|-------------|
| 2019-2020           | 68635.00                                   | 35400.00    | 6350.00                                          | 110385.00   |
| 2018-2019           | 44169.00                                   |             | 5250.00                                          | 49419.00    |
| 2017-2018           | 84420.00                                   |             | 2350.00                                          | 86770.00    |
| 2016-2017           | 62535.00                                   |             | 2660.00                                          | 65195.00    |
| 2015-2016           | 54277.00                                   | MADE NOW    | NIL                                              | 54277.00    |