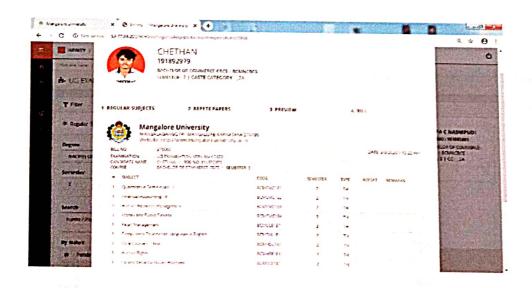

# MANGALORE UNIVERSITY EXAMINATION PORTAL SCREENSHOT

Principal

(Affiliated to Mangalore University & Recognised by Govt. of Karnataka) (A Unit of Catholic Board of Education) Nanthur, Mangalore - 575 004