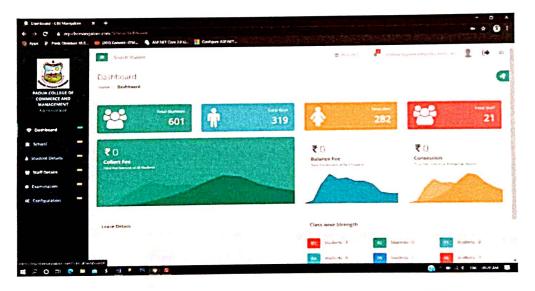

| http://pubs.rsc.org/en/journals?key=title&value=current                                                  |
| H. W. Wilson [3000+ titles]                                                                                                       | http://search.ebscohost.com                                                                              |



Principal
Padua College of Commerce and Managethe
Nanthur, Mangalore - 575 004



# PADUA COLLEGE OF COMMERCE AND MANAGEMENT

(Affiliated to Mangalore University & Recognised by Govt. of Karnataka) (A Unit of Catholic Board of Education) Nanthur, Mangalore - 575 004

Email. paduadegreecollege@gmail.com

website: www.paduadegreecollege.org



### **CBERP SCREENSHOT**





Principal



# PADUA COLLEGE OF COMMERCE AND MANAGEMENT

(Affiliated to Mangalore University & Recognised by Govt. of Karnataka)
(A Unit of Catholic Board of Education)
Nanthur, Mangalore – 575 004

Email paduadegreecollege@gmail.com

website: www.paduadegreecollege.org







Alenor



(A Unit of Catholic Board of Education) Nanthur, Mangalore – 575 004

Email: paduadegreecollege@gmail.com

website: www.paduadegreecollege.org





Agenoro



# PADUA COLLEGE OF COMMERCE AND MANAGEMENT

(Affiliated to Mangalore University & Recognised by Govt. of Kamataka)
(A Unit of Catholic Board of Education)

Nanthur, Mangalore – 575 004

Email: paduadegreecollege@gmail.com

website: www.paduadegreecollege.org









General Info





in, earmant existences Frogram Padua: College, of Commerce, and