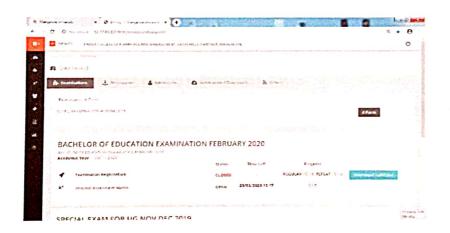

# MANGALORE UNIVERSITY EXAMINATION PORTAL SCREENSHOT

Principal

(Affiliated to Mangalore University & Recognised by Govt. of Karnataka) (A Unit of Catholic Board of Education) Nanthur, Mangalore - 575 004