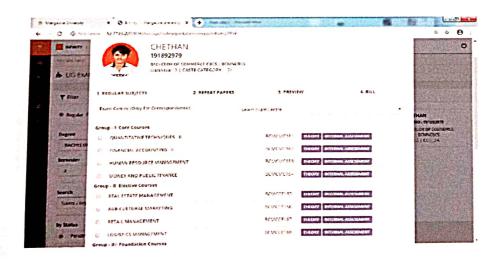

# MANGALORE UNIVERSITY EXAMINATION PORTAL SCREENSHOT

Principal

(Affiliated to Mangalore University & Recognised by Govt. of Karnataka) (A Unit of Catholic Board of Education) Nanthur, Mangalore - 575 004