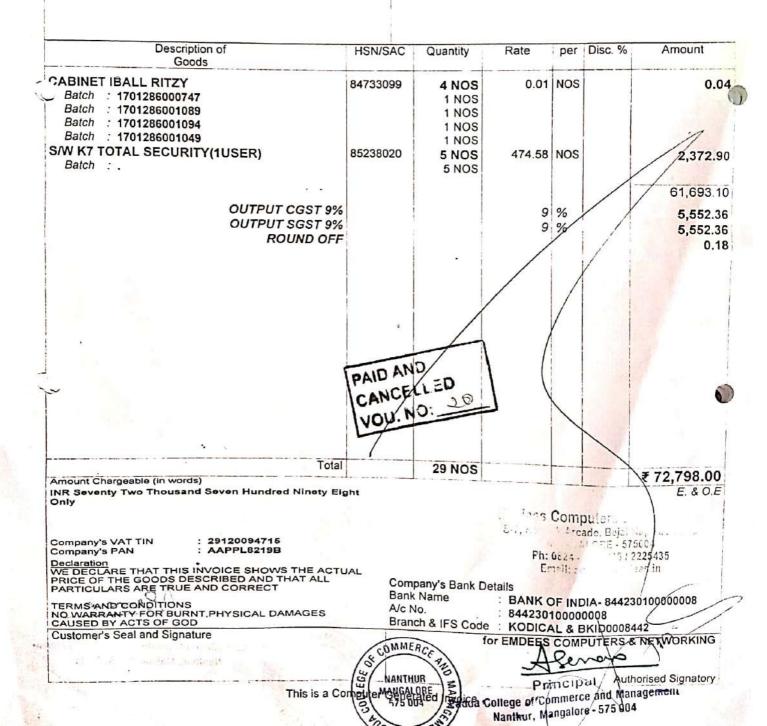

| N        | me COMPUTERS                                           |                    |                                           |      |                                          | -                         | OTO       |
|----------|--------------------------------------------------------|--------------------|-------------------------------------------|------|------------------------------------------|---------------------------|-----------|
| ATT BY   | Received from                                          | inv. No.           | HA                                        |      | Receipt                                  | tusues                    | Balance   |
| Date     | feated to                                              | Issue              | Rs.                                       | P.   | 12.00                                    | 100                       | Datance   |
|          |                                                        |                    |                                           |      |                                          |                           |           |
| 1 06 201 | Opening balance                                        | 1 4                | -31                                       |      |                                          |                           |           |
| 性层       |                                                        |                    | 16                                        |      | 4                                        |                           | 24        |
|          | Computer Laboraty                                      |                    |                                           |      |                                          |                           | 01        |
| 53       | Staff room                                             |                    |                                           |      | -                                        | _                         | 01        |
| 4        | off a.                                                 |                    |                                           |      |                                          | _                         | 05        |
| 1        |                                                        |                    |                                           |      |                                          | 10.                       |           |
|          |                                                        |                    | di San                                    |      |                                          | Principal                 |           |
| d 5      | (Maintainance Office)                                  |                    |                                           | Pade | - College O                              | Commerce a<br>Mangalore - | d Manager |
| 180      |                                                        | 2015               | 201                                       | 6    | Hammer                                   | Manyarore                 |           |
| 05 2016  | Closing balance                                        |                    | 11.                                       |      | 1 1/2 1/2 1/2 1/2 1/2 1/2 1/2 1/2 1/2 1/ |                           | 6         |
|          | Computer Lab                                           |                    | 10 A                                      | 100  | 4                                        | 医海巴                       | 24        |
|          | Computer Lab<br>Library<br>Staff Room<br>Office        | 2 5 1              |                                           |      |                                          | 1/8/20                    | 01        |
|          | Stall Room                                             | ECN/16-            | 5-2016                                    |      | 01                                       |                           | 0೩        |
|          | Office                                                 | A EX               | J. A.                                     |      | -                                        | -                         | 02        |
|          | Way 1                                                  |                    | A. A.                                     | , X  |                                          |                           | E.        |
|          |                                                        |                    |                                           |      | in the                                   | Ent W                     |           |
| 200      | A A                                                    |                    |                                           |      |                                          | Jon                       | ھے        |
|          |                                                        |                    |                                           | Yen  | a College of                             | Principal<br>Commerce a   | -d H      |
|          | (Maintainance office)                                  | g. 2               | plat.                                     |      | Nanthur.                                 | Mangalore -               | 75 004    |
|          | (Maintainana office)                                   | 7-11               | is the                                    |      |                                          |                           | w rj      |
|          |                                                        | 2016-              | 2017                                      |      | 19.5                                     |                           |           |
| <u> </u> |                                                        |                    | _ <i>(</i> ()                             |      |                                          |                           |           |
| F16-70   | Closing balance                                        | 1                  | <b>1</b>                                  |      | 77                                       |                           |           |
|          | Closing balance Computer Lab Library Staff Room Office |                    |                                           |      | 7(6)                                     |                           | 24        |
|          | Library                                                |                    |                                           |      | -0                                       | - DK                      | 01        |
|          | Staff Room                                             |                    |                                           |      | -                                        |                           | 02        |
| 6        | Office                                                 |                    |                                           | 段    | - 1                                      |                           | 02        |
|          |                                                        |                    |                                           | W.   | *                                        |                           | Last Ci   |
|          |                                                        | J. Inlin           | And the second section is not as a second |      |                                          |                           |           |
|          | - Ale                                                  | NANTH              | RE 3                                      |      | 1                                        | Agui                      | _ ص       |
|          | (Martonance Mice)                                      | MANGALD<br>575 004 |                                           |      | Ā                                        | rincipal                  |           |