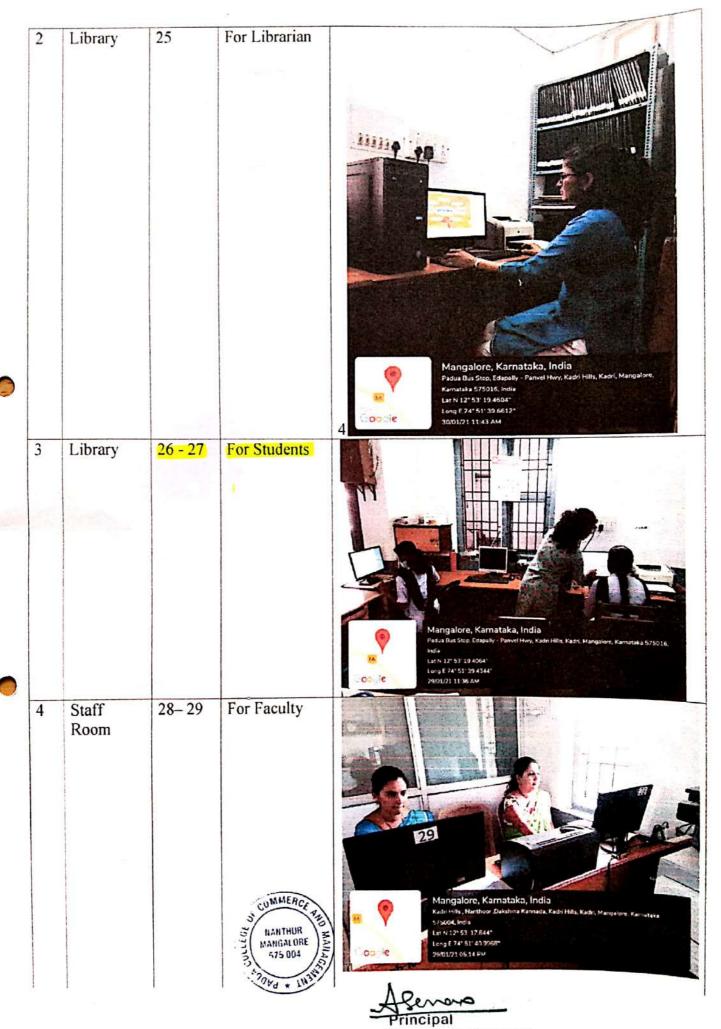

me<br>nt | Series | Usage        |                                                                                                                                                                                     |
|-----------|----------------------------|--------|--------------|-------------------------------------------------------------------------------------------------------------------------------------------------------------------------------------|
| 1         | Computer                   | 1 - 24 | For Students | Mangalore, Karnataka, India Padua Burs Stop, Edapally - Panvel Hwy, Kadri Hills, Kadri, Mangalore, Karnataka 5750 India Lat N 12*53*16.062* Long E 74*51*38 8656* 28/01/21 11:53 AM |



Principal

Padua College of Commerce and Management Nanthur, Mangalore - 575 004



Padua College of Commerce and Managemen Nanthur, Mangalore - 575 004