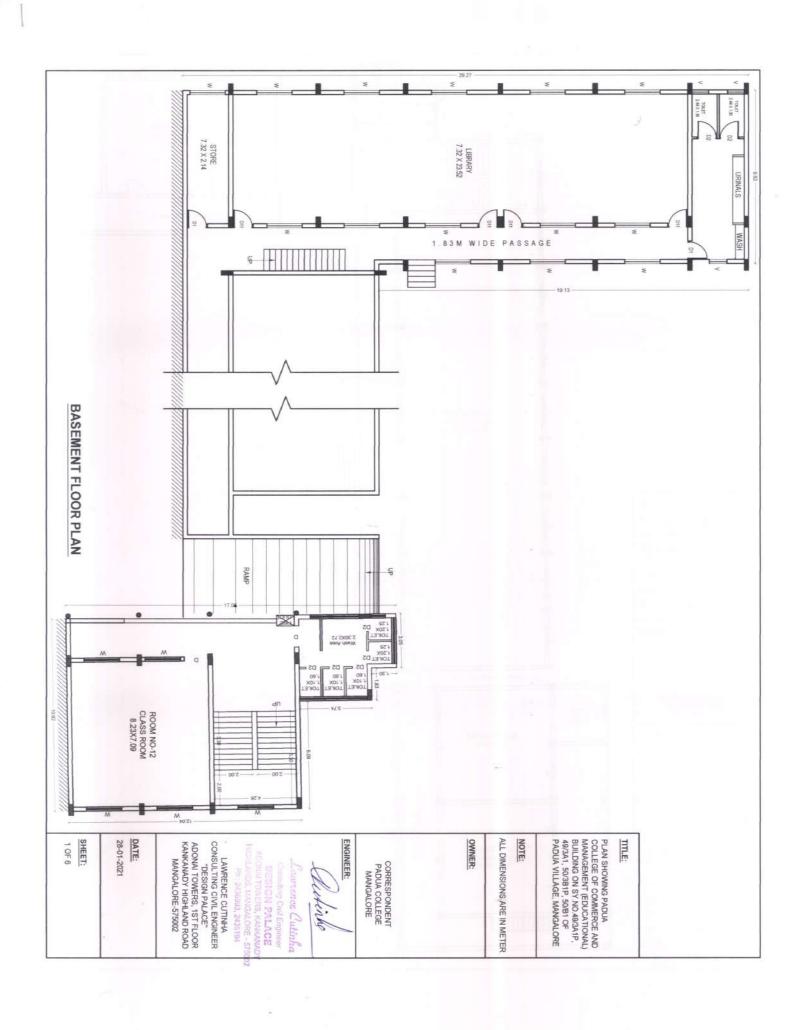

# COMPLETE PLAN OF THE SEMINAR HALL AND THE CLASSROOMS

## TITLE:

PLAN SHOWING PADUA COLLEGE OF COMMERCE AND MANAGEMENT (EDUCATIONAL) BUILDING ON SY.NO.49/3A1P, 49/3A1, 50/3B1P, 50/B1 OF PADUA VILLAGE, MANGALORE

### NOTE:

ALL DIMENSIONS ARE IN METER

## OWNER:

CORRESPONDENT PADUA COLLEGE MANGALORE

# ENGINEER:

Authoritanas Cutinha
Cutinha Cutinha
Cutinhay Out Engineer
DESIGN PALACE
DESIGN FALACE

LAWRENCE CUTINHA
CONSULTING CIVIL ENGINEER
"DESIGN PALACE"
ADONAI TOWERS, 1ST FLOOR
KANKANADY HIGHLAND ROAD
MANGALORE-575002

DATE:

SHEET:

6 OF 6

28-01-2021