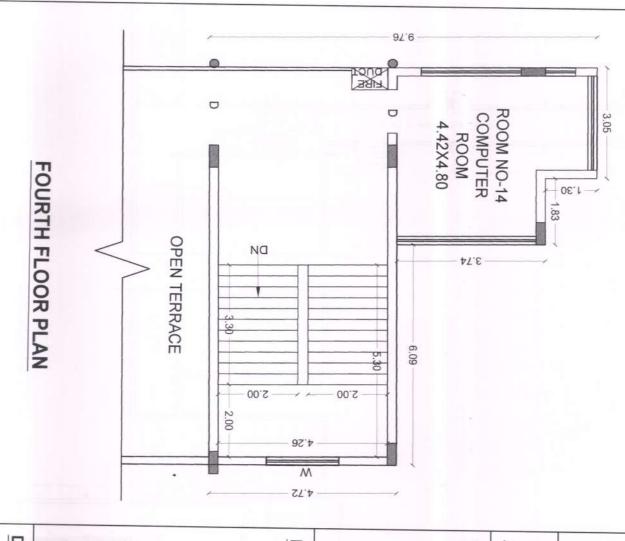

# COMPLETE PLAN OF THE SEMINAR HALL AND THE CLASSROOMS













## TITLE:

PLAN SHOWING PADUA COLLEGE OF COMMERCE AND MANAGEMENT (EDUCATIONAL) BUILDING ON SY.NO.49/3A1P, 49/3A1, 50/3B1P, 50/B1 OF PADUA VILLAGE, MANGALORE

### NOTE:

ALL DIMENSIONS ARE IN METER

## OWNER:

CORRESPONDENT PADUA COLLEGE MANGALORE

# ENGINEER:

Authoritanas Cutinha
Cutinha Cutinha
Cutinhay Out Engineer
DESIGN PALACE
DESIGN FALACE

LAWRENCE CUTINHA
CONSULTING CIVIL ENGINEER
"DESIGN PALACE"
ADONAI TOWERS, 1ST FLOOR
KANKANADY HIGHLAND ROAD
MANGALORE-575002

DATE:

SHEET:

6 OF 6

28-01-2021

# BRIEF DETAILS OF THE CLASSROOMS



Nanthur, Mangalore – 575 004

website www.paduadegreecollege.org

#### Detailed Plan of Class Rooms and Seminar Hall

offego or grand com-

| Room No | Location  | Details of the<br>Class Room                                                  | Usage