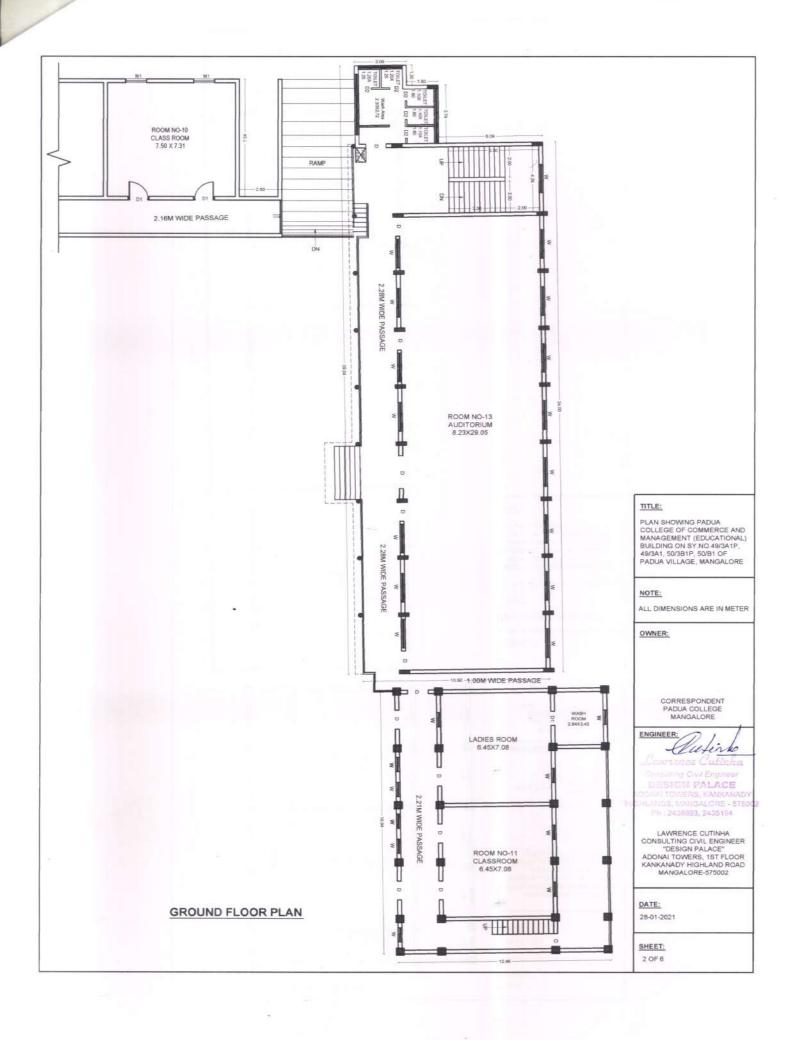

## TITLE:

PLAN SHOWING PADUA COLLEGE OF COMMERCE AND MANAGEMENT (EDUCATIONAL) BUILDING ON SY.NO.49/3A1P, 49/3A1, 50/3B1P, 50/B1 OF PADUA VILLAGE, MANGALORE

### NOTE:

ALL DIMENSIONS ARE IN METER

## OWNER:

CORRESPONDENT PADUA COLLEGE MANGALORE

# ENGINEER:

Authoritanas Cutinha
Cutinha Cutinha
Cutinhay Out Engineer
DESIGN PALACE
DESIGN FALACE

LAWRENCE CUTINHA
CONSULTING CIVIL ENGINEER
"DESIGN PALACE"
ADONAI TOWERS, 1ST FLOOR
KANKANADY HIGHLAND ROAD
MANGALORE-575002

DATE:

SHEET:

6 OF 6

28-01-2021