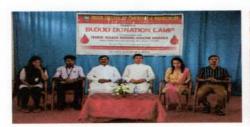

GT.
HANTHUR, MANGALORE - 575 004

Principa

Principal
Padua College of Commerce and Managemen
Nanthur, Mangalore - 575 004

### PADUA COLLEGE OF COMMERCE AND MANAGEMENT

(Affiliated to Mangalore University & Recognised by Govt. of Karnataka)
(A Unit of Catholic Board of Education)
Nanthur, Mangalore – 575 004

Email: paduadegreecollege@gmail.com

website: www.paduadegreecollege.org

### 2. Blood Donation - 14-02-2019

### **Blood Donation - Report**

Ph: 0824-2217711

PADUA COLLEGE OF COMMERCE AND MANAGEMENT

(Affiliated to Mangalore University & Recognised by Govt. of Karnataka)
(A Unit of Catholic Board of Education)
Nanthur, Mangalore – 575 004

Email: paduadegreecollege@gmail.com

website: www.paduadegreecollege.org

Ref:

Date: 14-02-2019

### BLOOD DONATION CAMP -14TH February 2019





On 14th February 2019, The NSS unit of our Institute organized a Blood Donation Camp in collaboration with Father Mullers Medical College, Mangalore. The Chief Guest for this inaugural program was: Rev. Fr. Vijay Victor Lobo, Procurator Mangalore Diocese and the Guest of Honour was Dr. Cristal Moras, Blood Bank Officer. To fulfill this noble cause, there was a team of 10 Doctors from Father Mullers Hospital, Mangalore. A total of 97 members donated blood in this event. Staff, Students, Old students and even outsiders came forward to donate their blood and helped us to make this event a successful one. Total number of students participated in this blood donation camp is 142.

NSS OFFICER
PADUA COLLEGE OF COM. & MGT.
NANTHUR, MANGALORE - 575 004

Padua College of Commerce and Management