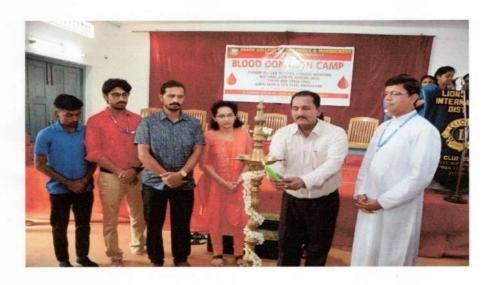

ೂರು ವಿಶ್ವವಿದ್ಯಾನಿಲಯ

Principal

Padua College of Commerce and Management Nanthur, Mangalore - 575 004

#### PADUA COLLEGE OF COMMERCE AND MANAGEMENT

(Affiliated to Mangalore University & Recognised by Govt. of Karnataka)
(A Unit of Catholic Board of Education)
Nanthur, Mangalore – 575 004

Email: paduadegreecollege@gmail.com

website: www.paduadegreecollege.org

# <u>2019-20</u>

#### 1. Mega Blood Donation Camp – 14-02-2020

#### Mega Blood Donation Camp – Report

Ph: 0824-221771

PADUA COLLEGE OF COMMERCE AND MANAGEMENT

(Affiliated to Mangalore University & Recognised by Govt. of Karnataka)
(A Unit of Catholic Board of Education)
Nanthur, Mangalore – 575 004

Email: paduadegreecollege@gmail.com

website: www.paduadegreecollege.org

Ref:

Date: 14-02-2020

#### **Blood Donation Camp**



14th February 2020, NSS unit, Red Cross, Father Muller Hospital and Lions & Leo club Mangalore organized Mega Blood Donation Camp in Padua auditorium. The total number of students participated in this camp is 100. To grace this auspicious occasion we had amongst us Mr. Shekar Pujari- President of Lions Club as Chief Guest, Dr. Kirana, Father Muller Hospital, Mangalore. Dr. Kirana Pailoor inspired the students regarding different types of blood groups. She explained about the history of blood donation, she also told humans have excess blood in their bodies so by donating blood we don't lose anything. 100 donors donated the blood.

NSS OFFICER
PADUA COLLEGE OF COM. & MGT.
NANTHUR, MANGALORE-575004

Principal
Padua College of Commerce and Management
Manthur, Mangalere - 575 604

#### PADUA