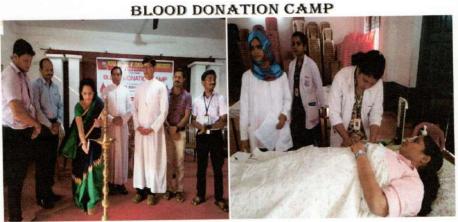

-ordinator

PADUA COLLEGE OF COM. & MGT. NANTHUR, MANGALORE - 575 004

Principal

Principal Padua College of Commerce and Managemen Nanthur, Mangalere - 575 004

### PADUA COLLEGE OF COMMERCE AND MANAGEMENT

(Affiliated to Mangalore University & Recognised by Govt. of Karnataka) (A Unit of Catholic Board of Education) Nanthur, Mangalore – 575 004

Email: paduadegreecollege@gmail.com

website: www.paduadegreecollege.org

#### 2017-18

1. Blood Donation (25-01-2018)

**Blood Donation - Report** 

Ph: 0824-2217711

PADUA COLLEGE OF COMMERCE AND MANAGEMENT

(Affiliated to Mangalore University & Recognised by Govt. of Karnataka) (A Unit of Catholic Board of Education) Nanthur, Mangalore - 575 004

Email: paduadegreecollege@gmail.com

website: www.paduadegreecollege.org

Date: 25-01-2018

Ref:



25th January 2018, The NSS unit of our Institute organized a Blood Donation Camp in collaboration with Father Mullers Medical College Mangalore. The Chief Guest for this inaugural program was: Rev. Fr.Ozwin Monteiro the Director of CODP Mangalore and the Guest of Honour was Dr. Kirana- the head of the Medical Team. To fulfill this noble cause ,there was a team of 10 Doctors from Father Mullers Hospital ,Mangalore. A total of 90 members donated blood in this event. Staff, Students, Old students and even outsiders came forward to donate their blood and helped us to make this event a successful one. Number of students participated in this Blood Donation Camp is 90.

PADUA COLLEGE OF COM. & MGT. NANTHUR, MANGALORE - 575 004

Principal Padua Cellege of Commerce and Managemen Nanthur, Mangalor