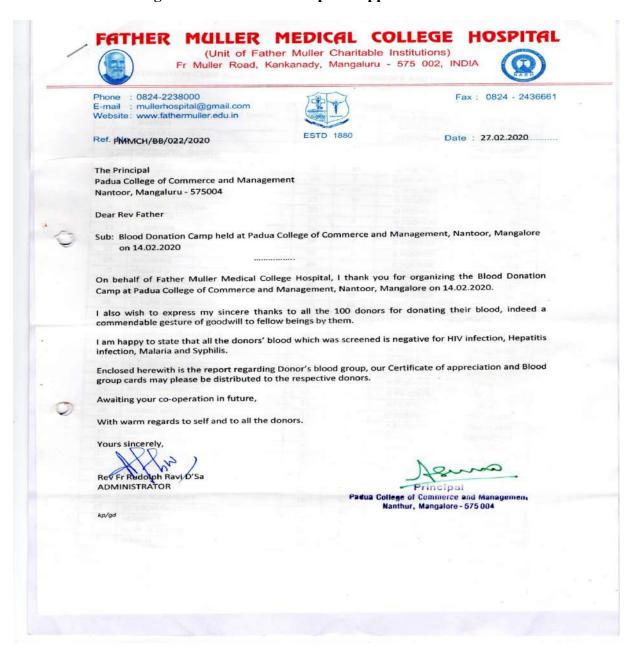

llege.org



# **BLOOD DONATION CAMP**

Date: 14-02-2020 Time: 9.00am Venue: Padua Auditorium

PRESIDENT
REV. FR. ALWIN SERRAO
(Principal, PCCM)

CHIEF GUEST

LN. M SHEKHAR PUJARI PMJF

President, Lions Club,

Mangalore

HEARTY WELCOME

National Service Scheme(NSS) Youth Red Cross(YRC) Lions & Leo Club, Mangaluru Fr. Mullers Hospital, Kankanady

NANTHUR MANGALORE AT 100 M & 1100 M & 1100 M & 1100 M

Principal
Padua College of Commerce and Management
Nanihur, Mangalore - 575 004

#### PADUA COLLEGE OF COMMERCE AND MANAGEMENT

(Affiliated to Mangalore University & Recognised by Govt. of Karnataka)
(A Unit of Catholic Board of Education)
Nanthur, Mangalore – 575 004

Email: paduadegreecollege@gmail.com

website: www.paduadegreecollege.org

#### Mega Blood Donation Camp - Appreciation Letter



# PADUA COLLEGE OF COMMERCE AND MANAGEMENT

(Affiliated to Mangalore University & Recognised by Govt. of Karnataka) (A Unit of Catholic Board of Education)

Nanthur, Mangalore – 575 004

Email: paduadegreecollege@gmail.com

website: www.paduadegreecollege.org

#### Mega Blood Donation Camp - Request Letter

#### MULLER MEDICAL COLLEGE



(Unit of Father Muller Charitable Institutions) Fr Muller Road, Kankanady, Mangaluru - 575 002, INDIA

Phone : 0824-2238000 E-mail : mullerhospital@gmail.com Website: www.fathermuller.edu.in

Fax: 0824 - 2436661

ADM/FMMCH/031/2020

Date: 04.02.2020

Fr Alwin Serrao Principal Padau College of Commerce & Management Mangaluru

Sub: Blood Donation Camp- reg

With reference to the above, we are happy to inform you that we have accepted your request to hold a