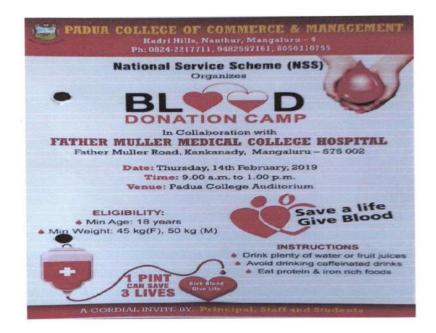

lped us to make this event a successful one. Total number of students participated in this blood donation camp is 142.

NSS OFFICER
PADUA COLLEGE OF COM. & MGT.
NANTHUR, MANGALORE - 575 004

Padua College of Commerce and Management Nanthur, Mangalore - 575 004

### PADUA COLLEGE OF COMMERCE AND MANAGEMENT

(Affiliated to Mangalore University & Recognised by Govt. of Karnataka) (A Unit of Catholic Board of Education) Nanthur, Mangalore – 575 004

Email: paduadegreecollege@gmail.com

website: www.paduadegreecollege.org

#### **Blood Donation - Invitation**

Ph: 0824-2217711

PADUA COLLEGE OF COMMERCE AND MANAGEMENT
(Affiliated to Mangalore University & Recognised by Govt. of Karnataka)
(A Unit of Catholic Board of Education) Nanthur, Mangalore - 575 004

website: www.paduadegreecollege.org





Principal Padua College of Commerce and Management Nanthur, Mangalore - 575 004

### PADUA COLLEGE OF COMMERCE AND MANAGEMENT

(Affiliated to Mangalore University & Recognised by Govt. of Karnataka)
(A Unit of Catholic Board of Education)
Nanthur, Mangalore – 575 004

Email: paduadegreecollege@gmail.com

website: www.paduadegreecollege.org

### **Blood Donation - Appreciation Letter**



### PADUA COLLEGE OF COMMERCE AND MANAGEMENT

(Affiliated to Mangalore University & Recognised by Govt. of Karnataka)
(A Unit of Catholic Board of Education)

Nanthur, Mangalore – 575 004

Email: paduadegreecollege@gmail.com

website: www.paduadegreecollege.org

### **Blood Donation- Request Letter**

### FATHER MULLER MEDICAL COLLEGE HOSPITAL



(Unit of Father Muller Charitable Institutions)
Father M