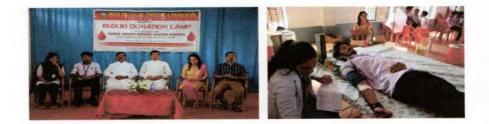

#### 1. Mega Blood Donation Camp – 14-02-2020

#### Mega Blood Donation Camp – Report

Ph: 0824-2217711 PADUA COLLEGE OF COMMERCE AND MANAGEMENT (Affiliated to Mangalore University & Recognised by Govt. of Karnataka) (A Unit of Catholic Board of Education) Nanthur, Mangalore – 575 004 Email: paduadegreecollege@gmail.com Website: www.paduadegreecollege.org

Ref:

Date: 14-02-2020

**Blood Donation Camp** 

14th February 2020, NSS unit, Red Cross, Father Muller Hospital and Lions & Leo club Mangalore organized Mega Blood Donation Camp in Padua auditorium. The total number of students participated in this camp is 100. To grace this auspicious occasion we had amongst us Mr. Shekar Pujari- President of Lions Club as Chief Guest, Dr. Kirana, Father Muller Hospital, Mangalore. Dr. Kirana Pailoor inspired the students regarding different types of blood groups. She explained about the history of blood donation, she also told humans have excess blood in their bodies so by donating blood we don't lose anything. 100