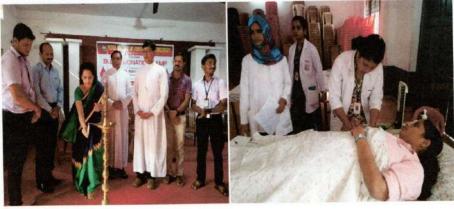

### Mega Blood Donation Camp – Invitation

# PADUA COLLEGE OF COMMERCE AND MANAGEMENT NANTHUR, MANGALURU Cordially invites you to the Inauguration of BLOOD DONATION CAMP Date: 14-02-2020 Time: 9.00am Venue: Padua Auditorium PRESIDENT **REV. FR. ALWIN SERRAO** (Principal, PCCM) CHIEF GUEST LN. M SHEKHAR PUJARI PMJF President, Lions Club, Mangalore HEARTY WELCOME National Service Scheme(NSS) Youth Red Cross(YRC) Lions & Leo Club, Mangaluru Fr. Mullers Hospital, Kankanady OMMER Principal Padua College of Commerce and Management Nanthur, Mangalore - 575 004