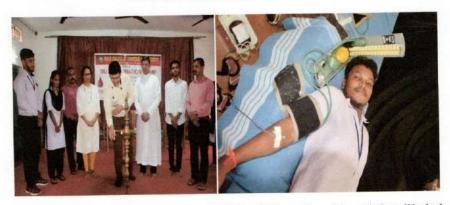

#### 1. Mega Blood Donation Camp – 14-02-2020

#### Mega Blood Donation Camp – Report

Ph: 0824-2217711 PADUA COLLEGE OF COMMERCE AND MANAGEMENT (Affiliated to Mangalore University & Recognised by Govt. of Karnataka) (A Unit of Catholic Board of Education) Nanthur, Mangalore – 575 004 Email: paduadegreecollege@gmail.com Website: www.paduadegreecollege.org

Ref:

Date: 14-02-2020

**Blood Donation Camp** 

14th February 2020, NSS unit, Red Cross, Father Muller Hospital and Lions & Leo club Mangalore organized Mega Blood Donation Camp in Padua auditorium. The total number of students participated in this camp is 100. To grace this auspicious occasion we had amongst us Mr. Shekar Pujari- President of Lions Club as Chief Guest, Dr. Kirana, Father Muller Hospital, Mangalore. Dr. Kirana Pailoor inspired the students regarding different types of blood groups. She explained about the history of blood donation, she also told humans have excess blood in their bodies so by donating blood we don't lose anything. 100