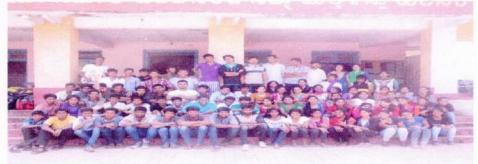

Ref:

Date: 14-02-2020

**Blood Donation Camp** 

14th February 2020, NSS unit, Red Cross, Father Muller Hospital and Lions & Leo club Mangalore organized Mega Blood Donation Camp in Padua auditorium. The total number of students participated in this camp is 100. To grace this auspicious occasion we had amongst us Mr. Shekar Pujari- President of Lions Club as Chief Guest, Dr. Kirana, Father Muller Hospital, Mangalore. Dr. Kirana Pailoor inspired the students regarding different types of blood groups. She explained about the history of blood donation, she also told humans have excess blood in their bodies so by donating blood we don't lose anything. 100

NSS OFFICER PADUA COLLEGE OF COM. & MGT. NANTHUR, MANGALORE - 575004

donors donated the blood

Principal

Padua College of Commerce and Managem Manthur, Mangalore - 575 004