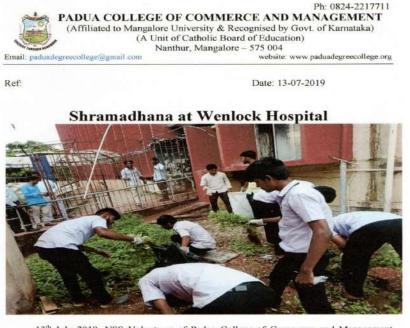

# 3.3.3 Number of Extension and outreach programs conducted by the institution through NSS/NCC/Red Cross/YRC etc. during the last five years.

Permission Letter to intake NSS Volunteers

ದೂರವಾಣೆ ಸಂಖ್ಯೆ: 2421037 ಮಂಗಳೂರು ವಿಶ್ವವಿದ್ಯಾವಿಲಯ ರಾಷ್ಟ್ರೀಯ ಸೇವಾ ಯೋಜನೆ ao. ಮಂ ವಿ ಎ: ರಾ ಸೇ ಯೋ: 17: 2012-13 646 ಸಂಯೋಜನಾಧಿಕಾರಿಯವರ ಕಚೇರಿ. ರೂಂ ಸಂ.10,ವಿಶ್ವವಿದ್ಯಾನಿಲಯ ಕಾಲೇಜ ಮಂಗಳೂರು-575001. Carod: 1-6-2012. OR: ಪಾಂತುಪಾಲರು. あのたう もうとりを なる ものかち & あっちんちん 205060, 200AV26 - 4. ಮಾನ್ಯರೇ. ವಿಷಯ: ಕಾಲೇಜಿನಲ್ಲಿ ರಾಷ್ಟ್ರೀಯ ಸೇವಾ ಯೋಜನಾ (ಎನ್.ಎಸ್.ಎಸ್.) ಘಟಕವನ್ನು ಆರಂಭಸುವ ಬಗ್ಗೆ ತಮ್ಮ ಬೇಡಿಕೆಯಂತೆ 2012-13ನೇ ಸಾಲಿನಿಂದ ತಮ್ಮ ಕಾಲೇಜಿನಲ್ಲಿ ರಾಷ್ಟ್ರೀಯ ಸೇವಾ ಯೋಜನಾ ಘಟಕವನ್ನು ಆರಂಭಿಸಲು ಅನುಮತಿಸಲಾಗಿದೆ. ಎದ್ಯಾರ್ಥಿಬಲದ ಘಟಕವನ್ನು ಮಂಜೂರು ಮಾಡಲಾಗುವುದು. ಘಟಕಕ್ಕೆ ರಾಷ್ಟ್ರೀಯ ಸೇವಾ ಯೋಜನಾಧಿಕಾರಿಯನ್ನು ನೇಮಿಸಿ, ಅವರ ಸ್ವವಿವರ ಮತ್ತು ಅವರು ಕರ್ತವೃಕ್ತೆ ಹಾಜರಾದ ಬಗ್ಗೆ ವರದಿಯನ್ನು ಸಲ್ಲಿಸಲು ಸೂಚಿಸಲಾಗಿದೆ. ಶೀರ್ಘವೇ ಯೋಜನಾಧಿಕಾರಿಗಳ ಸಭೆ ಕರೆಯಲಾಗುವುದು. ತಮ್ಮ ವಿಶ್ವಾಸಿ. 14 Rooderman ಯ ಸೇವಾ ಯೋಜನೆ. ರು ವಿಶ್ವವಿದ್ಯಾನಿಲಯ Principal Padua College of Commerce and Managem Nanthur, Mangalore - 575 004