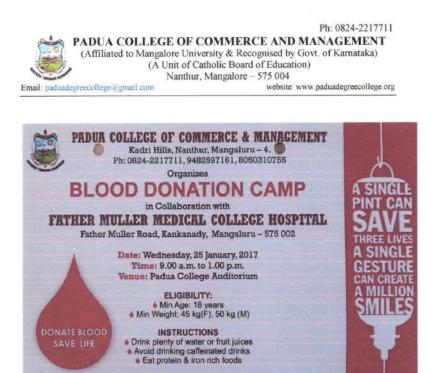

### Mega Blood Donation Camp – Invitation

# PADUA COLLEGE OF COMMERCE AND MANAGEMENT NANTHUR, MANGALURU Cordially invites you to the Inauguration of BLOOD DONATION CAMP Date: 14-02-2020 Time: 9.00am Venue: Padua Auditorium PRESIDENT **REV. FR. ALWIN SERRAO** (Principal, PCCM) CHIEF GUEST LN. M SHEKHAR PUJARI PMJF President, Lions Club, Mangalore HEARTY WELCOME National Service Scheme(NSS) Youth Red Cross(YRC) Lions & Leo Club, Mangaluru Fr. Mullers Hospital, Kankanady OMMER Principal Padua College of Commerce and Management Nanthur, Mangalore - 575 004