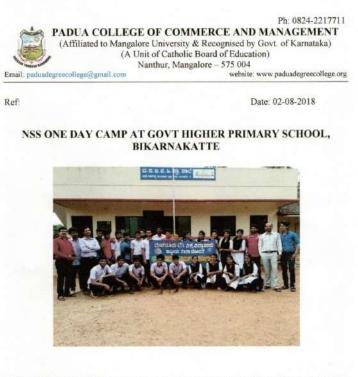

# 3.3.3 Number of Extension and outreach programs conducted by the institution through NSS/NCC/Red Cross/YRC etc. during the last five years.

Permission Letter to intake NSS Volunteers

ದೂರವಾಣೆ ಸಂಖ್ಯೆ: 2421037 ಮಂಗಳೂರು ವಿಶ್ವವಿದ್ಯಾವಿಲಯ ರಾಷ್ಟ್ರೀಯ ಸೇವಾ ಯೋಜನೆ ao. ಮಂ ವಿ ಎ: ರಾ ಸೇ ಯೋ: 17: 2012-13 646 ಸಂಯೋಜನಾಧಿಕಾರಿಯವರ ಕಚೇರಿ. ರೂಂ ಸಂ.10,ವಿಶ್ವವಿದ್ಯಾನಿಲಯ ಕಾಲೇಜ ಮಂಗಳೂರು-575001. Carod: 1-6-2012. OR: ಪಾಂತುಪಾಲರು. あのたう もうとりを なる ものかち & あっちんちん 205060, 200AV26 - 4. ಮಾನ್ಯರೇ. ವಿಷಯ: ಕಾಲೇಜಿನಲ್ಲಿ ರಾಷ್ಟ್ರೀಯ ಸೇವಾ ಯೋಜನಾ (ಎನ್.ಎಸ್.ಎಸ್.) ಘಟಕವನ್ನು ಆರಂಭಸುವ ಬಗ್ಗೆ ತಮ್ಮ ಬೇಡಿಕೆಯಂತೆ 2012-13ನೇ ಸಾಲಿನಿಂದ ತಮ್ಮ ಕಾಲೇಜಿನಲ್ಲಿ ರಾಷ್ಟ್ರೀಯ ಸೇವಾ ಯೋಜನಾ ಘಟಕವನ್ನು ಆರಂಭಿಸಲು ಅನುಮತಿಸಲಾಗಿದೆ. ಎದ್ಯಾರ್ಥಿಬಲದ ಘಟಕವನ್ನು ಮಂಜೂರು ಮಾಡಲಾಗುವುದು. ಘಟಕಕ್ಕೆ ರಾಷ್ಟ್ರೀಯ ಸೇವಾ ಯೋಜನಾಧಿಕಾರಿಯನ್ನು ನೇಮಿಸಿ, ಅವರ ಸ್ವವಿವರ ಮತ್ತು ಅವರು ಕರ್ತವೃಕ್ತೆ ಹಾಜರಾದ ಬಗ್ಗೆ ವರದಿಯನ್ನು ಸಲ್ಲಿಸಲು ಸೂಚಿಸಲಾಗಿದೆ. ಶೀರ್ಘವೇ ಯೋಜನಾಧಿಕಾರಿಗಳ ಸಭೆ ಕರೆಯಲಾಗುವುದು. ತಮ್ಮ ವಿಶ್ವಾಸಿ. 14 Rooderman ಯ ಸೇವಾ ಯೋಜನೆ. ರು ವಿಶ್ವವಿದ್ಯಾನಿಲಯ Principal Padua College of Commerce and Managem Nanthur, Mangalore - 575 004