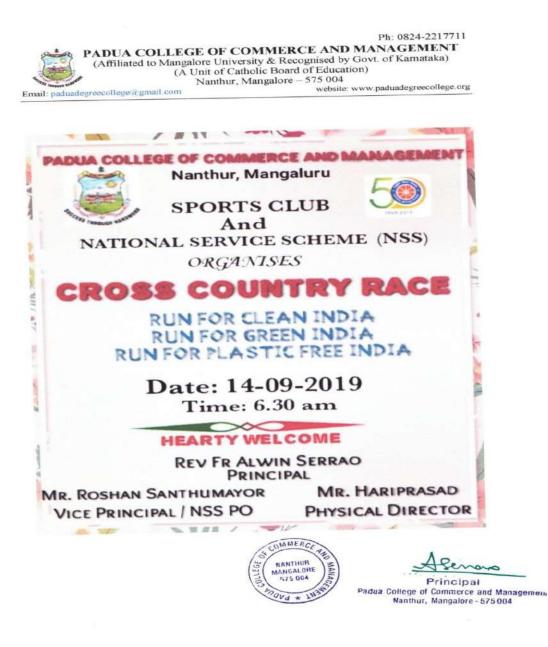

# <u>2019-20</u>

#### 1. Mega Blood Donation Camp – 14-02-2020

#### Mega Blood Donation Camp – Report

Ph: 0824-2217711 PADUA COLLEGE OF COMMERCE AND MANAGEMENT (Affiliated to Mangalore University & Recognised by Govt. of Karnataka) (A Unit of Catholic Board of Education) Nanthur, Mangalore – 575 004 Email: paduadegreecollege@gmail.com Website: www.paduadegreecollege.org

Ref:

Date: 14-02-2020

**Blood Donation Camp** 

14th February 2020, NSS unit, Red Cross, Father Muller Hospital and Lions & Leo club Mangalore organized Mega Blood Donation Camp in Padua auditorium. The total number of students participated in this camp is 100. To grace this auspicious occasion we had amongst us Mr. Shekar Pujari- President of Lions Club as Chief Guest, Dr. Kirana, Father Muller Hospital, Mangalore. Dr. Kirana Pailoor inspired the students regarding different types of blood groups. She explained about the history of blood donation, she also told humans have excess blood in their bodies so by donating blood we don't lose anything. 100