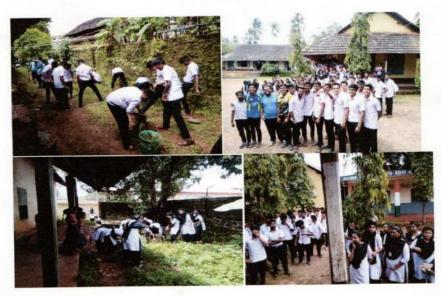

#### 2. NSS Annual Camp (22 to 28-11-2019) NSS Annual Camp - Report

Ph: 0824-2217711 PADUA COLLEGE OF COMMERCE AND MANAGEMENT (Affiliated to Mangalore University & Recognised by Govt. of Karnataka) (A Unit of Catholic Board of Education) Nanthur, Mangalore – 575 004 Email: paduadegreecollege@gmail.com website: www.paduadegreecollege.org

Ref:

Date: 22 to 28-11-2019

The annual NSS camp of our institute was scheduled from 22<sup>nd</sup> November to 28<sup>th</sup> November 2019 in St. Joseph Higher Primary school, Nainad. The total participants for this camp were 94 students and 10 faculty members. The NSS annual camp was inaugurated on 22<sup>nd</sup> November 2019 at 5.00 pm by the parish priest of Naynad Rev. Fr. Santhosh Menezes, our Correspondent Rev Fr Vincent Monthrio who was accompanied by our Principal Rev Fr Alwin Serrao, Vice Principal Mr Roshan Santhumayor NSS co-ordinator, Sr. Monti Dsouza -Headmistress of St. Joseph Higher Primary school, Naynad , Smt. Sowmya - Inspector, Mr. Sylvester Pinto – owner of Nayan bakery the NSS student representatives Mr Anwith and Ms. Manjula were present. The seven day NSS camp went on harmoniously where in our NSS volunteers woke up early morning at five A.M and hoisted the flag daily and very eagerly went about the daily work which consisted of cleaning the premises by cutting the grass and bushes. There were educational talks in the afternoon personality development program, yoga and health, rain water harvesting, talk on foreign bred species. The volunteers were given time to play throw ball and volley ball in the evenings and there was cultural program by the students on all the days which was really very well executed given the shortage of time. There was a throw ball and volley match on the sixth day and the volunteers along with the faculty members went to the Nayan bakery , Nainad and there was a tulu play by the students of our College who came all the way from Mangalore. There was a camp fire which consisted of drawing the map of India and lighting it by keep candles on the border and praying for our country which was followed by a dance. On the last day the flag was unfurled and given to the co-ordinator of NSS Mr.Roshan and the valedictory program was scheduled at 11.30 am which consisted of the same dignitaries as on the inauguration program, the various prizes were disturbed to the volunteers and the camp came to an end with a happy note with the words of gratitude.