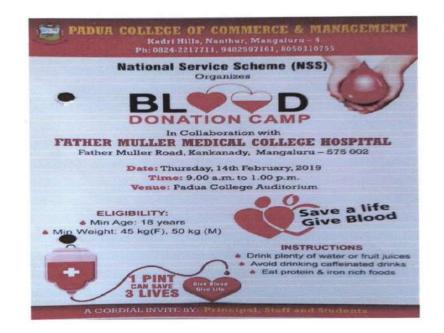

### Mega Blood Donation Camp – Invitation

# PADUA COLLEGE OF COMMERCE AND MANAGEMENT NANTHUR, MANGALURU Cordially invites you to the Inauguration of BLOOD DONATION CAMP Date: 14-02-2020 Time: 9.00am Venue: Padua Auditorium PRESIDENT **REV. FR. ALWIN SERRAO** (Principal, PCCM) CHIEF GUEST LN. M SHEKHAR PUJARI PMJF President, Lions Club, Mangalore HEARTY WELCOME National Service Scheme(NSS) Youth Red Cross(YRC) Lions & Leo Club, Mangaluru Fr. Mullers Hospital, Kankanady OMMER Principal Padua College of Commerce and Management Nanthur, Mangalore - 575 004