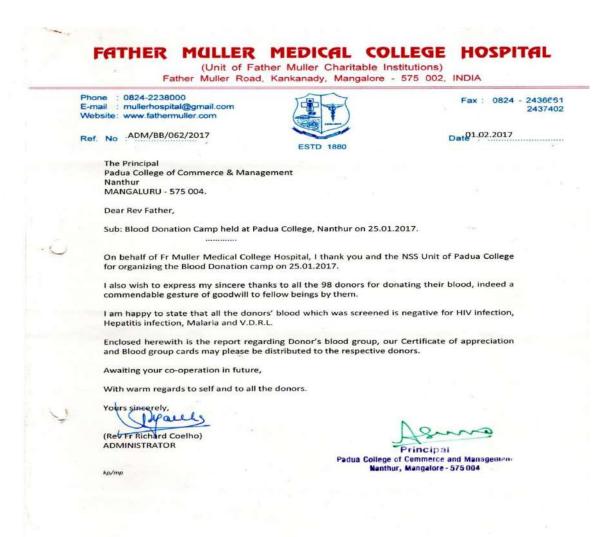

### Mega Blood Donation Camp - Appreciation Letter

|   | Phone : 0824-2238000<br>E-mail : mullerhospital@gmail.com<br>Website: www.fathermuller.edu.in | Fax: 0824 - 2436661                                                                                          |
|---|-----------------------------------------------------------------------------------------------|--------------------------------------------------------------------------------------------------------------|
|   | Ref. FNRVICH/BB/022/2020                                                                      | ESTD 1880 Date : 27.02.2020                                                                                  |
|   |                                                                                               |                                                                                                              |
|   | The Principal<br>Padua College of Commerce and Managem<br>Nantoor, Mangaluru - 575004         | nent                                                                                                         |
|   | Dear Rev Father                                                                               |                                                                                                              |
| 0 | Sub: Blood Donation Camp held at Padua<br>on 14.02.2020                                       | College of Commerce and Management, Nantoor, Mangalore                                                       |
|   | On behalf of Father Muller Medical Colle<br>Camp at Padua College of Commerce and I           | ege Hospital, I thank you for organizing the Blood Donation<br>Management, Nantoor, Mangalore on 14.02.2020. |
|   | I also wish to express my sincere thank<br>commendable gesture of goodwill to fellow          | is to all the 100 donors for donating their blood, indeed a w beings by them.                                |
|   | infection, Malaria and Syphilis.                                                              | ood which was screened is negative for HIV infection, Hepatitis                                              |
|   | Enclosed herewith is the report regarding group cards may please be distributed to t          | Donor's blood group, our Certificate of appreciation and Blood<br>he respective donors.                      |
| 0 | Awaiting your co-operation in future,                                                         |                                                                                                              |
| ~ | With warm regards to self and to all the do                                                   | onors.                                                                                                       |
|   | Yours sincerely,                                                                              |                                                                                                              |
|   | Aller !                                                                                       | No                                                                                                           |
|   | Rev Fr Rudouph Ravi D'Sa<br>ADMINISTRATOR                                                     | Principal                                                                                                    |
|   |                                                                                               | Padua College of Commerce and Management<br>Nanthur, Mangalore - 575 004                                     |
|   | kp/gd                                                                                         | Hannini, mangaroro - 07 5 604                                                                                |
|   |                                                                                               |                                                                                                              |
|   |                                                                                               |                                                                                                              |
|   |                                                                                               |                                                                                                              |