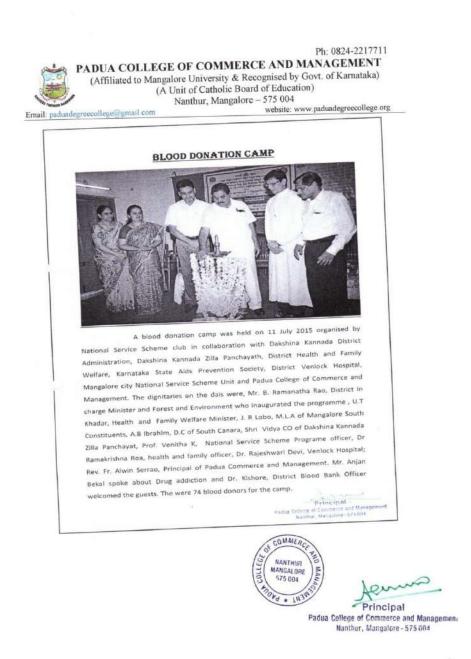

|                |           |
|                                                           |          |             |                                            |                |           |
|                                                           |          |             |                                            |                |           |
|                                                           |          |             |                                            |                |           |
|                                                           |          |             |                                            |                |           |

#### NSS Annual Camp – Participants List



#### 1. Blood Donation - 11-05-2015

#### **Blood Donation – Report**



#### **Blood Donation – Invitation**





(Affiliated to Mangalore University & Recognised by Govt. of Karnataka)

(A Unit of Catholic Board of Education)

Nanthur, Mangalore - 575 004

Email: paduadegreecollege@gmail.com

website: www.paduadegreecollege.org

# **Blood Donation – Participants List**

|       | 1                   | BLOOD DONATION          | CAMP           |          |             |
|-------|---------------------|-------------------------|----------------|----------|-------------|
| - 35  | 1                   | 2015 - 2016             | PASE:<br>DATE: |          | 1           |
| sland | class               | some & foldcass         | Ph.NO -        | Blood    | sign.       |
| 1.    | JE BCONS            | Manjunath.              | 9731437775     | Bive     | un