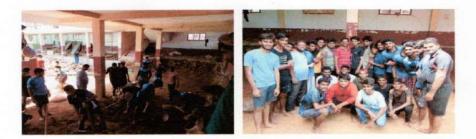

#### 2. NSS Annual Camp (22 to 28-11-2019) NSS Annual Camp - Report

Ph: 0824-2217711 PADUA COLLEGE OF COMMERCE AND MANAGEMENT (Affiliated to Mangalore University & Recognised by Govt. of Karnataka) (A Unit of Catholic Board of Education) Nanthur, Mangalore – 575 004 Email: paduadegreecollege@gmail.com website: www.paduadegreecollege.org

Ref:

Date: 22 to 28-11-2019

The annual NSS camp of our institute was scheduled from 22<sup>nd</sup> November to 28<sup>th</sup> November 2019 in St. Joseph Higher Primary school, Nainad. The total participants for this camp were 94 students and 10 faculty members. The NSS annual camp was inaugurated on 22<sup>nd</sup> November 2019 at 5.00 pm by the parish priest of Naynad Rev. Fr. Santhosh Menezes, our Correspondent Rev Fr Vincent Monthrio who was accompanied by our Principal Rev Fr Alwin Serrao, Vice Principal Mr Roshan Santhumayor NSS co-ordinator, Sr. Monti Dsouza -Headmistress of St. Joseph Higher Primary school, Naynad , Smt. Sowmya - Inspector, Mr. Sylvester Pinto – owner of Nayan bakery the NSS student representatives Mr Anwith and Ms. Manjula were present. The seven day NSS camp went on harmoniously where in our NSS volunteers woke up early morning at five A.M and hoisted the flag daily and very eagerly went about the daily work which consisted of cleaning the premises by cutting the grass and bushes. There were educational talks in the afternoon personality development program, yoga and health, rain water harvesting, talk on foreign bred species. The volunteers were given time to play throw ball and volley ball in the evenings and there was cultural program by the students on all the days which was really very well executed given the shortage of time. There was a throw ball and volley match on the sixth day and the volunteers along with the faculty members went to the Nayan bakery , Nainad and there was a tulu play by the students of our College who came all the way from Mangalore. There was a camp fire which consisted of drawing the map of India and lighting it by keep candles on the border and praying for our country which was followed by a dance. On the last day the flag was unfurled and given to the co-ordinator of NSS Mr.Roshan and the valedictory program was scheduled at 11.30 am which consisted of the same dignitaries as on the inauguration program, the various prizes were disturbed to the volunteers and the camp came to an end with a happy note with the words of gratitude.