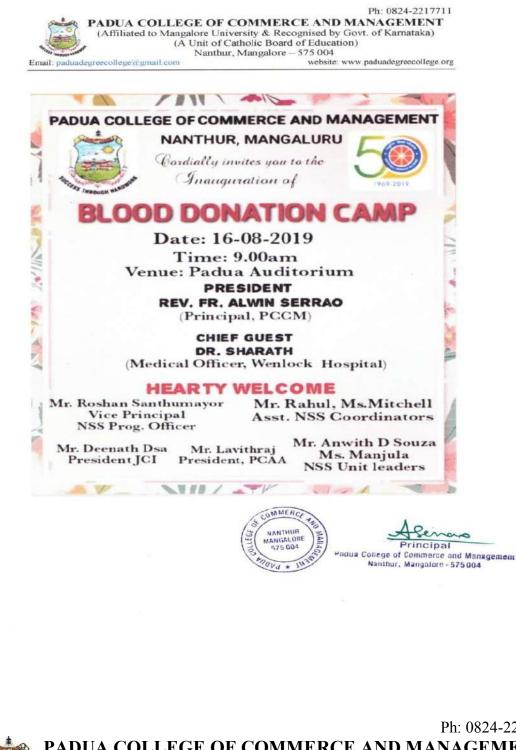

### Mega Blood Donation Camp – Invitation

# PADUA COLLEGE OF COMMERCE AND MANAGEMENT NANTHUR, MANGALURU Cordially invites you to the Inauguration of BLOOD DONATION CAMP Date: 14-02-2020 Time: 9.00am Venue: Padua Auditorium PRESIDENT **REV. FR. ALWIN SERRAO** (Principal, PCCM) CHIEF GUEST LN. M SHEKHAR PUJARI PMJF President, Lions Club, Mangalore HEARTY WELCOME National Service Scheme(NSS) Youth Red Cross(YRC) Lions & Leo Club, Mangaluru Fr. Mullers Hospital, Kankanady OMMER Principal Padua College of Commerce and Management Nanthur, Mangalore - 575 004