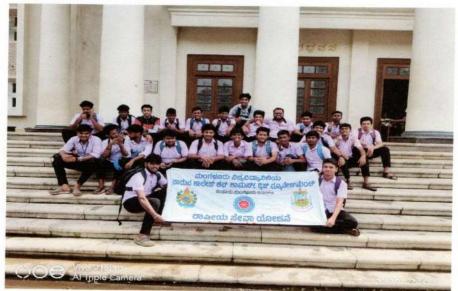

#### 2. NSS Annual Camp (22 to 28-11-2019) NSS Annual Camp - Report

Ph: 0824-2217711 PADUA COLLEGE OF COMMERCE AND MANAGEMENT (Affiliated to Mangalore University & Recognised by Govt. of Karnataka) (A Unit of Catholic Board of Education) Nanthur, Mangalore – 575 004 Email: paduadegreecollege@gmail.com website: www.paduadegreecollege.org

Ref:

Date: 22 to 28-11-2019

The annual NSS camp of our institute was scheduled from 22<sup>nd</sup> November to 28<sup>th</sup> November 2019 in St. Joseph Higher Primary school, Nainad. The total participants for this camp were 94 students and 10 faculty members. The NSS annual camp was inaugurated on 22<sup>nd</sup> November 2019 at 5.00 pm by the parish priest of Naynad Rev. Fr. Santhosh Menezes, our Correspondent Rev Fr Vincent Monthrio who was accompanied by our Principal Rev Fr Alwin Serrao, Vice Principal Mr Roshan Santhumayor NSS co-ordinator, Sr. Monti Dsouza -Headmistress of St. Joseph Higher Primary school, Naynad , Smt. Sowmya - Inspector, Mr. Sylvester Pinto – owner of Nayan bakery the NSS student representatives Mr Anwith and Ms. Manjula were present. The seven day NSS camp went on harmoniously where in our NSS volunteers woke up early morning at five A.M and hoisted the flag daily and very eagerly went about the daily work which consisted of cleaning the premises by cutting the grass and bushes. There were educational talks in the afternoon personality development program, yoga and health, rain water harvesting, talk on foreign bred species. The volunteers were given time to play throw ball and volley ball in the evenings and there was cultural program by the students on all the days which was really very well executed given the shortage of time. There was a throw ball and volley match on the sixth day and the volunteers along with the faculty members went to the Nayan bakery , Nainad and there was a tulu play by the students of our College who came all the way from Mangalore. There was a camp fire which consisted of drawing the map of India and lighting it by keep candles on the border and praying for our country which was followed by a dance. On the last day the flag was unfurled and given to the co-ordinator of NSS Mr.Roshan and the valedictory program was scheduled at 11.30 am which consisted of the same dignitaries as on the inauguration program, the various prizes were disturbed to the volunteers and the camp came to an end with a happy note with the words of gratitude.