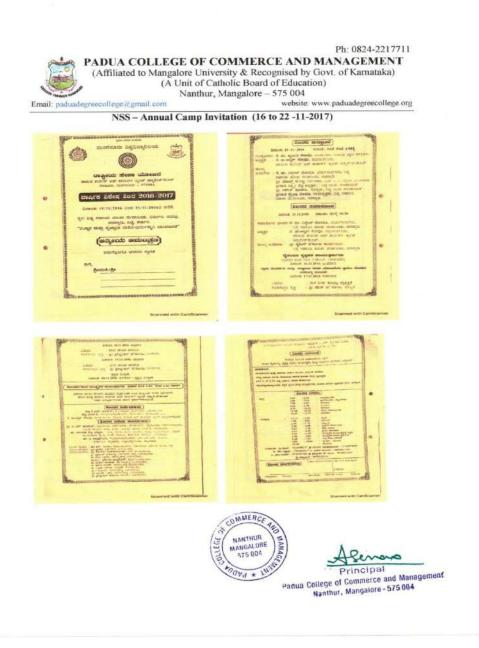

#### 2. NSS Annual Camp (22 to 28-11-2019) NSS Annual Camp - Report

Ph: 0824-2217711 PADUA COLLEGE OF COMMERCE AND MANAGEMENT (Affiliated to Mangalore University & Recognised by Govt. of Karnataka) (A Unit of Catholic Board of Education) Nanthur, Mangalore – 575 004 Email: paduadegreecollege@gmail.com website: www.paduadegreecollege.org

Ref:

Date: 22 to 28-11-2019

The annual NSS camp of our institute was scheduled from 22<sup>nd</sup> November to 28<sup>th</sup> November 2019 in St. Joseph Higher Primary school, Nainad. The total participants for this camp were 94 students and 10 faculty members. The NSS annual camp was inaugurated on 22<sup>nd</sup> November 2019 at 5.00 pm by the parish priest of Naynad Rev. Fr. Santhosh Menezes, our Correspondent Rev Fr Vincent Monthrio who was accompanied by our Principal Rev Fr Alwin Serrao, Vice Principal Mr Roshan Santhumayor NSS co-ordinator, Sr. Monti Dsouza -Headmistress of St. Joseph Higher Primary school, Naynad , Smt. Sowmya - Inspector, Mr. Sylvester Pinto – owner of Nayan bakery the NSS student representatives Mr Anwith and Ms. Manjula were present. The seven day NSS camp went on harmoniously where in our NSS volunteers woke up early morning at five A.M and hoisted the flag daily and very eagerly went about the daily work which consisted of cleaning the premises by cutting the grass and bushes. There were educational talks in the afternoon personality development program, yoga and health, rain water harvesting, talk on foreign bred species. The volunteers were given time to play throw ball and volley ball in the evenings and there was cultural program by the students on all the days which was really very well executed given the shortage of time. There was a throw ball and volley match on the sixth day and the volunteers along with the faculty members went to the Nayan bakery , Nainad and there was a tulu play by the students of our College who came all the way from Mangalore. There was a camp fire which consisted of drawing the map of India and lighting it by keep candles on the border and praying for our country which was followed by a dance. On the last day the flag was unfurled and given to the co-ordinator of NSS Mr.Roshan and the valedictory program was scheduled at 11.30 am which consisted of the same dignitaries as on the inauguration program, the various prizes were disturbed to the volunteers and the camp came to an end with a happy note with the words of gratitude.

#### **NSS Annual Camp - Invitation**