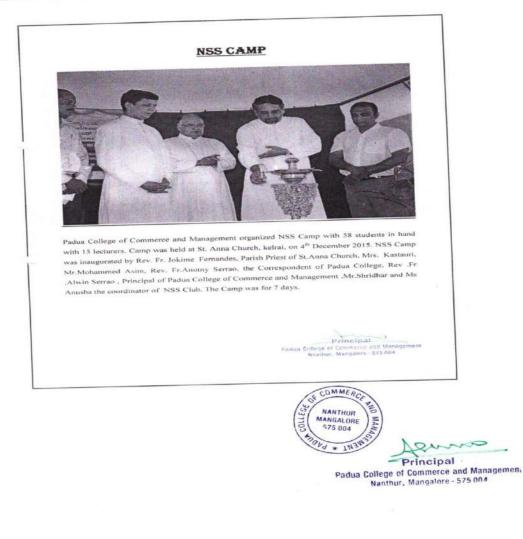

# 3.3.3 Number of Extension and outreach programs conducted by the institution through NSS/NCC/Red Cross/YRC etc. during the last five years.

Permission Letter to intake NSS Volunteers

ದೂರವಾಣೆ ಸಂಖ್ಯೆ: 2421037 ಮಂಗಳೂರು ವಿಶ್ವವಿದ್ಯಾವಿಲಯ ರಾಷ್ಟ್ರೀಯ ಸೇವಾ ಯೋಜನೆ ao. ಮಂ ವಿ ಎ: ರಾ ಸೇ ಯೋ: 17: 2012-13 646 ಸಂಯೋಜನಾಧಿಕಾರಿಯವರ ಕಚೇರಿ. ರೂಂ ಸಂ.10,ವಿಶ್ವವಿದ್ಯಾನಿಲಯ ಕಾಲೇಜ ಮಂಗಳೂರು-575001. Carod: 1-6-2012. OR: ಪಾಂತುಪಾಲರು. あのたう もうとりを なる ものかち & あっちんちん 205060, 200AV26 - 4. ಮಾನ್ಯರೇ. ವಿಷಯ: ಕಾಲೇಜಿನಲ್ಲಿ ರಾಷ್ಟ್ರೀಯ ಸೇವಾ ಯೋಜನಾ (ಎನ್.ಎಸ್.ಎಸ್.) ಘಟಕವನ್ನು ಆರಂಭಸುವ ಬಗ್ಗೆ ತಮ್ಮ ಬೇಡಿಕೆಯಂತೆ 2012-13ನೇ ಸಾಲಿನಿಂದ ತಮ್ಮ ಕಾಲೇಜಿನಲ್ಲಿ ರಾಷ್ಟ್ರೀಯ ಸೇವಾ ಯೋಜನಾ ಘಟಕವನ್ನು ಆರಂಭಿಸಲು ಅನುಮತಿಸಲಾಗಿದೆ. ಎದ್ಯಾರ್ಥಿಬಲದ ಘಟಕವನ್ನು ಮಂಜೂರು ಮಾಡಲಾಗುವುದು. ಘಟಕಕ್ಕೆ ರಾಷ್ಟ್ರೀಯ ಸೇವಾ ಯೋಜನಾಧಿಕಾರಿಯನ್ನು ನೇಮಿಸಿ, ಅವರ ಸ್ವವಿವರ ಮತ್ತು ಅವರು ಕರ್ತವೃಕ್ತೆ ಹಾಜರಾದ ಬಗ್ಗೆ ವರದಿಯನ್ನು ಸಲ್ಲಿಸಲು ಸೂಚಿಸಲಾಗಿದೆ. ಶೀರ್ಘವೇ ಯೋಜನಾಧಿಕಾರಿಗಳ ಸಭೆ ಕರೆಯಲಾಗುವುದು. ತಮ್ಮ ವಿಶ್ವಾಸಿ. 14 Rooderman ಯ ಸೇವಾ ಯೋಜನೆ. ರು ವಿಶ್ವವಿದ್ಯಾನಿಲಯ Principal Padua College of Commerce and Managem Nanthur, Mangalore - 575 004