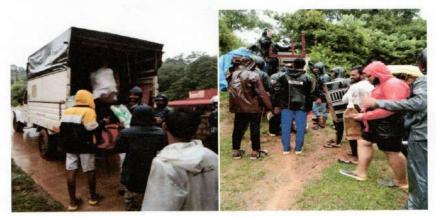

#### 2. NSS Annual Camp (22 to 28-11-2019) NSS Annual Camp - Report

Ph: 0824-2217711 PADUA COLLEGE OF COMMERCE AND MANAGEMENT (Affiliated to Mangalore University & Recognised by Govt. of Karnataka) (A Unit of Catholic Board of Education) Nanthur, Mangalore – 575 004 Email: paduadegreecollege@gmail.com website: www.paduadegreecollege.org

Ref:

Date: 22 to 28-11-2019

The annual NSS camp of our institute was scheduled from 22<sup>nd</sup> November to 28<sup>th</sup> November 2019 in St. Joseph Higher Primary school, Nainad. The total participants for this camp were 94 students and 10 faculty members. The NSS annual camp was inaugurated on 22<sup>nd</sup> November 2019 at 5.00 pm by the parish priest of Naynad Rev. Fr. Santhosh Menezes, our Correspondent Rev Fr Vincent Monthrio who was accompanied by our Principal Rev Fr Alwin Serrao, Vice Principal Mr Roshan Santhumayor NSS co-ordinator, Sr. Monti Dsouza -Headmistress of St. Joseph Higher Primary school, Naynad , Smt. Sowmya - Inspector, Mr. Sylvester Pinto – owner of Nayan bakery the NSS student representatives Mr Anwith and Ms. Manjula were present. The seven day NSS camp went on harmoniously where in our NSS volunteers woke up early morning at five A.M and hoisted the flag daily and very eagerly went about the daily work which consisted of cleaning the premises by cutting the grass and bushes. There were educational talks in the afternoon personality development program, yoga and health, rain water harvesting, talk on foreign bred species. The volunteers were given time to play throw ball and volley ball in the evenings and there was cultural program by the students on all the days which was really very well executed given the shortage of time. There was a throw ball and volley match on the sixth day and the volunteers along with the faculty members went to the Nayan bakery , Nainad and there was a tulu play by the students of our College who came all the way from Mangalore. There was a camp fire which consisted of drawing the map of India and lighting it by keep candles on the border and praying for our country which was followed by a dance. On the last day the flag was unfurled and given to the co-ordinator of NSS Mr.Roshan and the valedictory program was scheduled at 11.30 am which consisted of the same dignitaries as on the inauguration program, the various prizes were disturbed to the volunteers and the camp came to an end with a happy note with the words of gratitude.