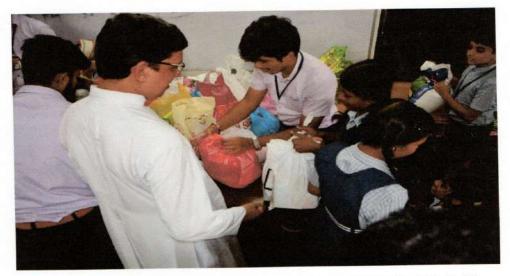

Ref:

Date: 14-02-2020

**Blood Donation Camp** 

14th February 2020, NSS unit, Red Cross, Father Muller Hospital and Lions & Leo club Mangalore organized Mega Blood Donation Camp in Padua auditorium. The total number of students participated in this camp is 100. To grace this auspicious occasion we had amongst us Mr. Shekar Pujari- President of Lions Club as Chief Guest, Dr. Kirana, Father Muller Hospital, Mangalore. Dr. Kirana Pailoor inspired the students regarding different types of blood groups. She explained about the history of blood donation, she also told humans have excess blood in their bodies so by donating blood we don't lose anything. 100