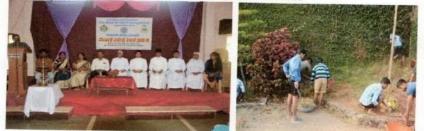

#### 1. Mega Blood Donation Camp – 14-02-2020

#### Mega Blood Donation Camp – Report

Ph: 0824-2217711 PADUA COLLEGE OF COMMERCE AND MANAGEMENT (Affiliated to Mangalore University & Recognised by Govt. of Karnataka) (A Unit of Catholic Board of Education) Nanthur, Mangalore – 575 004 Email: paduadegreecollege@gmail.com Website: www.paduadegreecollege.org

Ref:

Date: 14-02-2020

**Blood Donation Camp** 

14th February 2020, NSS unit, Red Cross, Father Muller Hospital and Lions & Leo club Mangalore organized Mega Blood Donation Camp in Padua auditorium. The total number of students participated in this camp is 100. To grace this auspicious occasion we had amongst us Mr. Shekar Pujari- President of Lions Club as Chief Guest, Dr. Kirana, Father Muller Hospital, Mangalore. Dr. Kirana Pailoor inspired the students regarding different types of blood groups. She explained about the history of blood donation, she also told humans have excess blood in their bodies so by donating blood we don't lose anything. 100