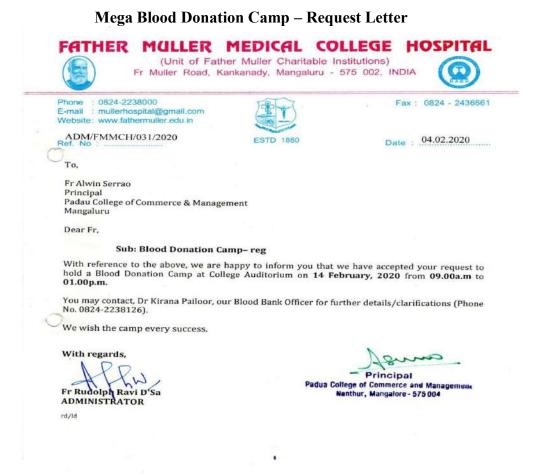

#### 2. NSS Annual Camp (22 to 28-11-2019) NSS Annual Camp - Report

Ph: 0824-2217711 PADUA COLLEGE OF COMMERCE AND MANAGEMENT (Affiliated to Mangalore University & Recognised by Govt. of Karnataka) (A Unit of Catholic Board of Education) Nanthur, Mangalore – 575 004 Email: paduadegreecollege@gmail.com website: www.paduadegreecollege.org

Ref:

Date: 22 to 28-11-2019

The annual NSS camp of our institute was scheduled from 22<sup>nd</sup> November to 28<sup>th</sup> November 2019 in St. Joseph Higher Primary school, Nainad. The total participants for this camp were 94 students and 10 faculty members. The NSS annual camp was inaugurated on 22<sup>nd</sup> November 2019 at 5.00 pm by the parish priest of Naynad Rev. Fr. Santhosh Menezes, our Correspondent Rev Fr Vincent Monthrio who was accompanied by our Principal Rev Fr Alwin Serrao, Vice Principal Mr Roshan Santhumayor NSS co-ordinator, Sr. Monti Dsouza -Headmistress of St. Joseph Higher Primary school, Naynad , Smt. Sowmya - Inspector, Mr. Sylvester Pinto – owner of Nayan bakery the NSS student representatives Mr Anwith and Ms. Manjula were present. The seven day NSS camp went on harmoniously where in our NSS volunteers woke up early morning at five A.M and hoisted the flag daily and very eagerly went about the daily work which consisted of cleaning the premises by cutting the grass and bushes. There were educational talks in the afternoon personality development program, yoga and health, rain water harvesting, talk on foreign bred species. The volunteers were given time to play throw ball and volley ball in the evenings and there was cultural program by the students on all the days which was really very well executed given the shortage of time. There was a throw ball and volley match on the sixth day and the volunteers along with the faculty members went to the Nayan bakery , Nainad and there was a tulu play by the students of our College who came all the way from Mangalore. There was a camp fire which consisted of drawing the map of India and lighting it by keep candles on the border and praying for our country which was followed by a dance. On the last day the flag was unfurled and given to the co-ordinator of NSS Mr.Roshan and the valedictory program was scheduled at 11.30 am which consisted of the same dignitaries as on the inauguration program, the various prizes were disturbed to the volunteers and the camp came to an end with a happy note with the words of gratitude.