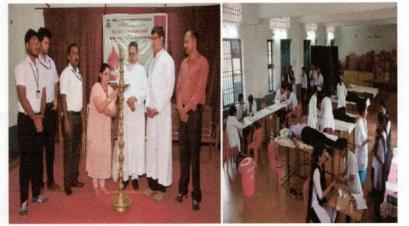

#### 1. Mega Blood Donation Camp – 14-02-2020

Ref:

Date: 14-02-2020

**Blood Donation Camp** 

14th February 2020, NSS unit, Red Cross, Father Muller Hospital and Lions & Leo club Mangalore organized Mega Blood Donation Camp in Padua auditorium. The total number of students participated in this camp is 100. To grace this auspicious occasion we had amongst us Mr. Shekar Pujari- President of Lions Club as Chief Guest, Dr. Kirana, Father Muller Hospital, Mangalore. Dr. Kirana Pailoor inspired the students regarding different types of blood groups. She explained about the history of blood donation, she also told humans have excess blood in their bodies so by donating blood we don't lose anything. 100