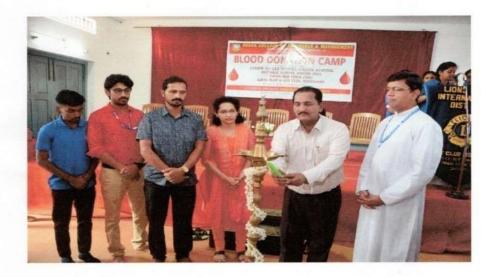

#### 1. Mega Blood Donation Camp – 14-02-2020

Ref:

Date: 14-02-2020

**Blood Donation Camp** 

14th February 2020, NSS unit, Red Cross, Father Muller Hospital and Lions & Leo club Mangalore organized Mega Blood Donation Camp in Padua auditorium. The total number of students participated in this camp is 100. To grace this auspicious occasion we had amongst us Mr. Shekar Pujari- President of Lions Club as Chief Guest, Dr. Kirana, Father Muller Hospital, Mangalore. Dr. Kirana Pailoor inspired the students regarding different types of blood groups. She explained about the history of blood donation, she also told humans have excess blood in their bodies so by donating blood we don't lose anything. 100

NSS OFFICER PADUA COLLEGE OF COM. & MGT. NANTHUR, MANGALORE - 575004

donors donated the blood

Principal

Padua College of Commerce and Managem Manthur, Mangalore - 575 004

# PADUA COLLEGE OF COMMERCE AND MANAGEMENT NANTHUR, MANGALURU Cordially invites you to the Inauguration of BLOOD DONATION CAMP Date: 14-02-2020 Time: 9.00am Venue: Padua Auditorium PRESIDENT **REV. FR. ALWIN SERRAO** (Principal, PCCM) CHIEF GUEST LN. M SHEKHAR PUJARI PMJF President, Lions Club, Mangalore HEARTY WELCOME National Service Scheme(NSS) Youth Red Cross(YRC) Lions & Leo Club, Mangaluru Fr. Mullers Hospital, Kankanady OMMER Principal Padua College of Commerce and Management Nanthur, Mangalore - 575 004