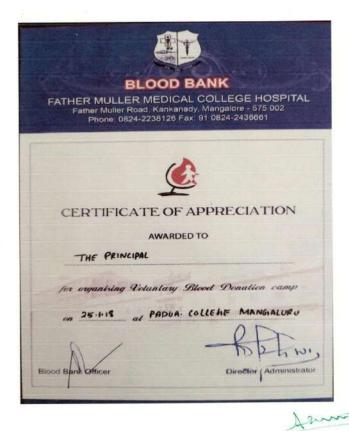

# **Blood Donation Camp – Appreciation Award**

Principal
Pagua College of Commerce and Managemen
Nanthur, Mangalore - 575 004