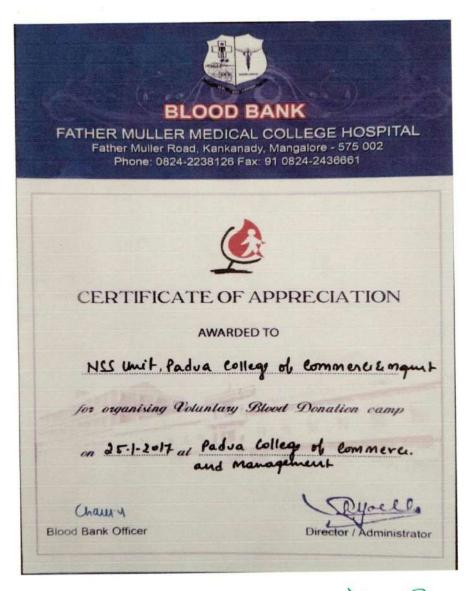

# 1. The Pride of the Catholic Church

Principal
Padua College of Commerce and Managemen
Nanthur, Mangalore - 575 004

#### 2. Blood Donation Camp – Appreciation Award

Principal
Padua College of Commerce and Managemen
Nanthur, Mangalore - 575 004