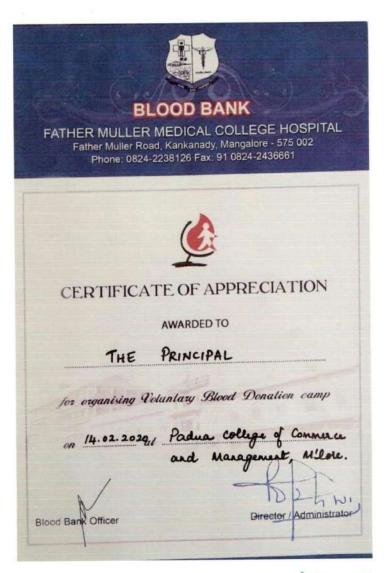

# 3.3.2 Number of awards and recognitions received for extension activities from government/government recognized bodies during the last five years

2019 – 20 Blood Donation Camp – Appreciation Award

Principal
Pagua College of Commerce and Managemen
Nanthur, Mangalore-575 004