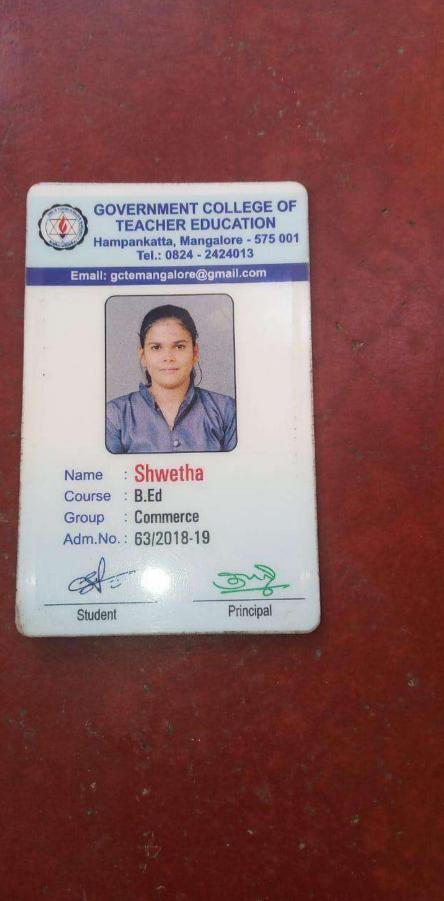

|                       |                 |               |                |          |           |                                  |                     |
|                                                                                                        |                                      |                       |                 |               |                |          |           |                                  |                     |
|                                                                                                        |                                      |                       |                 |               |                |          |           |                                  |                     |







Blood Group : A +ve

139 YEARS

Date of Birth : 31-07-1998

Father's Name : CHANDRASHEKAR G P

> Mother's Name : RATHNA

Permanent Address : GOLAGONDE VILLAGE, BELAGODU POST, SAKLESHPURA TQ., HASSAN DIST

Present Address : NANTHOOR, OLLEGE PADUA EDEN CLUB, MANGALURU Contact: MANGALORE 575003

#### Suman 3



Suman



### Sushma

|                                   | M                                                                 | Accredited by<br>PROGRAMM<br>ASTER OF BUS<br>ed Credit System F | IE GRA  | DE CARD                      | nEGISTRAR<br>MANGALAGAN<br>Date 2 | 3-July-2019              | 99     |
|-----------------------------------|-------------------------------------------------------------------|-----------------------------------------------------------------|---------