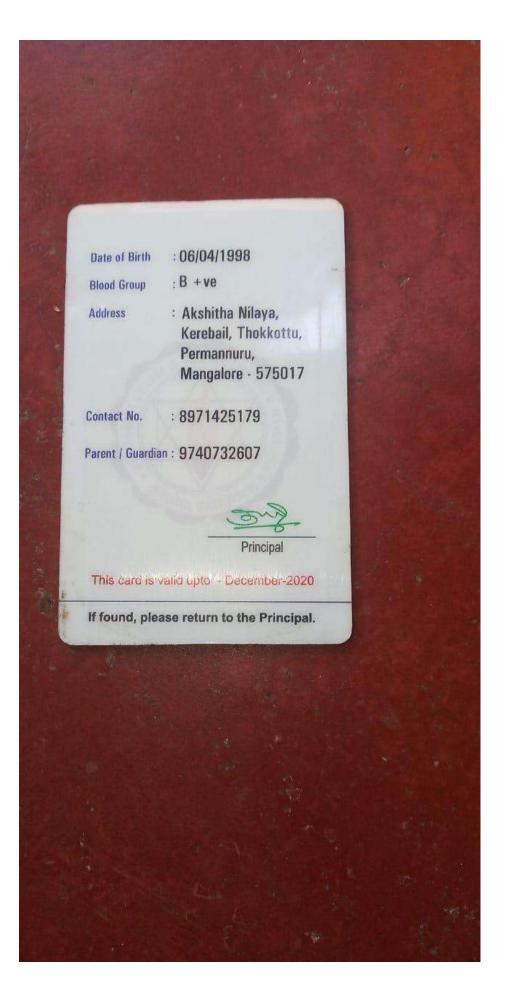

| PASS<br>PAS<br>PAS  |

Transferred to Centre(D.E)Records

Signature of the Director (With Seal) Director CENTRE FOR DISTANCE EDUCATION Mangalore University Mangalagangothri - 574 199

annon

Registrar (Evaluation

2020.03.10 12:12

### Shwetha 2



### Shwetha 3

| No.B.Ed135A2D8421F74420A07E340F5EFD0A                                                                  |                                      |                       | in the          | -             |                |          |           |                                  | 1501 5              |
|--------------------------------------------------------------------------------------------------------|--------------------------------------|-----------------------|-----------------|---------------|----------------|----------|-----------|----------------------------------|---------------------|
|                                                                                                        | DF                                   |                       |