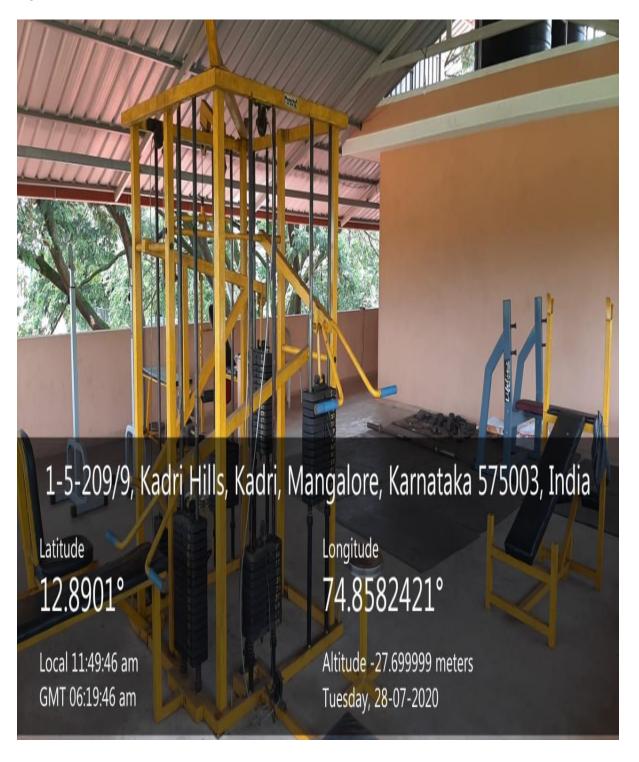

win Serrao and the Women's Forum Staff Co -ordinator were also present for this seminar. The seminar was very interesting as it consisted of a lot of videos along with the explanation. The emphasis of the speech was laid on the emotional development of the students and how to overcome identity crisis. The students thoroughly enjoyed and gained a lot of knowledge from this session.

> Principal Padua College of Commerce and Manager

Nanthur, Mangalore - 575 004

## 2. Facilities

## **FACILITIES**

1) ACQUA WATER PURIFIER



#### 2.FIRE EXTINGUISHER



GR Building, Edapally - Panvel Hwy, Kadri, Mangalore, Karnataka 575004, India

Latitude

125314.40024 N

Local 02:56:21 PM GMT 09:26:21 AM Longitude

745140.50036 E

Altitude 0 meters

Tuesday, 28-07-2020

#### 3.FIRST AID KIT



#### 4.GYM



#### **5.INCINERATOR**



Latitude

125318.2958 N

Local 12:08:49 PM GMT 06:38:49 AM Longitude

745141.02452 E

Altitude -23 meters Tuesday, 28-07-2020

#### **6.VENDING MACHINE**



#### 7. SECURITY ROOM



#### 8. CC CAMERA



Scanned with CamScanner



#### 9. STUDENT MOVEMENT REGISTER



| 8