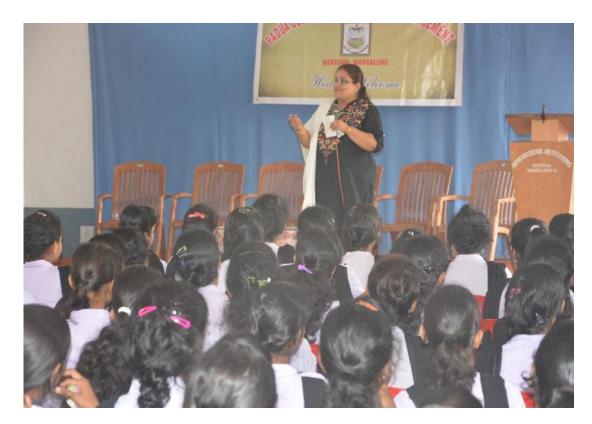

## "WOMEN AND HEALTH ISSUES"

The Women's Forum of our College organized a seminar on "Women and Health issues" on 21st July 2016 in the College Auditorium to all the female students at 2.00 pm. The resource person for this seminar was Mrs Niveditha Caroline Lobo, the Assistant Professor in English, Government First Grade College, Haleangadi. Mrs Niveditha enlightened our students on different issues of health and also explained about having a goal in life. After the seminar our Principal Rev Fr Alwin Serrao gave his message to the students. The program was hosted by Ms Priya, Ms Varsha welcomed the gathering and Ms Melisha proposed the vote of thanks.