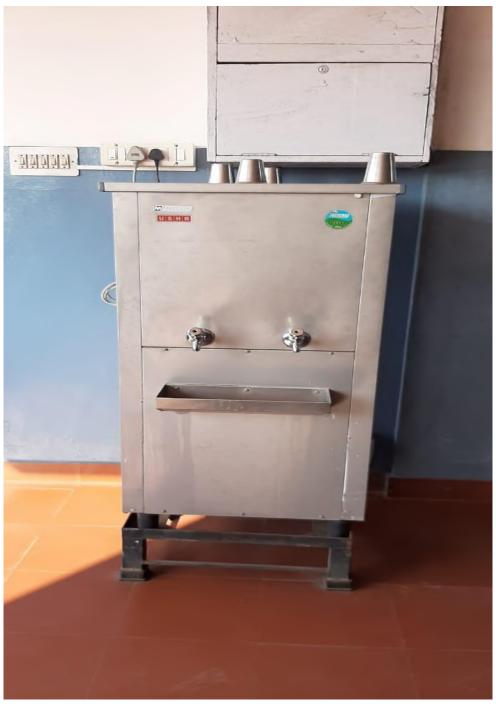

ent' on 29th June 2017 in the College auditorium for all the female students of our Institute at 2.00 P.M. The Resource person for this talk was Sister. Carmelita UFS, who is a trainer and also an Counselor in Sampoorna Counseling Center Vamanjoor. Our Principal Rev Fr Alwin Serrao and the Women's Forum Staff Co -ordinator were also present for this seminar. The seminar was very interesting as it consisted of a lot of videos along with the explanation. The emphasis of the speech was laid on the emotional development of the students and how to overcome identity crisis. The students thoroughly enjoyed and gained a lot of knowledge from this session.

> Principal Padua College of Commerce and Manager

Nanthur, Mangalore - 575 004

## 2. Facilities

## **FACILITIES**

1) ACQUA WATER PURIFIER



#### 2.FIRE EXTINGUISHER



GR Building, Edapally - Panvel Hwy, Kadri, Mangalore, Karnataka 575004, India

Latitude

125314.40024 N

Local 02:56:21 PM GMT 09:26:21 AM Longitude

745140.50036 E

Altitude 0 meters

Tuesday, 28-07-2020

#### 3.FIRST AID KIT



#### 4.GYM



#### **5.INCINERATOR**



Latitude

125318.2958 N

Local 12:08:49 PM GMT 06:38:49 AM Longitude

745141.02452 E

Altitude -23 meters Tuesday, 28-07-2020

#### **6.VENDING MACHINE**



#### 7. SECURITY ROOM



#### 8. CC CAMERA



Scanned with CamScanner



#### 9. STUDENT MOVEMENT REGISTER



| 8