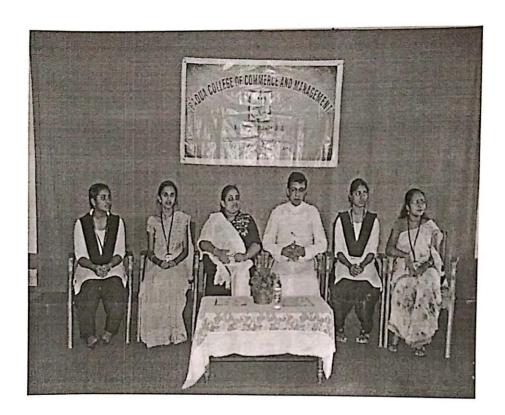

## SEMINAR ON WOMEN EMPOWERMENT'

Women's Forum of our Institute organized an seminar on 'Women Empowerment' on 29th June 2017 in the College auditorium for all the female students of our Institute at 2.00 P.M. The Resource person for this talk was Sister. Carmelita UFS, who is a trainer and also an Counselor in Sampoorna Counseling Center Vamanjoor. Our Principal Rev Fr Alwin Serrao and the Women's Forum Staff Co -ordinator were also present for this seminar. The seminar was very interesting as it consisted of a lot of videos along with the explanation. The emphasis of the speech was laid on the emotional development of the students and how to overcome identity crisis. The students thoroughly enjoyed and gained a lot of knowledge from this session.