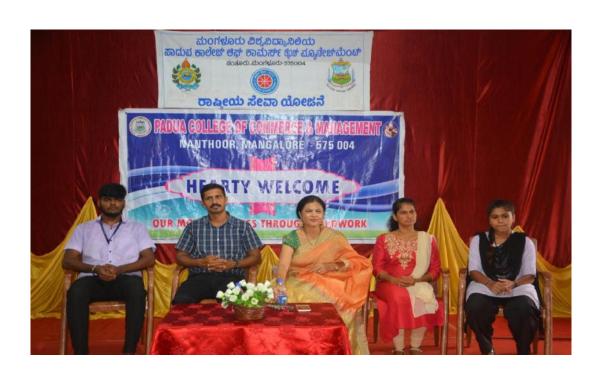

## Talk on Women's Safety

4<sup>th</sup> July 2019, The Women's Forum in collaboration with NSS unit of Padua College of Commerce and Management organized a talk on Women's Safety. This seminar was held for all the women students of our college. The resource person for this talk was Prof. Malini Hebbar – Retired Professor Department of English, St. Agnes College Mangalore. She talked about the invisible forces present in the society which the girls should be aware of. She also told that we as girls or the society cannot prevent the crimes which are happening with women, only government can help prevent these crimes and they should take the initiatives. She stressed on the importance of being careful. Our Principal Rev. Fr. Alwin Serrao also gave his message that all girls should be very careful.