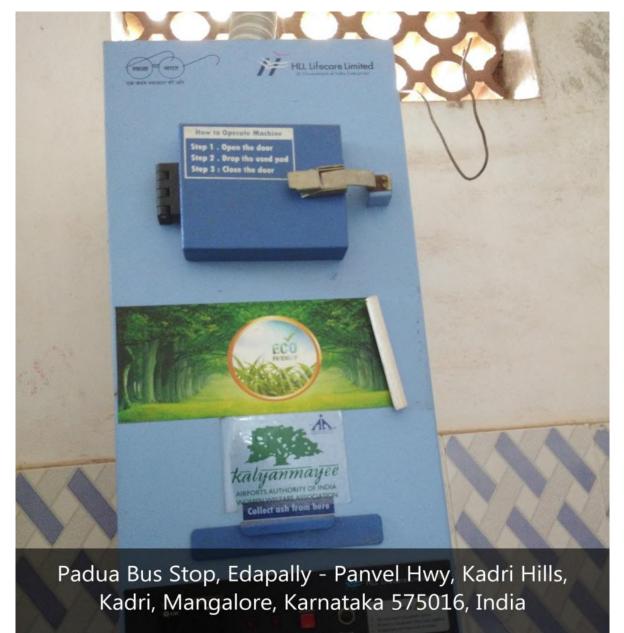

#### **5.INCINERATOR**

Latitude

125318.2958 N

Local 12:08:49 PM GMT 06:38:49 AM Longitude

745141.02452 E

Altitude -23 meters Tuesday, 28-07-2020