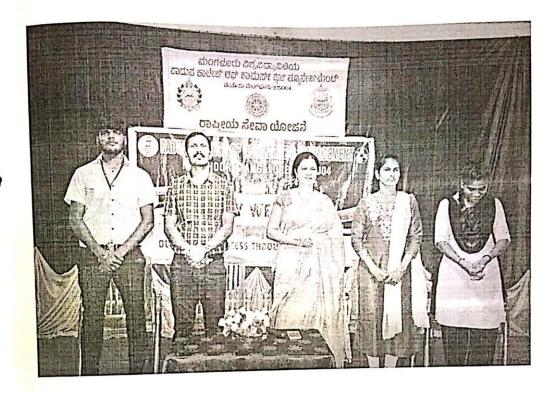

## Talk on Women's Safety

4<sup>th</sup> July 2019, The Women's Forum in collaboration with NSS unit of Padua College of Commerce and Management organized a talk on Women's Safety. This seminar was held for all the women students of our college. The resource person for this talk was Prof. Malini Hebbar – Retired Professor Department of English, St. Agnes College Mangalore. She talked about the invisible forces present in the society which the girls should be aware of. She also told that we as girls or the society cannot prevent the crimes which are happening with women, only government can help prevent these crimes and they should take the initiatives. She stressed on the importance of being careful. Our Principal Rev. Fr. Alwin Serrao also gave his message that all girls should be very careful.

Principal