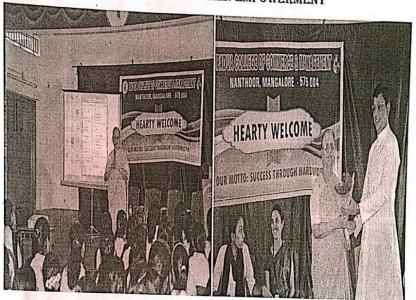

#### Padua Scintilla

College of Commerce and Management organized Padua Scintilla – A one day national Level Conference on Intellectual Property Rights and Women Entrepreneurship. The chief guest for the inaugural ceremony was C A Lionel Aranha- Consultant faculty IIM Kozhikode, Indore and Visakhapatnam who explained the concept of IPR and Women Entrepreneurs in a humorous way and enlightened the minds of the audience. There were two sessions – Session one on IPR – the Resource Person and the Moderator for this session were; Mr. Santhosh Prabhu- SDM Law College and Fr. Ashok Rayan Crasta- St. Mary's College of Commerce and Management, Kasargod. The session II was on Women Entrepreneurship, the Resource person and Moderator for this session were; Mrs. Sapna Shenoy- Personal Investment Advisor and Prof. Niveditha Lobo- Asst. Prof English in Govt. FGC, Carstreet. The total papers presented were 34 and 148 delegates were present for the conference.