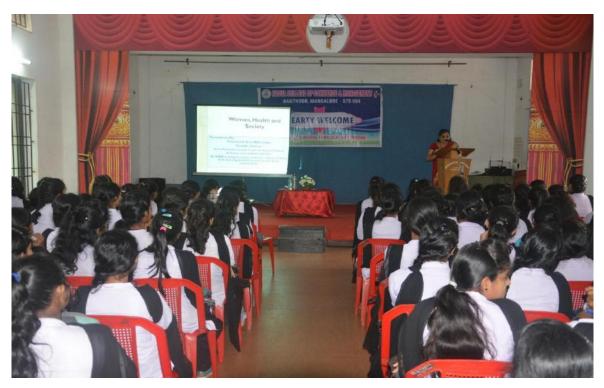

## SEMINAR ON WOMEN HEALTH AND SOCEITY - 6™ JULY 2018

Women's Forum of our Institute organized a seminar on 'Women Health and Sosiety" in the College auditorium for all the female students of our Institute at 2.30 P.M. The Resource person for this talk was Mrs Poornima R Bhat, founder of Arivu Counseling and Rehabilitation center Mangalore an NGO dedicated to create awareness about various issues in children. The Women's Forum Staff Co –ordinators Mrs Jesfrida Menezes and Mrs Thanuja were also present for this seminar. The emphasis of the speech was laid on the emotional development and mental wellness of the students. It also circulated around how to be away from social media and the ways to overcome the problems arised out the effect of social media. The students thoroughly enjoyed and gained a lot of knowledge from this session.