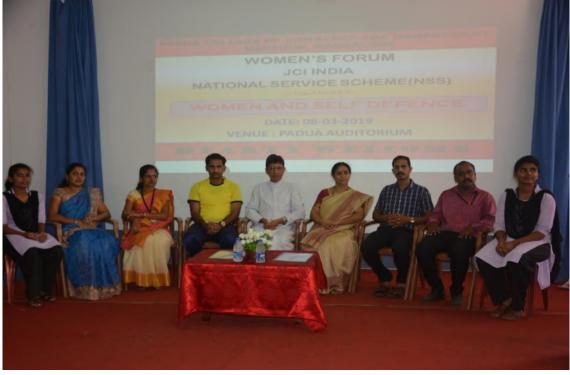

#### PADUA COLLEGE OF COMMERCE AND MANAGEMENT

TALK ON SELF DEFENCE - 8TH MARCH 2019

A talk on Self- defence was organized by Women's forum on 8th March 2019 at Padua College of Commerce and Management. The resource person for the program was Mr Karthik .S. Kateel, CEO and founder of Swaraksha for Women Trust.

The resource person briefed the women students on the basics of self defense techniques, guidelines about how to protect girls from harassment. The program was conducted for all the women students of the college. Members of Women's forum were present, together with their club coordinators for the program. Ms Megha compered the program, Ms Pratheeksha welcomed the gathering and Ms Mahima thanked everyone.