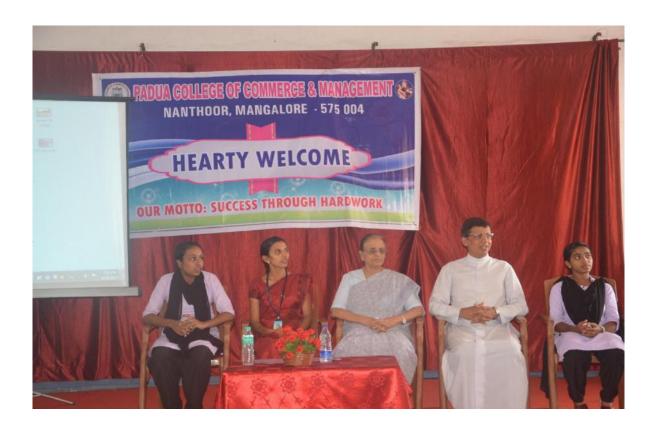

#### WOMEN'S FORUM ASSOCIATION

(Adolescent Gynecology)

The talk on Adolescent Gynecology was organized by the Women's Forum on 25/06/2015 in Padua College Auditorium at 2.10 PM. The guest on the dignitaries were Mrs. Annie RajarathnamAsst, Prof. Department of OGO, Yenepoya Medical College, Rev. Fr. Alwin Serrao, Principal of Padua College, Ms. Akshatha and Mrs. Jesfrida, Coordinator of Women's Forum, Ms. Tressy the Presidetof Women's Forum, and Ms. Alvita the Secretory of Women's Forum were the dignitaries on the dies. Mrs. Annie Rajarathnam gave knowledge on the health issue and gave guidelines relating to the health. Ms. Depti compered the programme, Ms. Tressy welcomed the guest on the dies, Ms. SumanPriya thanked.