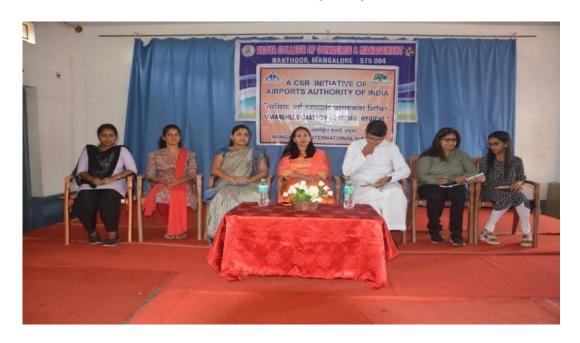

## Inauguration &Installation of Sanitary Napkins Vending Machine

16th October 2019, Women's Forum of Padua College of Commerce and Management organized Inauguration &Installation of Sanitary Napkins Vending Machine. The formal program began at 11.45 A.M in the college auditorium and all the women students were present or this program. The people who graced this occasion were: Mrs. Laxmi - The president of Kalyanamai Women's forum of Airport authority of India, Mrs. Sonia- the Program Coordinator and Ms. Hazel. Mrs. Sonia addressed the students regarding the hygiene and our Principal Rev. Fr. Alwin Serrao also spoke regarding the health and safety of women. After the inauguration program the sanitary napkins vending machine was installed in the girl's washroom and a demonstration was given to all the girls.