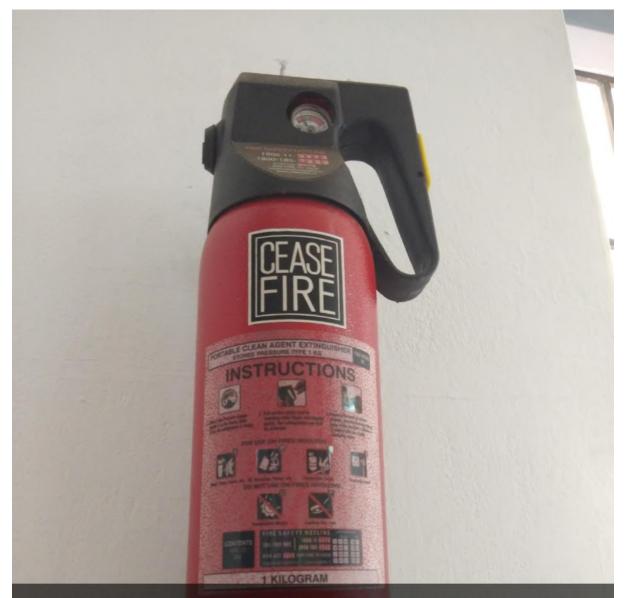

#### 2.FIRE EXTINGUISHER

GR Building, Edapally - Panvel Hwy, Kadri, Mangalore, Karnataka 575004, India

Latitude

125314.40024 N

Local 02:56:21 PM GMT 09:26:21 AM Longitude

745140.50036 E

Altitude 0 meters

Tuesday, 28-07-2020