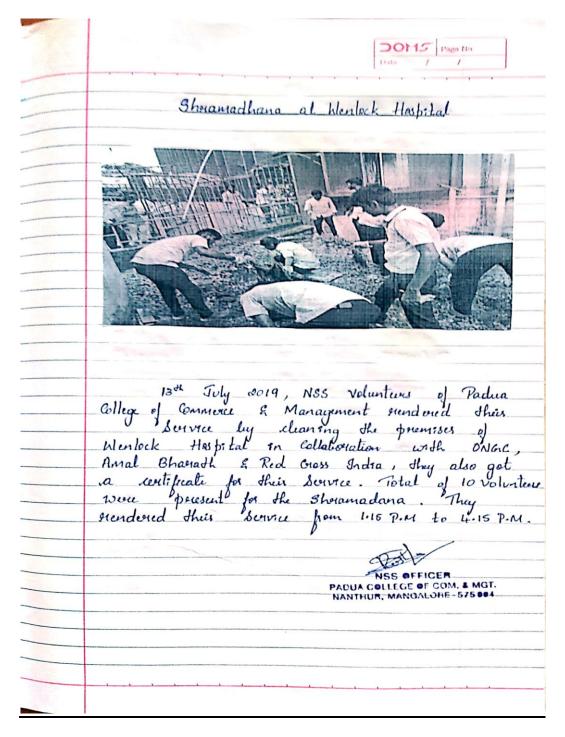

## **BEYOND ENVIRONMENTAL ACTIVITIES**

DOMS Page No. 1 Date One Day Camp Polals Temple 1 1 2 21st Septemper 2018, NSS unit rendered there Service to Polala temple for ats rennovation. work. NSS Cosdinator Mar. Roshan E work Gross Cordenator Mr. Rahul accompanied the Red NSS volunteers Total Volunteers 22 Staff 02 0 24 (D-0809 NSS OFFICER PADUA COLLEGE OF COM. & MGT NANTHUR, MANGALORE - 575 004