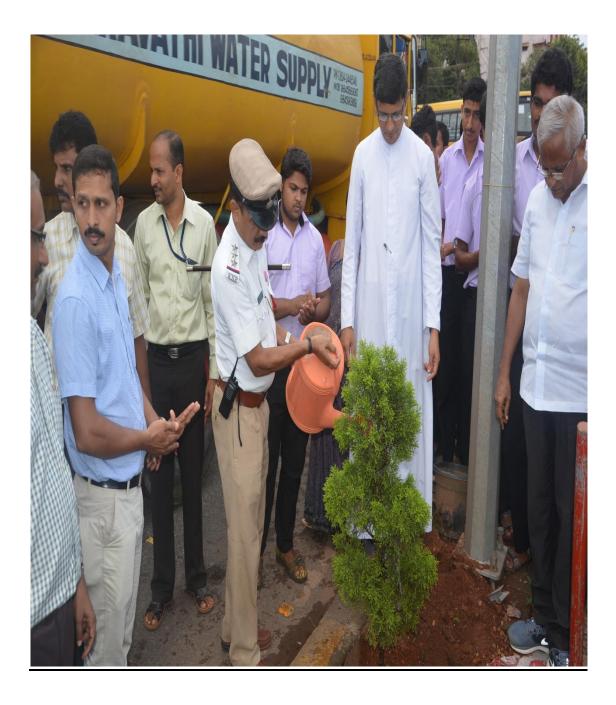

DOMS Page No. Date 1 1 GREEN NISS CAMPAIGN Go ~ 27 06 2018 650 RED 27th June 2018, the National Service Scheme our motofute organised Go 0 Grocen unst a R.J Thoushal wheren from campargn In our institute avrived F.M 93.5 Red and 8aplings 12h volunteers which planter donated were NSS owi T: 3 5 = 15 Co-ordena 20 5 **NSS OFFICER** PADUA COLLEGE OF COM. & MGT. NANTHUR, MANGALOHE - 575004 e;