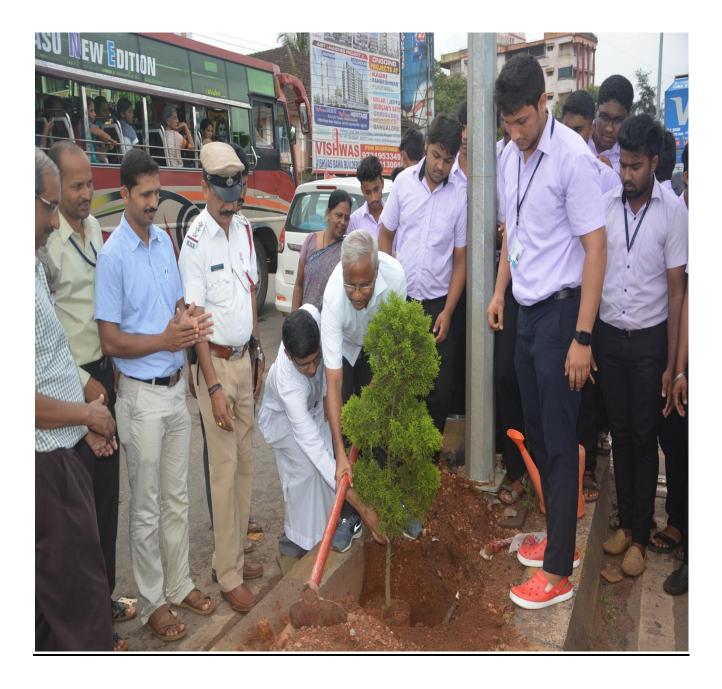

DOMS Page No. Date 1 1 GREEN NISS CAMPAIGN Go ~ 27 06 2018 650 RED 27th June 2018, the National Service Scheme our motofute organised Go 0 Grocen unst a R.J Thoushal wheren from campargn In our institute avrived F.M 93.5 Red and 8aplings 12h volunteers which planter donated were NSS owi T: 3 5 = 15 Co-ordena 20 5 **NSS OFFICER** PADUA COLLEGE OF COM. & MGT. NANTHUR, MANGALOHE - 575004 e;