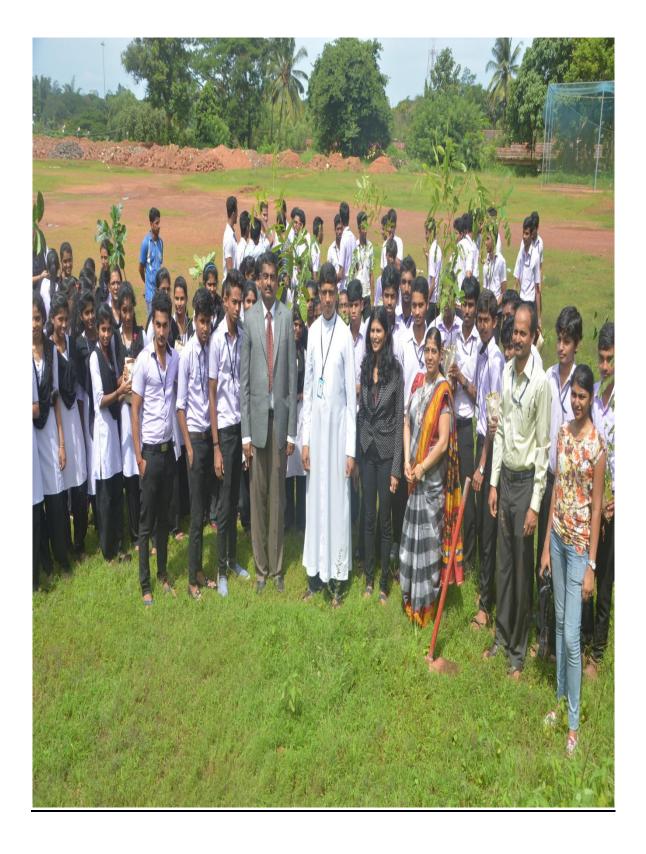

DOMS Page No. Date 1 1 GREEN NISS CAMPAIGN Go ~ 27 06 2018 650 RED 27th June 2018, the National Service Scheme our motofute organised Go 0 Grocen unst a R.J Thoushal wheren from campargn In our institute avrived F.M 93.5 Red and 8aplings 12h volunteers which planter donated were NSS owi T: 3 5 = 15 Co-ordena 20 5 **NSS OFFICER** PADUA COLLEGE OF COM. & MGT. NANTHUR, MANGALOHE - 575004 e;