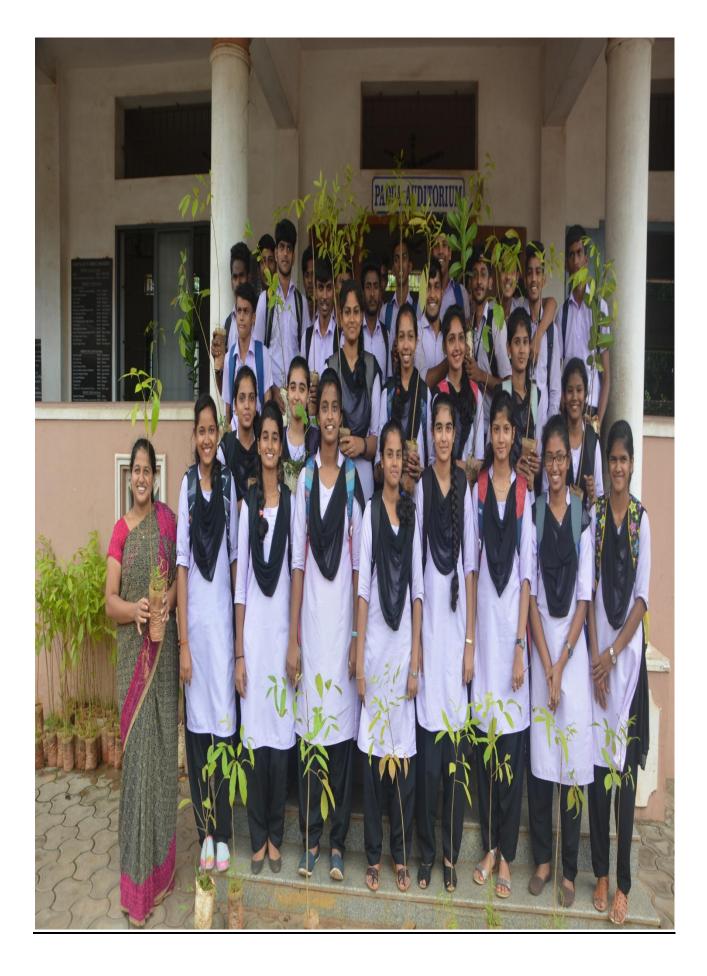

DOMS Page No. Date 1 1 GREEN NISS CAMPAIGN Go ~ 27 06 2018 650 RED 27th June 2018, the National Service Scheme our motofute organised Go 0 Grocen unst a R.J Thoushal wheren from campargn In our institute avrived F.M 93.5 Red and 8aplings 12h volunteers which planter donated were NSS owi T: 3 5 = 15 Co-ordena 20 5 **NSS OFFICER** PADUA COLLEGE OF COM. & MGT. NANTHUR, MANGALOHE - 575004 e;