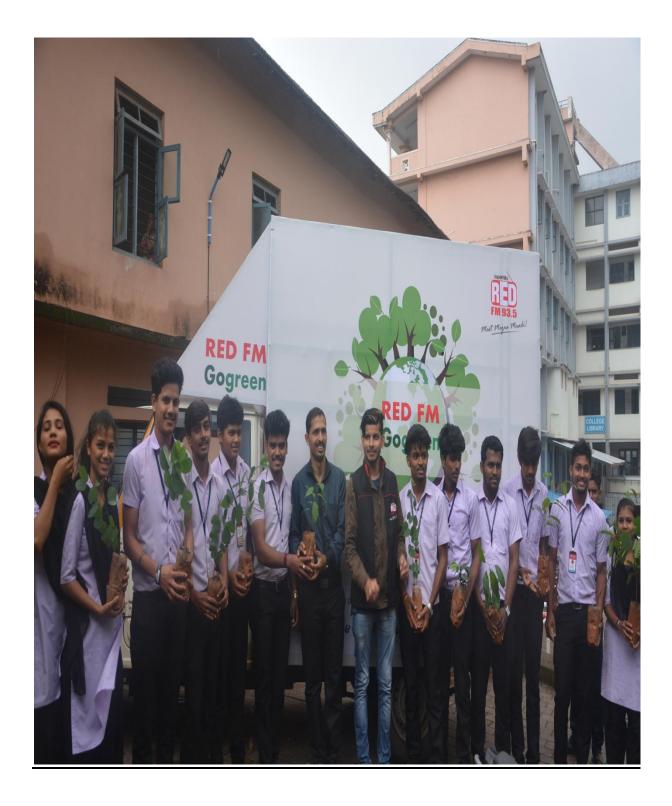

DOMS Page No. Date 1 1 GREEN NISS CAMPAIGN Go ~ 27 06 2018 650 RED 27th June 2018, the National Service Scheme our motofute organised Go 0 Grocen unst a R.J Thoushal wheren from campargn In our institute avrived F.M 93.5 Red and 8aplings 12h volunteers which planter donated were NSS owi T: 3 5 = 15 Co-ordena 20 5 **NSS OFFICER** PADUA COLLEGE OF COM. & MGT. NANTHUR, MANGALOHE - 575004 e;