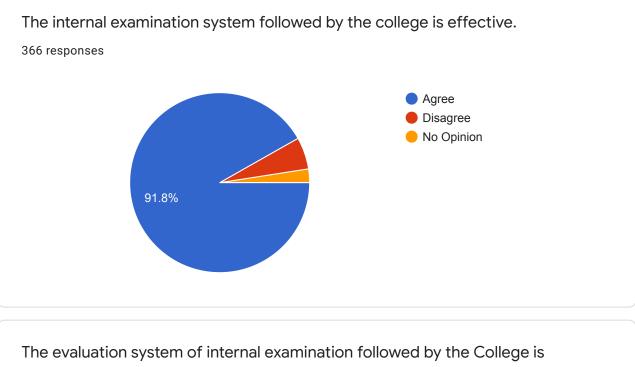

17. The teachers are encouraged to undertake extension service programmes. \*

Mark only one oval.

- No Opinion
- 18. The internal examination system followed by the college is effective.

Mark only one oval.