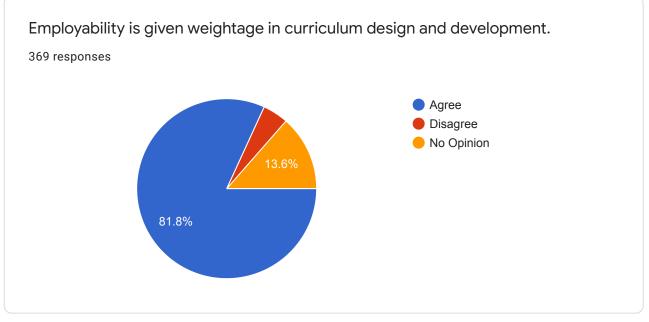

No Opinion

3. The system followed by the University for the design and development of curriculum is effective. \*

Mark only one oval.

Agree

4. The curriculum has been updated from time to time. \*

Mark only one oval.