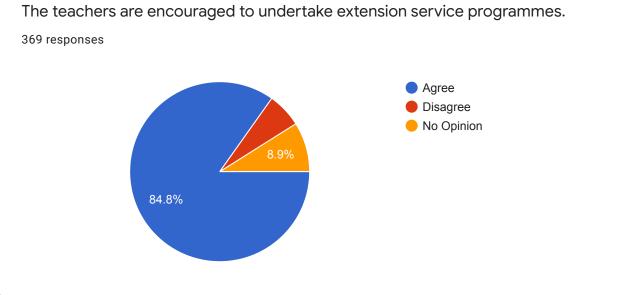

17. The teachers are encouraged to undertake extension service programmes. \*

Mark only one oval.

- No Opinion
- 18. The internal examination system followed by the college is effective.

Mark only one oval.