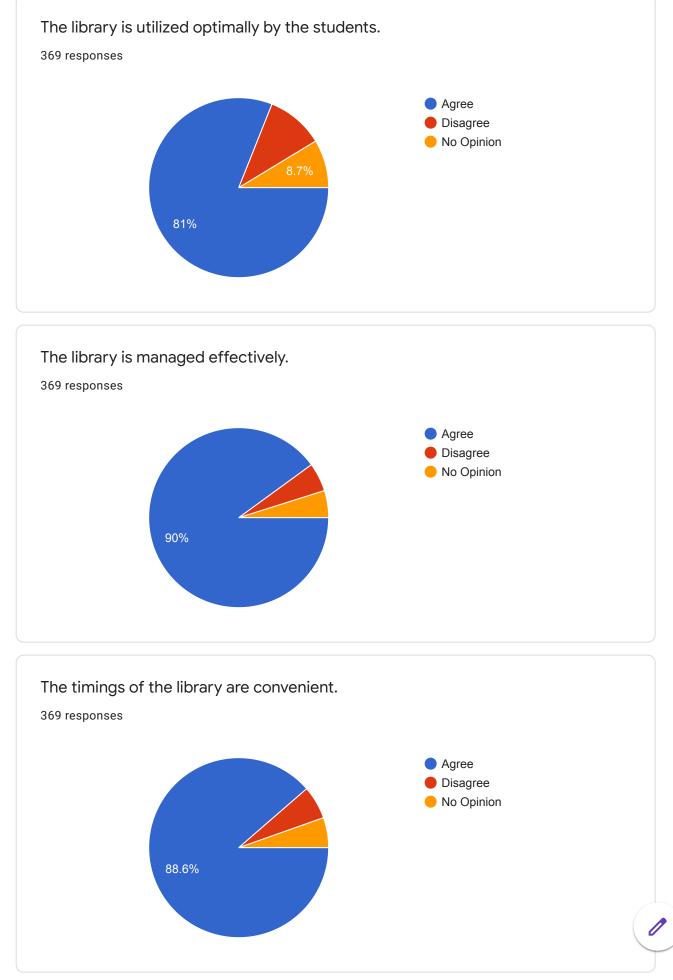

No Opinion

Mark only one oval.

10. The library is utilized optimally by the faculty \*

Mark only one oval.

Agree

🔵 Disagree

- No Opinion
- 11. The library is utilized optimally by the students. \*

Mark only one oval.

Agree
Disagree
No Opinion

12. The library is managed effectively. \*

Mark only one oval.

Agree

- Disagree
- No Opinion
- 13. The timings of the library are convenient. \*

Mark only one oval.

Agree

📃 Disagree

No Opinion

14. The teachers are supported with adequate learning resources. \*

Mark only one oval.

| Agree |
|-------|
|-------|

🔵 Disagree

- No Opinion
- 15. The teachers are encouraged to organize seminars/workshops/symposia/conferences. \*