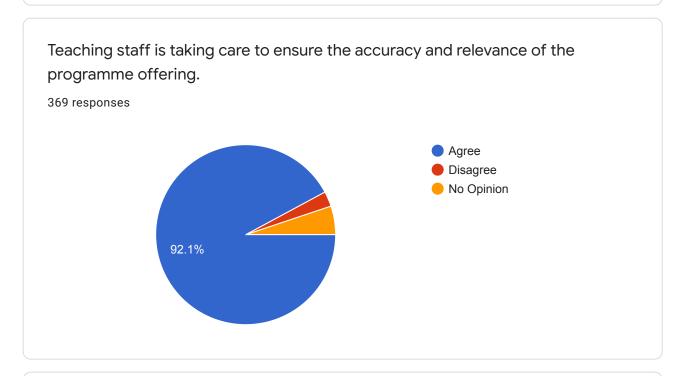

## 2019-2020 Institutional Feedback

Padua College Of Commerce and Management , Nanthur, Mangaluru, is collecting an Institutional feedback. Kindly answer the following questions. \*Required

1. Teaching staff is taking care to ensure the accuracy and relevance of the programme offering. \*