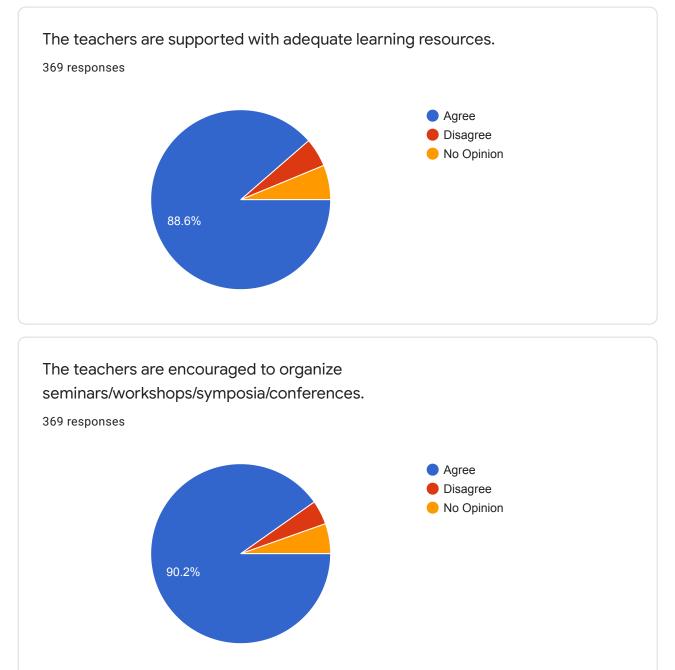

No Opinion

14. The teachers are supported with adequate learning resources. \*

Mark only one oval.

| Agree |
|-------|
|-------|

🔵 Disagree

- No Opinion
- 15. The teachers are encouraged to organize seminars/workshops/symposia/conferences. \*

| Mark only | y one | oval. |
|-----------|-------|-------|
|-----------|-------|-------|

Agree

Disagree

16. The teachers are encouraged to participate in seminars/workshops/symposia/conferences. \*

Mark only one oval.