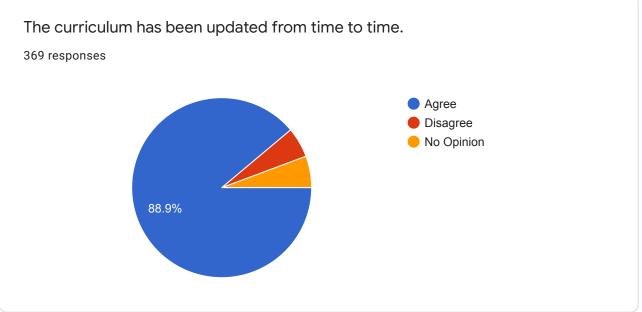

No Opinion

3. The system followed by the University for the design and development of curriculum is effective. \*

Mark only one oval.

Agree

4. The curriculum has been updated from time to time. \*

Mark only one oval.