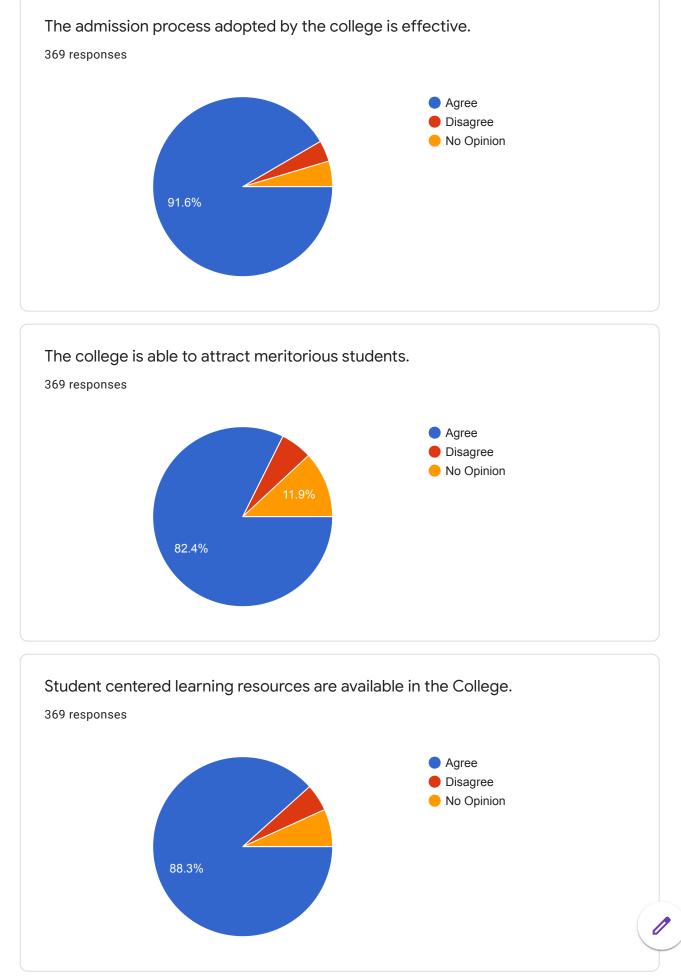

Agree

No Opinion

5. The admission process adopted by the college is effective. \*

| $\square$ | Agree        |
|-----------|--------------|
| $\square$ | ) Disagree   |
| $\square$ | ) No Opinion |

Mark only one oval.

6. The college is able to attract meritorious students. \*

Mark only one oval.

| $\subset$ | Agree    |
|-----------|----------|
| (         | Disagree |

\_\_\_\_\_

- No Opinion
- 7. Student centered learning resources are available in the College. \*

No Opinion

Mark only one oval.

8. The faculty are updating their knowledge and skills. \*

Mark only one oval.

Agree
Disagree

No Opinion

9. The class work is taking place as per schedule \*

| $\subset$ | Agree    |
|-----------|----------|
| $\subset$ | Disagree |