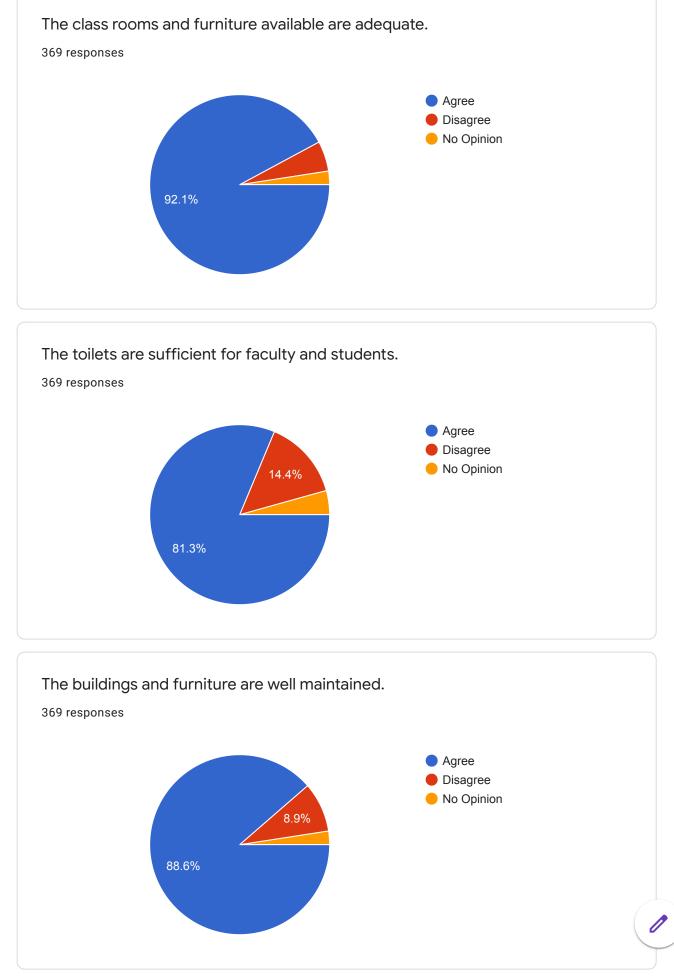

19. The evaluation system of internal examination followed by the College is effective.

Mark only one oval.

Agree

\*

📃 Disagree

20. The class rooms and furniture available are adequate. \*

Mark only one oval.

Agree

- Disagree
- No Opinion
- 21. The toilets are sufficient for faculty and students. \*

| Mark only one oval | Mark | only | one | oval. |
|--------------------|------|------|-----|-------|
|--------------------|------|------|-----|-------|

Disagree

No Opinion

22. The buildings and furniture are well maintained. \*

Mark only one oval.

| ( | ) | Agree |
|---|---|-------|
|   |   |       |

Disagree

- No Opinion
- 23. The infrastructure available in the department is optimally used. \*

Mark only one oval.

Agree

Disagree

24. Sports infrastructure is adequate \*

Mark only one oval.

Agree

No Opinion

25. The administration is sincerely putting efforts for the development of the institution. \*