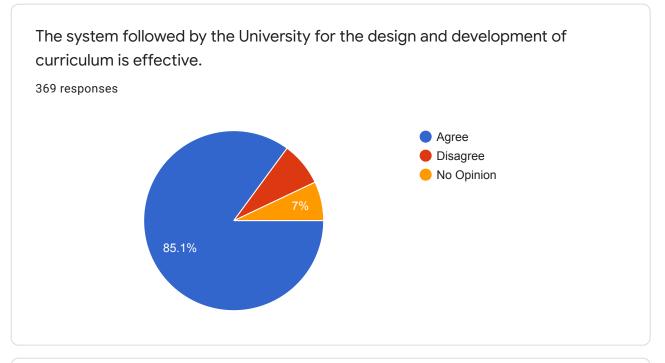

No Opinion

3. The system followed by the University for the design and development of curriculum is effective. \*

Mark only one oval.

Agree

4. The curriculum has been updated from time to time. \*

Mark only one oval.