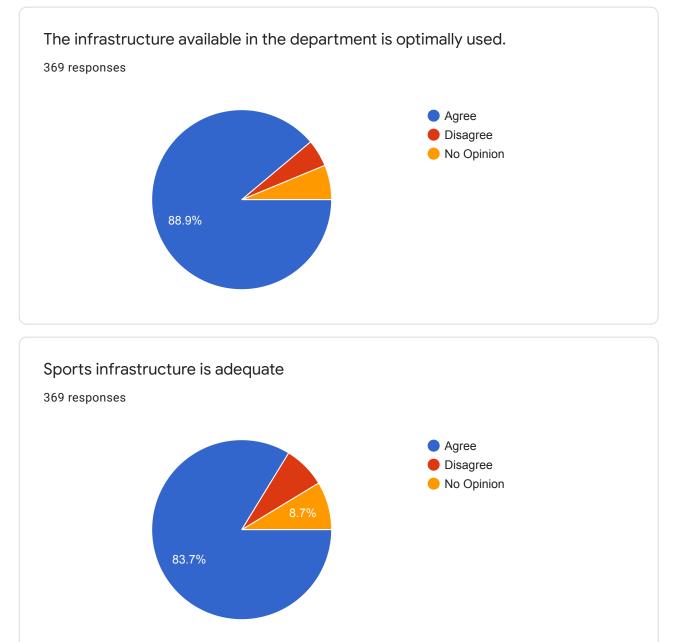

Mark only one oval.

Agree

Disagree

24. Sports infrastructure is adequate \*

Mark only one oval.

Agree

No Opinion

25. The administration is sincerely putting efforts for the development of the institution. \*