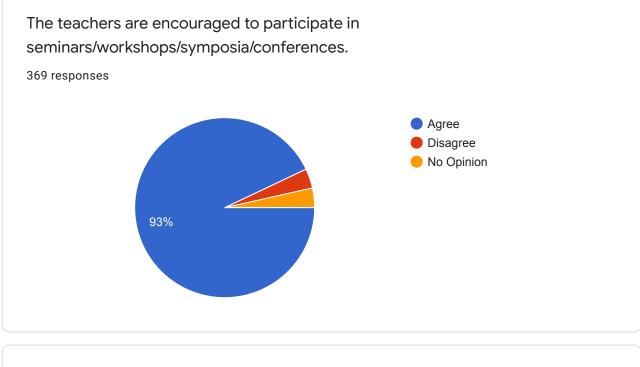

| Mark only | y one | oval. |
|-----------|-------|-------|
|-----------|-------|-------|

Agree

Disagree

16. The teachers are encouraged to participate in seminars/workshops/symposia/conferences. \*

Mark only one oval.