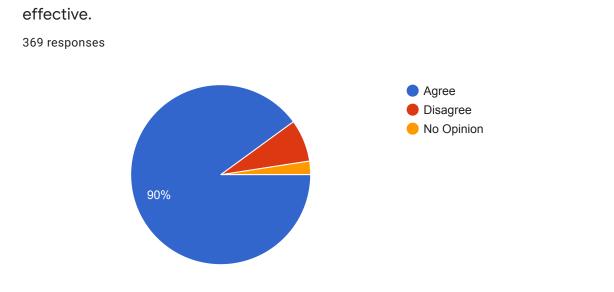

19. The evaluation system of internal examination followed by the College is effective.

Mark only one oval.

Agree

\*

📃 Disagree

20. The class rooms and furniture available are adequate. \*

Mark only one oval.