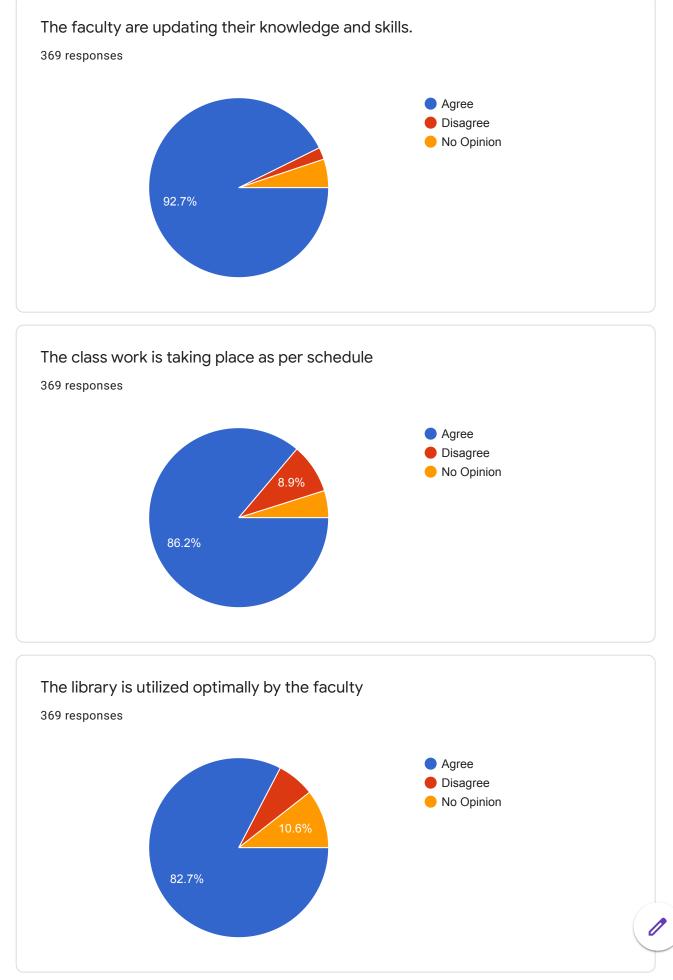

No Opinion

Mark only one oval.

8. The faculty are updating their knowledge and skills. \*

Mark only one oval.

Agree
Disagree

No Opinion

9. The class work is taking place as per schedule \*

| $\subset$ | Agree    |
|-----------|----------|
| $\subset$ | Disagree |

No Opinion

Mark only one oval.

10. The library is utilized optimally by the faculty \*

Mark only one oval.

Agree

🔵 Disagree

- No Opinion
- 11. The library is utilized optimally by the students. \*

Mark only one oval.