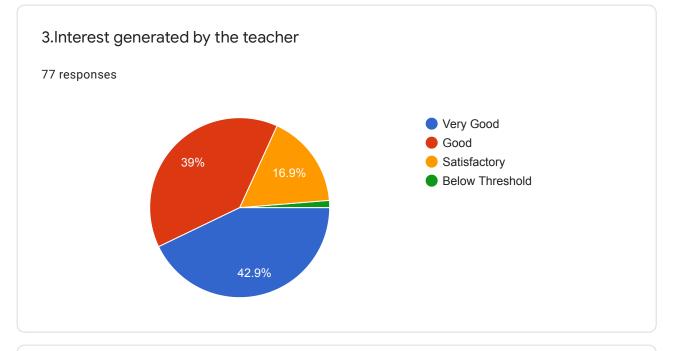

## Padua College Of Commerce and Management 2019-2020. General Feedback about Teacher

77 responses

**Publish analytics** 

| Email:<br>16 responses |   |
|------------------------|---|
| 8147214292             | A |
| 7204557330             |   |
| 9845592006             |   |
| 7411770560             |   |
| 9482473576             |   |
| 9663553579             |   |
| 7348984025             |   |
| 9901024879             |   |
| 8762147657             | • |
|                        |   |









https://docs.google.com/forms/d/1al0TvFob49niJu0E0rUcal8Ef7YfxJkT0URyKFnyiSE/viewanalytics



6.Accessibility of the teacher in and out of the class (includes availability of the teacher to motivate further study and discussion outside class



https://docs.google.com/forms/d/1al0TvFob49niJu0E0rUcal8Ef7YfxJkT0URyKFnyiSE/viewanalytics



https://docs.google.com/forms/d/1al0TvFob49niJu0E0rUcal8Ef7YfxJkT0URyKFnyiSE/viewanalytics



This content is neither created nor endorsed by Google. Report Abuse - Terms of Service - Privacy Policy

Google Forms