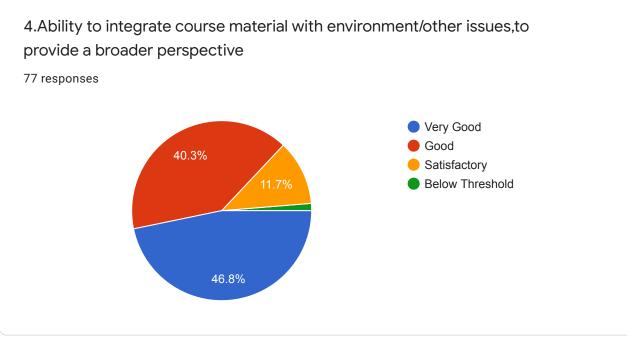

## Padua College Of Commerce and Management 2019-2020. General Feedback about Teacher

77 responses

**Publish analytics** 

| Email:<br>16 responses |   |
|------------------------|---|
| 8147214292             | A |
| 7204557330             |   |
| 9845592006             |   |
| 7411770560             |   |
| 9482473576             |   |
| 9663553579             |   |
| 7348984025             |   |
| 9901024879             |   |
| 8762147657             | • |
|                        |   |









https://docs.google.com/forms/d/1al0TvFob49niJu0E0rUcal8Ef7YfxJkT0URyKFnyiSE/viewanalytics



6.Accessibility of the teacher in and out of the class (includes availability of the teacher to motivate further study and discussion outside class



https://docs.google.com/forms/d/1al0TvFob49niJu0E0rUcal8Ef7YfxJkT0URyKFnyiSE/viewanalytics



https://docs.google.com/forms/d/1al0TvFob49niJu0E0rUcal8Ef7YfxJkT0URyKFnyiSE/viewanalytics



This content is neither created nor endorsed by Google. Report Abuse - Terms of Service - Privacy Policy

Google Forms