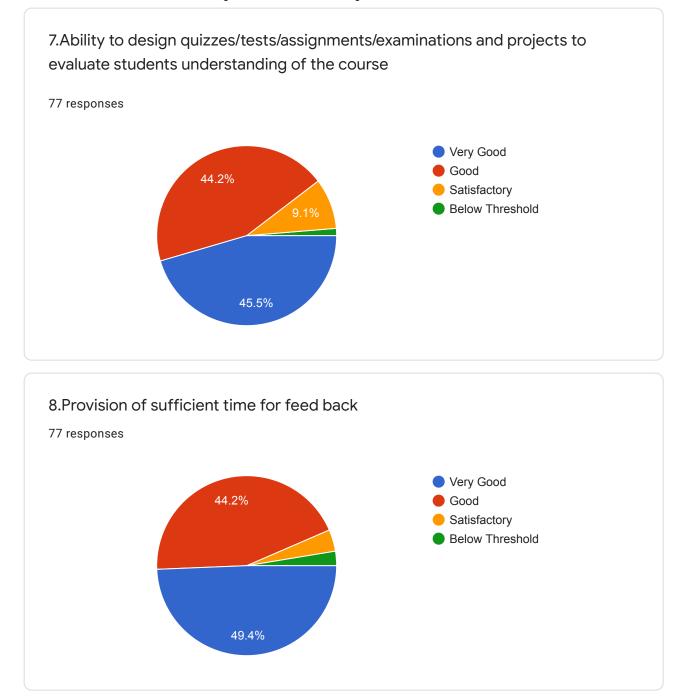

2019-2020. General Feedback about Teacher

77 responses

**Publish analytics** 

| Email:<br>16 responses |   |
|------------------------|---|
| 8147214292             | A |
| 7204557330             |   |
| 9845592006             |   |
| 7411770560             |   |
| 9482473576             |   |
| 9663553579             |   |
| 7348984025             |   |
| 9901024879             |   |
| 8762147657             | • |
|                        |   |









https://docs.google.com/forms/d/1al0TvFob49niJu0E0rUcal8Ef7YfxJkT0URyKFnyiSE/viewanalytics



6.Accessibility of the teacher in and out of the class (includes availability of the teacher to motivate further study and discussion outside class



https://docs.google.com/forms/d/1al0TvFob49niJu0E0rUcal8Ef7YfxJkT0URyKFnyiSE/viewanalytics



https://docs.google.com/forms/d/1al0TvFob49niJu0E0rUcal8Ef7YfxJkT0URyKFnyiSE/viewanalytics



This content is neither created nor endorsed by Google. Report Abuse - Terms of Service - Privacy Policy

Google Forms