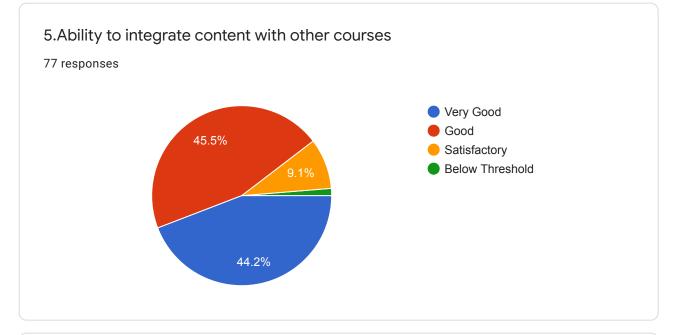

## Padua College Of Commerce and Management 2019-2020. General Feedback about Teacher

77 responses

**Publish analytics** 

| Email:<br>16 responses |   |
|------------------------|---|
| 8147214292             | A |
| 7204557330             |   |
| 9845592006             |   |
| 7411770560             |   |
| 9482473576             |   |
| 9663553579             |   |
| 7348984025             |   |
| 9901024879             |   |
| 8762147657             | • |
|                        |   |