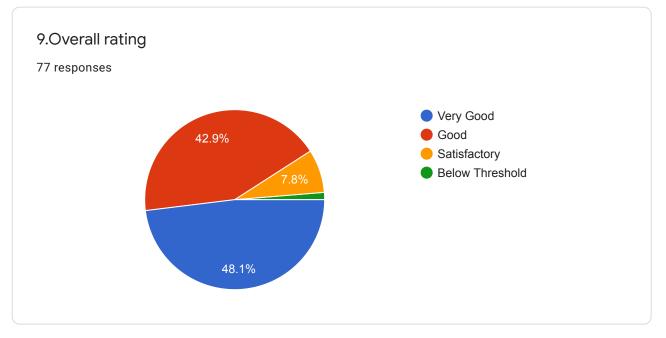

16 responses |   |
|------------------------|---|
| 8147214292             | A |
| 7204557330             |   |
| 9845592006             |   |
| 7411770560             |   |
| 9482473576             |   |
| 9663553579             |   |
| 7348984025             |   |
| 9901024879             |   |
| 8762147657             | • |
|                        |   |









https://docs.google.com/forms/d/1al0TvFob49niJu0E0rUcal8Ef7YfxJkT0URyKFnyiSE/viewanalytics



6.Accessibility of the teacher in and out of the class (includes availability of the teacher to motivate further study and discussion outside class



https://docs.google.com/forms/d/1al0TvFob49niJu0E0rUcal8Ef7YfxJkT0URyKFnyiSE/viewanalytics



https://docs.google.com/forms/d/1al0TvFob49niJu0E0rUcal8Ef7YfxJkT0URyKFnyiSE/viewanalytics



This content is neither created nor endorsed by Google. Report Abuse - Terms of Service - Privacy Policy

Google Forms