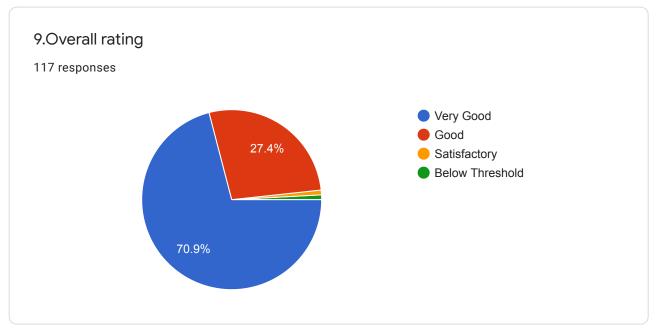

ponses |   |
|------------------------|---|
| 9108203126             | • |
| 8147214292             |   |
| 7204557330             |   |
| 7356823114             |   |
| 9845592006             |   |
| 7411770560             |   |
| 7338090862             |   |
| 9482473576             |   |
| 8277194182             | • |
|                        |   |

1





https://docs.google.com/forms/d/1ZFI-WymUUni0ZXO\_aX1q19xgBNPtk8kBPI1Pi-Hlq5Q/viewanalytics





https://docs.google.com/forms/d/1ZFI-WymUUni0ZXO\_aX1q19xgBNPtk8kBPI1Pi-Hlq5Q/viewanalytics



6.Accessibility of the teacher in and out of the class (includes availability of the teacher to motivate further study and discussion outside class





https://docs.google.com/forms/d/1ZFI-WymUUni0ZXO\_aX1q19xgBNPtk8kBPI1Pi-Hlq5Q/viewanalytics



This content is neither created nor endorsed by Google. Report Abuse - Terms of Service - Privacy Policy

Google Forms

0