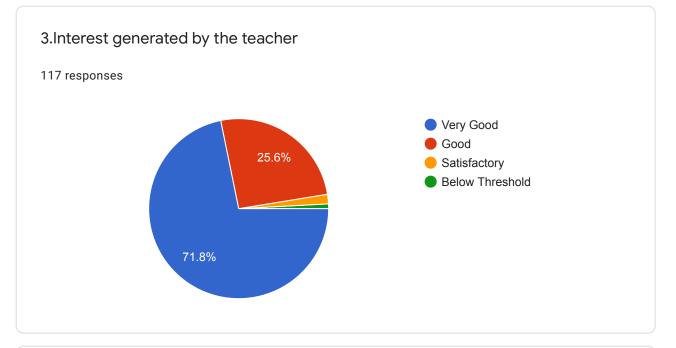

## Padua College Of Commerce and Management 2019-2020. General Feedback about Teacher

117 responses

**Publish analytics** 

0

| Email:<br>24 responses |   |
|------------------------|---|
| 9108203126             | • |
| 8147214292             |   |
| 7204557330             |   |
| 7356823114             |   |
| 9845592006             |   |
| 7411770560             |   |
| 7338090862             |   |
| 9482473576             |   |
| 8277194182             | • |
|                        |   |

1





https://docs.google.com/forms/d/1ZFI-WymUUni0ZXO\_aX1q19xgBNPtk8kBPI1Pi-Hlq5Q/viewanalytics





https://docs.google.com/forms/d/1ZFI-WymUUni0ZXO\_aX1q19xgBNPtk8kBPI1Pi-Hlq5Q/viewanalytics



6.Accessibility of the teacher in and out of the class (includes availability of the teacher to motivate further study and discussion outside class





https://docs.google.com/forms/d/1ZFI-WymUUni0ZXO\_aX1q19xgBNPtk8kBPI1Pi-Hlq5Q/viewanalytics



This content is neither created nor endorsed by Google. Report Abuse - Terms of Service - Privacy Policy

Google Forms

0