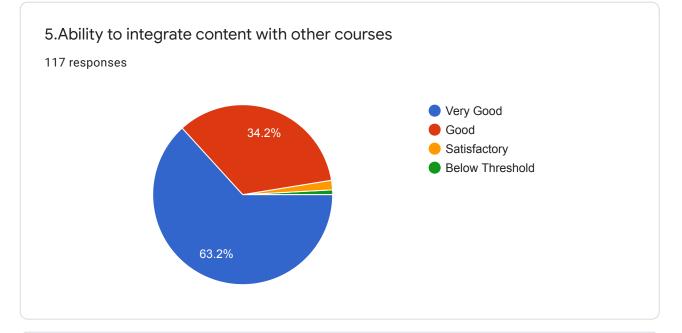

## Padua College Of Commerce and Management 2019-2020. General Feedback about Teacher

117 responses

**Publish analytics** 

0

| Email:<br>24 responses |   |
|------------------------|---|
| 9108203126             | • |
| 8147214292             |   |
| 7204557330             |   |
| 7356823114             |   |
| 9845592006             |   |
| 7411770560             |   |
| 7338090862             |   |
| 9482473576             |   |
| 8277194182             | • |
|                        |   |

1





https://docs.google.com/forms/d/1ZFI-WymUUni0ZXO\_aX1q19xgBNPtk8kBPI1Pi-Hlq5Q/viewanalytics





https://docs.google.com/forms/d/1ZFI-WymUUni0ZXO\_aX1q19xgBNPtk8kBPI1Pi-Hlq5Q/viewanalytics



6.Accessibility of the teacher in and out of the class (includes availability of the teacher to motivate further study and discussion outside class





https://docs.google.com/forms/d/1ZFI-WymUUni0ZXO\_aX1q19xgBNPtk8kBPI1Pi-Hlq5Q/viewanalytics



This content is neither created nor endorsed by Google. Report Abuse - Terms of Service - Privacy Policy

Google Forms

0