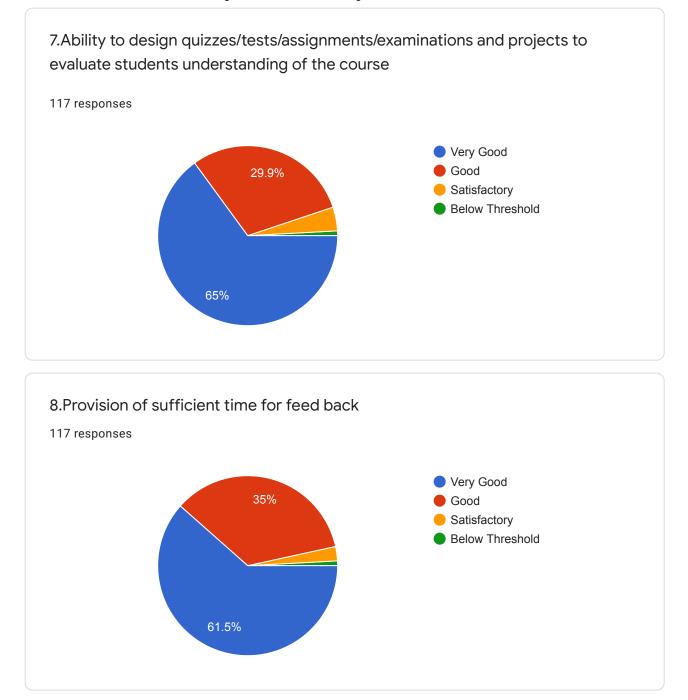

0. General Feedback about Teacher

117 responses

**Publish analytics** 

0

| Email:<br>24 responses |   |
|------------------------|---|
| 9108203126             | • |
| 8147214292             |   |
| 7204557330             |   |
| 7356823114             |   |
| 9845592006             |   |
| 7411770560             |   |
| 7338090862             |   |
| 9482473576             |   |
| 8277194182             | • |
|                        |   |

1





https://docs.google.com/forms/d/1ZFI-WymUUni0ZXO\_aX1q19xgBNPtk8kBPI1Pi-Hlq5Q/viewanalytics





https://docs.google.com/forms/d/1ZFI-WymUUni0ZXO\_aX1q19xgBNPtk8kBPI1Pi-Hlq5Q/viewanalytics



6.Accessibility of the teacher in and out of the class (includes availability of the teacher to motivate further study and discussion outside class





https://docs.google.com/forms/d/1ZFI-WymUUni0ZXO\_aX1q19xgBNPtk8kBPI1Pi-Hlq5Q/viewanalytics



This content is neither created nor endorsed by Google. Report Abuse - Terms of Service - Privacy Policy

Google Forms

0