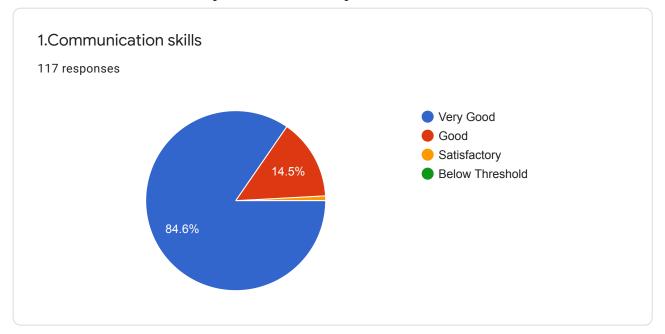

## Padua College Of Commerce and Management 2019-2020. General Feedback about Teacher

117 responses

**Publish analytics** 

0

| Email:<br>24 responses |   |
|------------------------|---|
| 9108203126             | • |
| 8147214292             |   |
| 7204557330             |   |
| 7356823114             |   |
| 9845592006             |   |
| 7411770560             |   |
| 7338090862             |   |
| 9482473576             |   |
| 8277194182             | • |
|                        |   |

1





https://docs.google.com/forms/d/1ZFI-WymUUni0ZXO\_aX1q19xgBNPtk8kBPI1Pi-Hlq5Q/viewanalytics





https://docs.google.com/forms/d/1ZFI-WymUUni0ZXO\_aX1q19xgBNPtk8kBPI1Pi-Hlq5Q/viewanalytics



6.Accessibility of the teacher in and out of the class (includes availability of the teacher to motivate further study and discussion outside class





https://docs.google.com/forms/d/1ZFI-WymUUni0ZXO\_aX1q19xgBNPtk8kBPI1Pi-Hlq5Q/viewanalytics



This content is neither created nor endorsed by Google. Report Abuse - Terms of Service - Privacy Policy

Google Forms

0