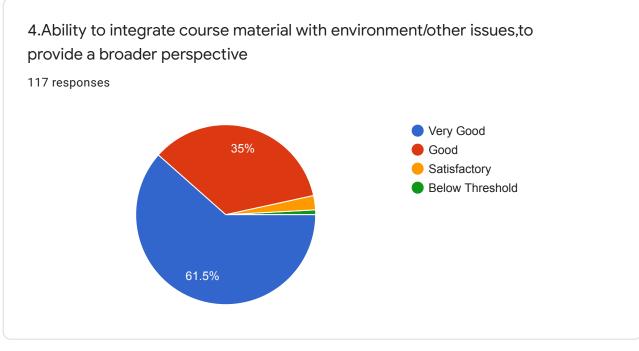

## Padua College Of Commerce and Management 2019-2020. General Feedback about Teacher

117 responses

**Publish analytics** 

0

| Email:<br>24 responses |   |
|------------------------|---|
| 9108203126             | • |
| 8147214292             |   |
| 7204557330             |   |
| 7356823114             |   |
| 9845592006             |   |
| 7411770560             |   |
| 7338090862             |   |
| 9482473576             |   |
| 8277194182             | • |
|                        |   |

1





https://docs.google.com/forms/d/1ZFI-WymUUni0ZXO\_aX1q19xgBNPtk8kBPI1Pi-Hlq5Q/viewanalytics





https://docs.google.com/forms/d/1ZFI-WymUUni0ZXO\_aX1q19xgBNPtk8kBPI1Pi-Hlq5Q/viewanalytics



6.Accessibility of the teacher in and out of the class (includes availability of the teacher to motivate further study and discussion outside class





https://docs.google.com/forms/d/1ZFI-WymUUni0ZXO\_aX1q19xgBNPtk8kBPI1Pi-Hlq5Q/viewanalytics



This content is neither created nor endorsed by Google. Report Abuse - Terms of Service - Privacy Policy

Google Forms

0