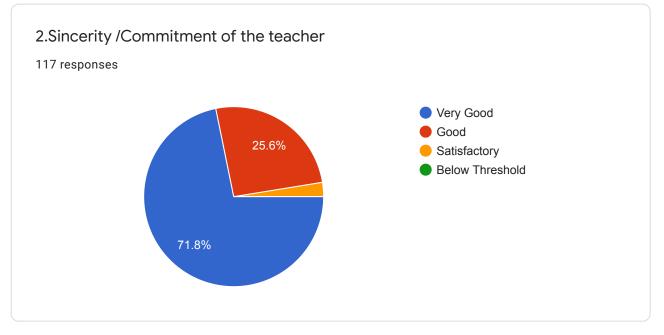

## Padua College Of Commerce and Management 2019-2020. General Feedback about Teacher

117 responses

**Publish analytics** 

0

| Email:<br>24 responses |   |
|------------------------|---|
| 9108203126             | • |
| 8147214292             |   |
| 7204557330             |   |
| 7356823114             |   |
| 9845592006             |   |
| 7411770560             |   |
| 7338090862             |   |
| 9482473576             |   |
| 8277194182             | • |
|                        |   |

1





https://docs.google.com/forms/d/1ZFI-WymUUni0ZXO\_aX1q19xgBNPtk8kBPI1Pi-Hlq5Q/viewanalytics





https://docs.google.com/forms/d/1ZFI-WymUUni0ZXO\_aX1q19xgBNPtk8kBPI1Pi-Hlq5Q/viewanalytics



6.Accessibility of the teacher in and out of the class (includes availability of the teacher to motivate further study and discussion outside class





https://docs.google.com/forms/d/1ZFI-WymUUni0ZXO\_aX1q19xgBNPtk8kBPI1Pi-Hlq5Q/viewanalytics



This content is neither created nor endorsed by Google. Report Abuse - Terms of Service - Privacy Policy

Google Forms

0