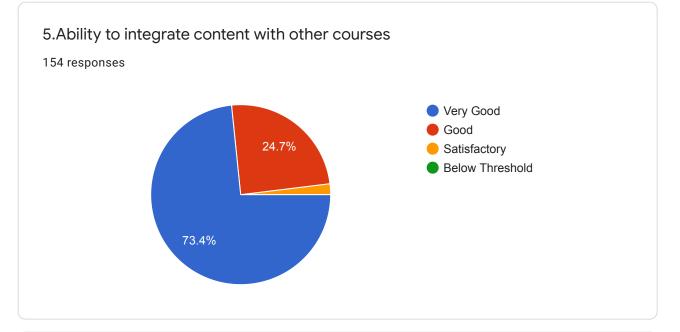

## Padua College Of Commerce and Management 2019-2020. General Feedback about Teacher

154 responses

**Publish analytics** 

0

| Email<br>39 resp |        |  |    |
|------------------|--------|--|----|
| 9448             | 031663 |  | •  |
| 8147             | 214292 |  |    |
| 8722             | 120778 |  | 11 |
| 8147             | 374067 |  |    |
| 9656             | 969106 |  |    |
| 9845             | 592006 |  |    |
| 7411             | 770560 |  |    |
| 9482             | 473576 |  |    |
| 9632             | 851323 |  | •  |
|                  |        |  | J  |

0









https://docs.google.com/forms/d/17GBwK4FDgIE-9ZcVk9RiEVsEBXnrZn6VQWASrIm-oa4/viewanalytics



6.Accessibility of the teacher in and out of the class (includes availability of the teacher to motivate further study and discussion outside class



https://docs.google.com/forms/d/17GBwK4FDgIE-9ZcVk9RiEVsEBXnrZn6VQWASrIm-oa4/viewanalytics



https://docs.google.com/forms/d/17GBwK4FDgIE-9ZcVk9RiEVsEBXnrZn6VQWASrIm-oa4/viewanalytics



This content is neither created nor endorsed by Google. Report Abuse - Terms of Service - Privacy Policy

Google Forms

0