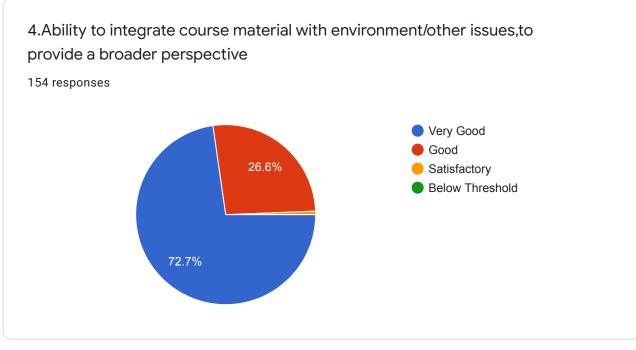

## Padua College Of Commerce and Management 2019-2020. General Feedback about Teacher

154 responses

**Publish analytics** 

0

| Email<br>39 resp |        |  |    |
|------------------|--------|--|----|
| 9448             | 031663 |  | •  |
| 8147             | 214292 |  |    |
| 8722             | 120778 |  | 11 |
| 8147             | 374067 |  |    |
| 9656             | 969106 |  |    |
| 9845             | 592006 |  |    |
| 7411             | 770560 |  |    |
| 9482             | 473576 |  |    |
| 9632             | 851323 |  | •  |
|                  |        |  | J  |

0









https://docs.google.com/forms/d/17GBwK4FDgIE-9ZcVk9RiEVsEBXnrZn6VQWASrIm-oa4/viewanalytics



6.Accessibility of the teacher in and out of the class (includes availability of the teacher to motivate further study and discussion outside class



https://docs.google.com/forms/d/17GBwK4FDgIE-9ZcVk9RiEVsEBXnrZn6VQWASrIm-oa4/viewanalytics



https://docs.google.com/forms/d/17GBwK4FDgIE-9ZcVk9RiEVsEBXnrZn6VQWASrIm-oa4/viewanalytics



This content is neither created nor endorsed by Google. Report Abuse - Terms of Service - Privacy Policy

Google Forms

0