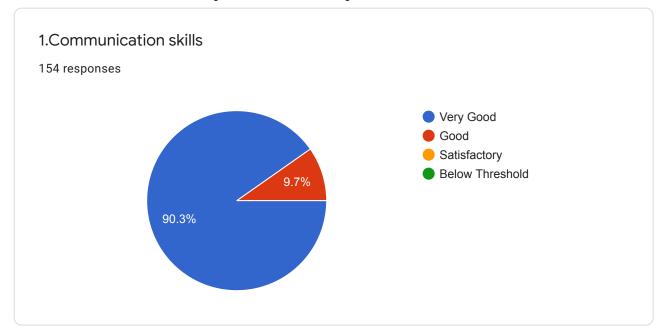

## Padua College Of Commerce and Management 2019-2020. General Feedback about Teacher

154 responses

**Publish analytics** 

0

| Email<br>39 resp |        |  |    |
|------------------|--------|--|----|
| 9448             | 031663 |  | •  |
| 8147             | 214292 |  |    |
| 8722             | 120778 |  | 11 |
| 8147             | 374067 |  |    |
| 9656             | 969106 |  |    |
| 9845             | 592006 |  |    |
| 7411             | 770560 |  |    |
| 9482             | 473576 |  |    |
| 9632             | 851323 |  | •  |
|                  |        |  | J  |

0









https://docs.google.com/forms/d/17GBwK4FDgIE-9ZcVk9RiEVsEBXnrZn6VQWASrIm-oa4/viewanalytics



6.Accessibility of the teacher in and out of the class (includes availability of the teacher to motivate further study and discussion outside class



https://docs.google.com/forms/d/17GBwK4FDgIE-9ZcVk9RiEVsEBXnrZn6VQWASrIm-oa4/viewanalytics



https://docs.google.com/forms/d/17GBwK4FDgIE-9ZcVk9RiEVsEBXnrZn6VQWASrIm-oa4/viewanalytics



This content is neither created nor endorsed by Google. Report Abuse - Terms of Service - Privacy Policy

Google Forms

0