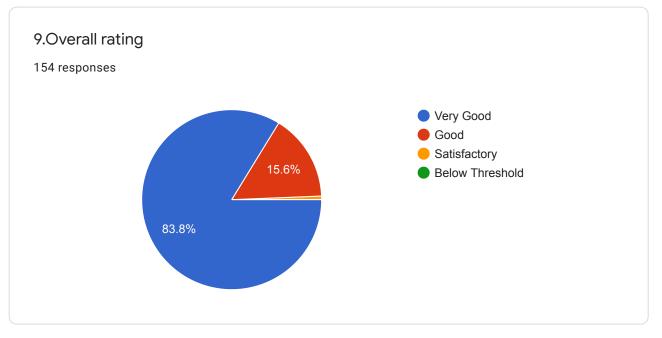

1663 |  | •  |
| 8147             | 214292 |  |    |
| 8722             | 120778 |  | 11 |
| 8147             | 374067 |  |    |
| 9656             | 969106 |  |    |
| 9845             | 592006 |  |    |
| 7411             | 770560 |  |    |
| 9482             | 473576 |  |    |
| 9632             | 851323 |  | •  |
|                  |        |  | J  |

0









https://docs.google.com/forms/d/17GBwK4FDgIE-9ZcVk9RiEVsEBXnrZn6VQWASrIm-oa4/viewanalytics



6.Accessibility of the teacher in and out of the class (includes availability of the teacher to motivate further study and discussion outside class



https://docs.google.com/forms/d/17GBwK4FDgIE-9ZcVk9RiEVsEBXnrZn6VQWASrIm-oa4/viewanalytics



https://docs.google.com/forms/d/17GBwK4FDgIE-9ZcVk9RiEVsEBXnrZn6VQWASrIm-oa4/viewanalytics



This content is neither created nor endorsed by Google. Report Abuse - Terms of Service - Privacy Policy

Google Forms

0