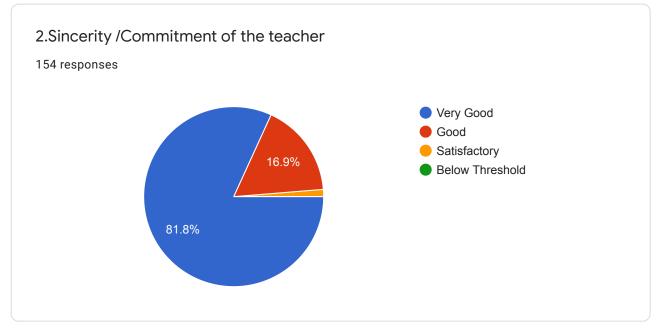

## Padua College Of Commerce and Management 2019-2020. General Feedback about Teacher

154 responses

**Publish analytics** 

0

| Email<br>39 resp |        |  |    |
|------------------|--------|--|----|
| 9448             | 031663 |  | •  |
| 8147             | 214292 |  |    |
| 8722             | 120778 |  | 11 |
| 8147             | 374067 |  |    |
| 9656             | 969106 |  |    |
| 9845             | 592006 |  |    |
| 7411             | 770560 |  |    |
| 9482             | 473576 |  |    |
| 9632             | 851323 |  | •  |
|                  |        |  | J  |

0









https://docs.google.com/forms/d/17GBwK4FDgIE-9ZcVk9RiEVsEBXnrZn6VQWASrIm-oa4/viewanalytics



6.Accessibility of the teacher in and out of the class (includes availability of the teacher to motivate further study and discussion outside class



https://docs.google.com/forms/d/17GBwK4FDgIE-9ZcVk9RiEVsEBXnrZn6VQWASrIm-oa4/viewanalytics



https://docs.google.com/forms/d/17GBwK4FDgIE-9ZcVk9RiEVsEBXnrZn6VQWASrIm-oa4/viewanalytics



This content is neither created nor endorsed by Google. Report Abuse - Terms of Service - Privacy Policy

Google Forms

0