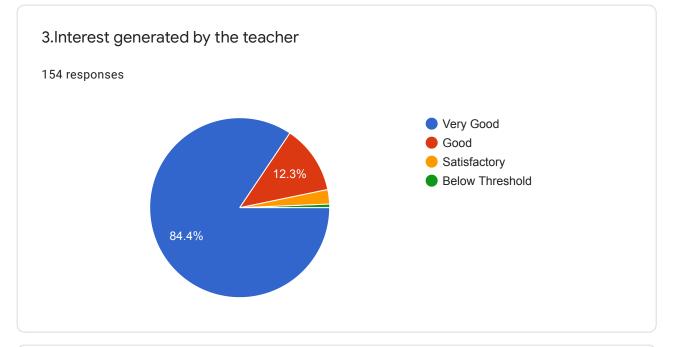

## Padua College Of Commerce and Management 2019-2020. General Feedback about Teacher

154 responses

**Publish analytics** 

0

| Email<br>39 resp |        |  |    |
|------------------|--------|--|----|
| 9448             | 031663 |  | •  |
| 8147             | 214292 |  |    |
| 8722             | 120778 |  | 11 |
| 8147             | 374067 |  |    |
| 9656             | 969106 |  |    |
| 9845             | 592006 |  |    |
| 7411             | 770560 |  |    |
| 9482             | 473576 |  |    |
| 9632             | 851323 |  | •  |
|                  |        |  | J  |

0









https://docs.google.com/forms/d/17GBwK4FDgIE-9ZcVk9RiEVsEBXnrZn6VQWASrIm-oa4/viewanalytics



6.Accessibility of the teacher in and out of the class (includes availability of the teacher to motivate further study and discussion outside class



https://docs.google.com/forms/d/17GBwK4FDgIE-9ZcVk9RiEVsEBXnrZn6VQWASrIm-oa4/viewanalytics



https://docs.google.com/forms/d/17GBwK4FDgIE-9ZcVk9RiEVsEBXnrZn6VQWASrIm-oa4/viewanalytics



This content is neither created nor endorsed by Google. Report Abuse - Terms of Service - Privacy Policy

Google Forms

0