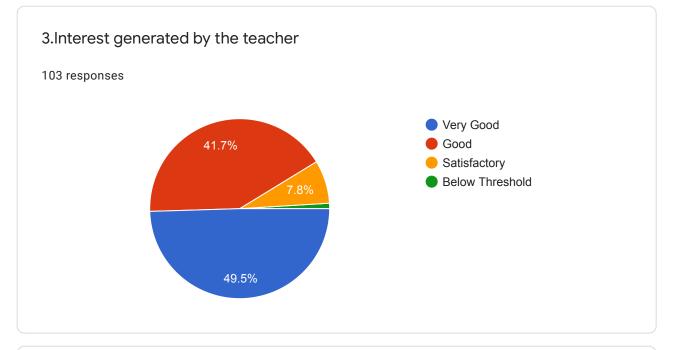

## Padua College Of Commerce and Management 2019-2020. General Feedback about Teacher

103 responses

**Publish analytics** 

| Email:<br>26 responses |      |
|------------------------|------|
| 9448031663             | •    |
| 9108203126             |      |
| 8147374067             |      |
| 8147214292             | - 11 |
| 7204557330             |      |
| 7411770560             |      |
| 9482473576             |      |
| 8546809441             |      |
| 9480122079             | •    |
|                        |      |











6.Accessibility of the teacher in and out of the class (includes availability of the teacher to motivate further study and discussion outside class



103 responses



https://docs.google.com/forms/d/10yvt-4Ry\_S55hIDI8UOIoxH9goWcQTkWUV7vttT4u9A/viewanalytics



This content is neither created nor endorsed by Google. Report Abuse - Terms of Service - Privacy Policy

Google Forms