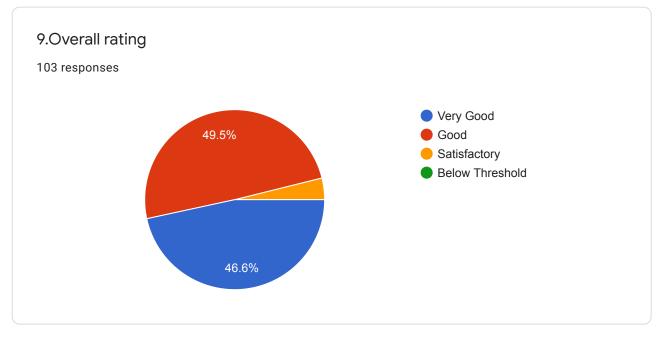

ua College Of Commerce and Management 2019-2020. General Feedback about Teacher

103 responses

**Publish analytics** 

| Email:<br>26 responses |      |
|------------------------|------|
| 9448031663             | •    |
| 9108203126             |      |
| 8147374067             |      |
| 8147214292             | - 11 |
| 7204557330             |      |
| 7411770560             |      |
| 9482473576             |      |
| 8546809441             |      |
| 9480122079             | •    |
|                        |      |











6.Accessibility of the teacher in and out of the class (includes availability of the teacher to motivate further study and discussion outside class



103 responses



https://docs.google.com/forms/d/10yvt-4Ry\_S55hIDI8UOIoxH9goWcQTkWUV7vttT4u9A/viewanalytics



This content is neither created nor endorsed by Google. Report Abuse - Terms of Service - Privacy Policy

Google Forms