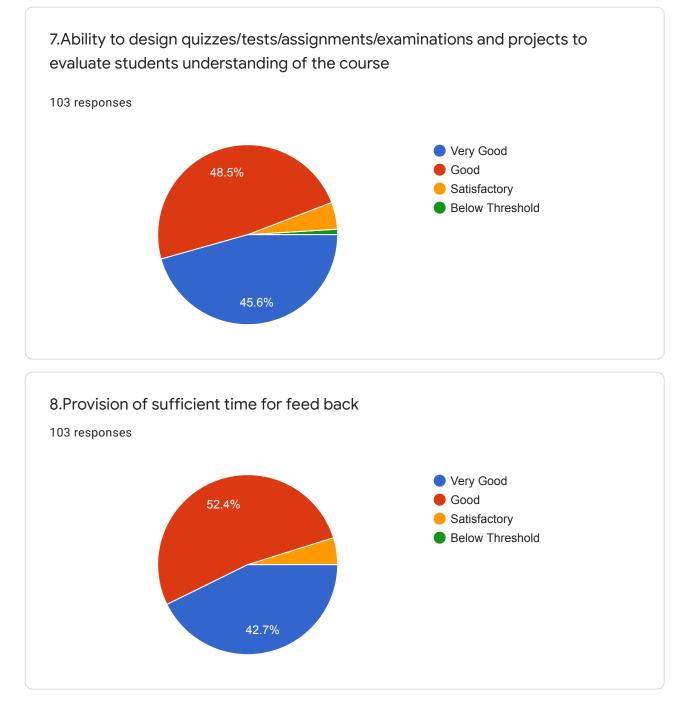

## Padua College Of Commerce and Management 2019-2020. General Feedback about Teacher

103 responses

**Publish analytics** 

| Email:<br>26 responses |      |
|------------------------|------|
| 9448031663             | •    |
| 9108203126             |      |
| 8147374067             |      |
| 8147214292             | - 11 |
| 7204557330             |      |
| 7411770560             |      |
| 9482473576             |      |
| 8546809441             |      |
| 9480122079             | •    |
|                        |      |











6.Accessibility of the teacher in and out of the class (includes availability of the teacher to motivate further study and discussion outside class



103 responses



https://docs.google.com/forms/d/10yvt-4Ry\_S55hIDI8UOIoxH9goWcQTkWUV7vttT4u9A/viewanalytics



This content is neither created nor endorsed by Google. Report Abuse - Terms of Service - Privacy Policy

Google Forms