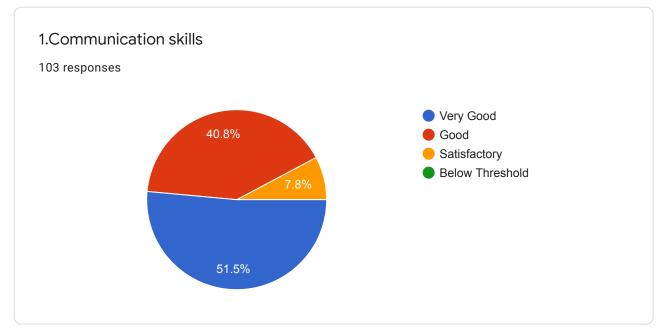

## Padua College Of Commerce and Management 2019-2020. General Feedback about Teacher

103 responses

**Publish analytics** 

| Email:<br>26 responses |      |
|------------------------|------|
| 9448031663             | •    |
| 9108203126             |      |
| 8147374067             |      |
| 8147214292             | - 11 |
| 7204557330             |      |
| 7411770560             |      |
| 9482473576             |      |
| 8546809441             |      |
| 9480122079             | •    |
|                        |      |











6.Accessibility of the teacher in and out of the class (includes availability of the teacher to motivate further study and discussion outside class



103 responses



https://docs.google.com/forms/d/10yvt-4Ry\_S55hIDI8UOIoxH9goWcQTkWUV7vttT4u9A/viewanalytics



This content is neither created nor endorsed by Google. Report Abuse - Terms of Service - Privacy Policy

Google Forms