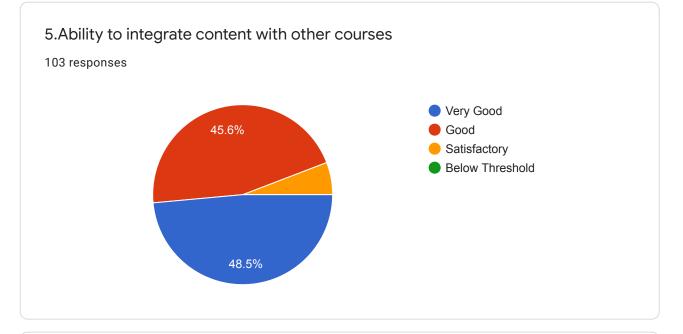

## Padua College Of Commerce and Management 2019-2020. General Feedback about Teacher

103 responses

**Publish analytics** 

| Email:<br>26 responses |      |
|------------------------|------|
| 9448031663             | •    |
| 9108203126             |      |
| 8147374067             |      |
| 8147214292             | - 11 |
| 7204557330             |      |
| 7411770560             |      |
| 9482473576             |      |
| 8546809441             |      |
| 9480122079             | •    |
|                        |      |











6.Accessibility of the teacher in and out of the class (includes availability of the teacher to motivate further study and discussion outside class



103 responses



https://docs.google.com/forms/d/10yvt-4Ry\_S55hIDI8UOIoxH9goWcQTkWUV7vttT4u9A/viewanalytics



This content is neither created nor endorsed by Google. Report Abuse - Terms of Service - Privacy Policy

Google Forms