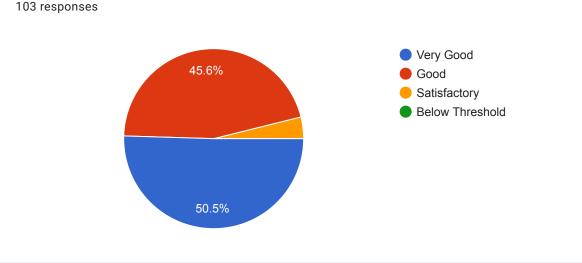

6.Accessibility of the teacher in and out of the class (includes availability of the teacher to motivate further study and discussion outside class

103 responses

https://docs.google.com/forms/d/10yvt-4Ry\_S55hIDI8UOIoxH9goWcQTkWUV7vttT4u9A/viewanalytics