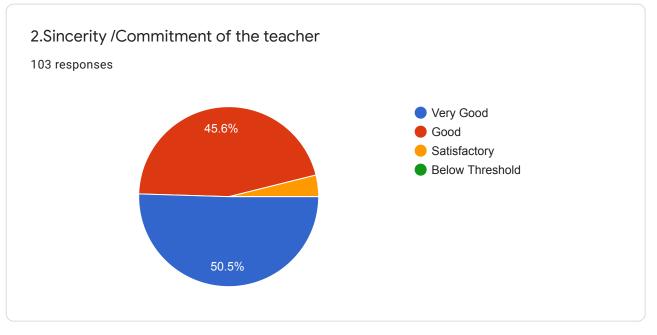

## Padua College Of Commerce and Management 2019-2020. General Feedback about Teacher

103 responses

**Publish analytics** 

| Email:<br>26 responses |      |
|------------------------|------|
| 9448031663             | •    |
| 9108203126             |      |
| 8147374067             |      |
| 8147214292             | - 11 |
| 7204557330             |      |
| 7411770560             |      |
| 9482473576             |      |
| 8546809441             |      |
| 9480122079             | •    |
|                        |      |











6.Accessibility of the teacher in and out of the class (includes availability of the teacher to motivate further study and discussion outside class



103 responses



https://docs.google.com/forms/d/10yvt-4Ry\_S55hIDI8UOIoxH9goWcQTkWUV7vttT4u9A/viewanalytics



This content is neither created nor endorsed by Google. Report Abuse - Terms of Service - Privacy Policy

Google Forms