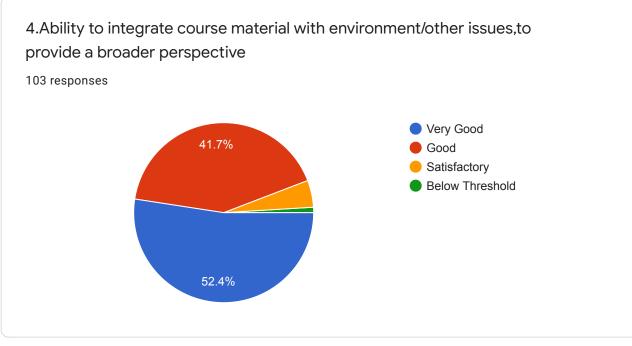

## Padua College Of Commerce and Management 2019-2020. General Feedback about Teacher

103 responses

**Publish analytics** 

| Email:<br>26 responses |      |
|------------------------|------|
| 9448031663             | •    |
| 9108203126             |      |
| 8147374067             |      |
| 8147214292             | - 11 |
| 7204557330             |      |
| 7411770560             |      |
| 9482473576             |      |
| 8546809441             |      |
| 9480122079             | •    |
|                        |      |











6.Accessibility of the teacher in and out of the class (includes availability of the teacher to motivate further study and discussion outside class



103 responses



https://docs.google.com/forms/d/10yvt-4Ry\_S55hIDI8UOIoxH9goWcQTkWUV7vttT4u9A/viewanalytics



This content is neither created nor endorsed by Google. Report Abuse - Terms of Service - Privacy Policy

Google Forms