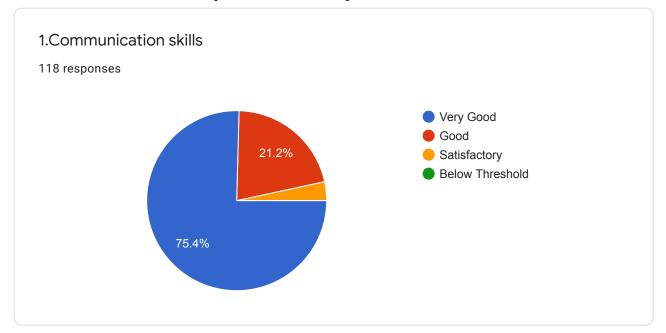

## Padua College Of Commerce and Management 2019-2020. General Feedback about Teacher

118 responses

**Publish analytics** 

0

| Email:<br>24 responses |   |
|------------------------|---|
| 9108203126             |   |
| 9845665175             |   |
| 8147214292             |   |
| 7356823114             |   |
| 9845592006             |   |
| 7411770560             |   |
| 9482473576             |   |
| 191892956              |   |
| 8277194182             | • |
|                        |   |

1











6.Accessibility of the teacher in and out of the class (includes availability of the teacher to motivate further study and discussion outside class



https://docs.google.com/forms/d/1\_wICoN9cKMdu\_sS7s--oiQ93DRLp60Xsvcc-yOuNnfk/viewanalytics



https://docs.google.com/forms/d/1\_wICoN9cKMdu\_sS7s--oiQ93DRLp60Xsvcc-yOuNnfk/viewanalytics



This content is neither created nor endorsed by Google. Report Abuse - Terms of Service - Privacy Policy

Google Forms

1