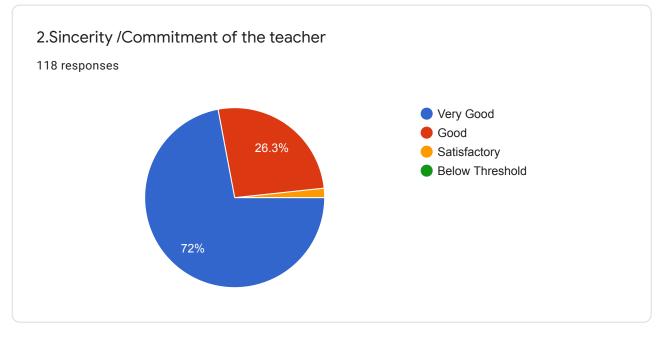

## Padua College Of Commerce and Management 2019-2020. General Feedback about Teacher

118 responses

**Publish analytics** 

0

| Email:<br>24 responses |   |
|------------------------|---|
| 9108203126             |   |
| 9845665175             |   |
| 8147214292             |   |
| 7356823114             |   |
| 9845592006             |   |
| 7411770560             |   |
| 9482473576             |   |
| 191892956              |   |
| 8277194182             | • |
|                        |   |

1











6.Accessibility of the teacher in and out of the class (includes availability of the teacher to motivate further study and discussion outside class



https://docs.google.com/forms/d/1\_wICoN9cKMdu\_sS7s--oiQ93DRLp60Xsvcc-yOuNnfk/viewanalytics



https://docs.google.com/forms/d/1\_wICoN9cKMdu\_sS7s--oiQ93DRLp60Xsvcc-yOuNnfk/viewanalytics



This content is neither created nor endorsed by Google. Report Abuse - Terms of Service - Privacy Policy

Google Forms

1