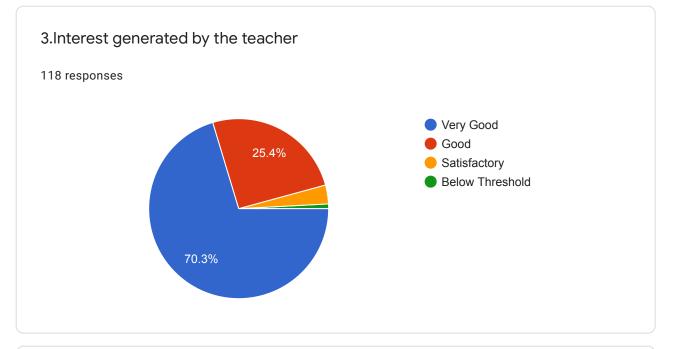

## Padua College Of Commerce and Management 2019-2020. General Feedback about Teacher

118 responses

**Publish analytics** 

0

| Email:<br>24 responses |   |
|------------------------|---|
| 9108203126             |   |
| 9845665175             |   |
| 8147214292             |   |
| 7356823114             |   |
| 9845592006             |   |
| 7411770560             |   |
| 9482473576             |   |
| 191892956              |   |
| 8277194182             | • |
|                        |   |

1











6.Accessibility of the teacher in and out of the class (includes availability of the teacher to motivate further study and discussion outside class



https://docs.google.com/forms/d/1\_wICoN9cKMdu\_sS7s--oiQ93DRLp60Xsvcc-yOuNnfk/viewanalytics



https://docs.google.com/forms/d/1\_wICoN9cKMdu\_sS7s--oiQ93DRLp60Xsvcc-yOuNnfk/viewanalytics



This content is neither created nor endorsed by Google. Report Abuse - Terms of Service - Privacy Policy

Google Forms

1