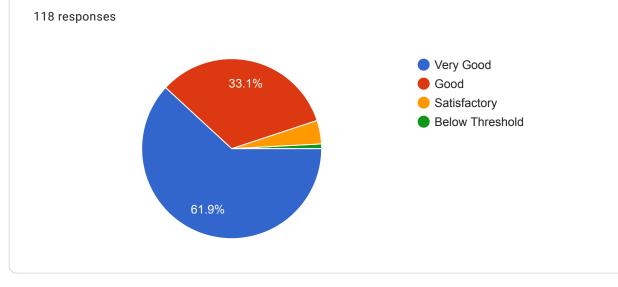

1

6.Accessibility of the teacher in and out of the class (includes availability of the teacher to motivate further study and discussion outside class

https://docs.google.com/forms/d/1\_wICoN9cKMdu\_sS7s--oiQ93DRLp60Xsvcc-yOuNnfk/viewanalytics