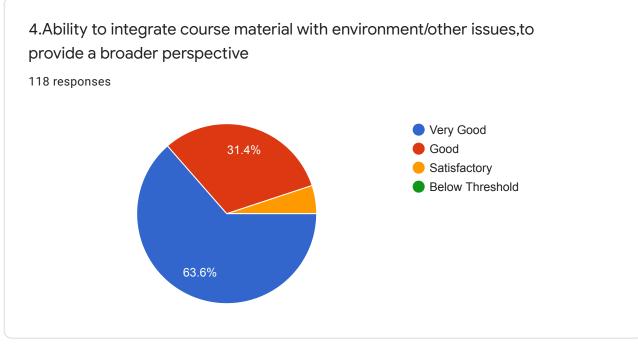

## Padua College Of Commerce and Management 2019-2020. General Feedback about Teacher

118 responses

**Publish analytics** 

0

| Email:<br>24 responses |   |
|------------------------|---|
| 9108203126             |   |
| 9845665175             |   |
| 8147214292             |   |
| 7356823114             |   |
| 9845592006             |   |
| 7411770560             |   |
| 9482473576             |   |
| 191892956              |   |
| 8277194182             | • |
|                        |   |

1











6.Accessibility of the teacher in and out of the class (includes availability of the teacher to motivate further study and discussion outside class



https://docs.google.com/forms/d/1\_wICoN9cKMdu\_sS7s--oiQ93DRLp60Xsvcc-yOuNnfk/viewanalytics



https://docs.google.com/forms/d/1\_wICoN9cKMdu\_sS7s--oiQ93DRLp60Xsvcc-yOuNnfk/viewanalytics



This content is neither created nor endorsed by Google. Report Abuse - Terms of Service - Privacy Policy

Google Forms

1