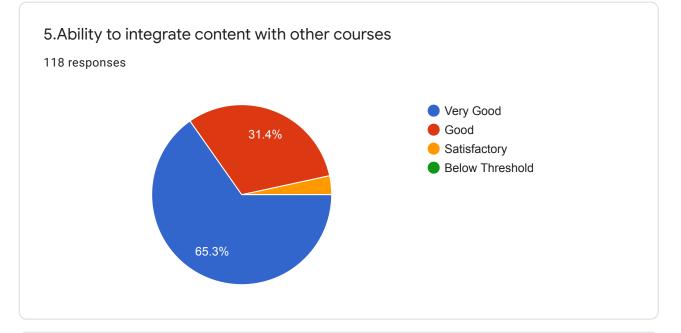

## Padua College Of Commerce and Management 2019-2020. General Feedback about Teacher

118 responses

**Publish analytics** 

0

| Email:<br>24 responses |   |
|------------------------|---|
| 9108203126             |   |
| 9845665175             |   |
| 8147214292             |   |
| 7356823114             |   |
| 9845592006             |   |
| 7411770560             |   |
| 9482473576             |   |
| 191892956              |   |
| 8277194182             | • |
|                        |   |

1











6.Accessibility of the teacher in and out of the class (includes availability of the teacher to motivate further study and discussion outside class



https://docs.google.com/forms/d/1\_wICoN9cKMdu\_sS7s--oiQ93DRLp60Xsvcc-yOuNnfk/viewanalytics



https://docs.google.com/forms/d/1\_wICoN9cKMdu\_sS7s--oiQ93DRLp60Xsvcc-yOuNnfk/viewanalytics



This content is neither created nor endorsed by Google. Report Abuse - Terms of Service - Privacy Policy

Google Forms

1