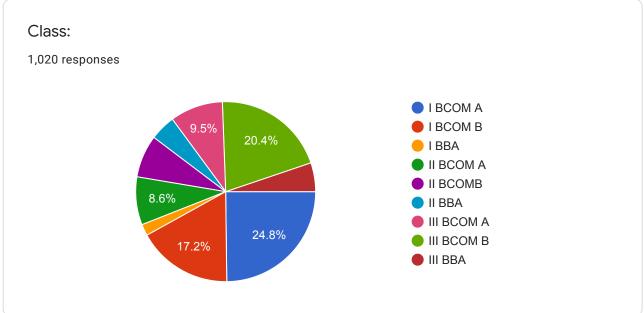

| ۷. | Class: "                                                      |
|----|---------------------------------------------------------------|
|    | Mark only one oval.                                           |
|    | I BCOM A                                                      |
|    | I BCOM B                                                      |
|    | ☐ I BBA                                                       |
|    | II BCOM A                                                     |
|    | II BCOMB                                                      |
|    | II BBA                                                        |
|    | III BCOM A                                                    |
|    | III BCOM B                                                    |
|    | III BBA                                                       |
|    |                                                               |
|    |                                                               |
| 3. | 1.I was well informed about the objectives of this workshop * |
|    | Mark only one oval.                                           |
|    | Agree                                                         |
|    | Disagree                                                      |
|    | No opinion                                                    |
|    |                                                               |
|    |                                                               |
| 4. | 2.This workshop lived up to my expectations *                 |
|    | Mark only one oval.                                           |
|    | Agree                                                         |
|    | Disagree                                                      |
|    | No opinion                                                    |
|    |                                                               |