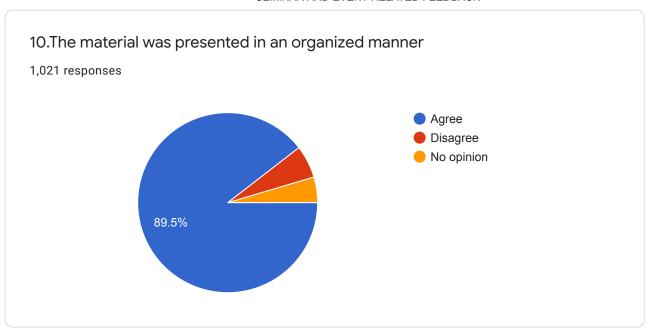

-----------------------------------------|
|     | Mark only one oval.                                                      |
|     | Agree                                                                    |
|     | Disagree                                                                 |
|     | No opinion                                                               |
|     |                                                                          |
|     |                                                                          |
|     |                                                                          |

This content is neither created nor endorsed by Google.

Google Forms

## SEMINAR AND EVENT RELATED FEEDBACK

1,023 responses

**Publish analytics** 















































This content is neither created nor endorsed by Google. Report Abuse - Terms of Service - Privacy Policy

Google Forms