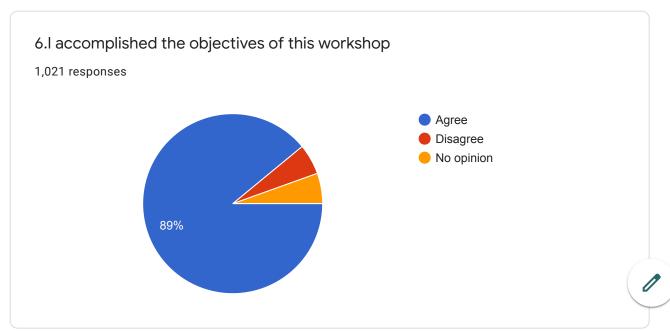

| 5. | 3.The workshop activities stimulated my learning * |
|----|----------------------------------------------------|
|    | Mark only one oval.                                |
|    | Agree                                              |
|    | Disagree                                           |
|    | No opinion                                         |
|    |                                                    |
|    |                                                    |
| 6. | 4.The instructor was well prepared *               |
|    | Mark only one oval.                                |
|    | Agree                                              |
|    | Disagree                                           |
|    | No opinion                                         |
|    |                                                    |
| 7. | 5.The instructor was helpful *                     |
|    | Mark only one oval.                                |
|    | Agree                                              |
|    | Disagree                                           |
|    | No opinion                                         |
|    |                                                    |
| 8. | 6.I accomplished the objectives of this workshop * |
|    | Mark only one oval.                                |
|    | Agree                                              |
|    | Disagree                                           |
|    | No opinion                                         |