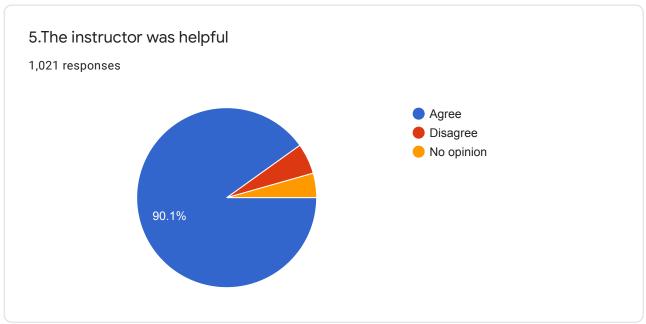

| 5. | 3.The workshop activities stimulated my learning * |
|----|----------------------------------------------------|
|    | Mark only one oval.                                |
|    | Agree                                              |
|    | Disagree                                           |
|    | No opinion                                         |
|    |                                                    |
|    |                                                    |
| 6. | 4.The instructor was well prepared *               |
|    | Mark only one oval.                                |
|    | Agree                                              |
|    | Disagree                                           |
|    | No opinion                                         |
|    |                                                    |
| 7. | 5.The instructor was helpful *                     |
|    | Mark only one oval.                                |
|    | Agree                                              |
|    | Disagree                                           |
|    | No opinion                                         |
|    |                                                    |
| 8. | 6.I accomplished the objectives of this workshop * |
|    | Mark only one oval.                                |
|    | Agree                                              |
|    | Disagree                                           |
|    | No opinion                                         |