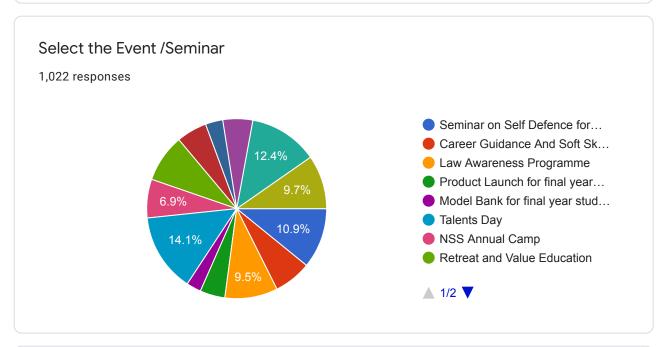

## SEMINAR AND EVENT RELATED FEEDBACK

To improve the quality of seminar , your feedback is extremely important to us. Please fill all the below questions.

\*Required

| 1. | Select the Event /Seminar *                |
|----|--------------------------------------------|
|    | Mark only one oval.                        |
|    | Seminar on Self Defence for women          |
|    | Career Guidance And Soft Skill Development |
|    | Law Awareness Programme                    |
|    | Product Launch for final year students     |
|    | Model Bank for final year students         |
|    | Talents Day                                |
|    | NSS Annual Camp                            |
|    | Retreat and Value Education                |
|    | Cross Country Race                         |
|    | Campus Drive                               |
|    | Blood Donation Camp                        |
|    | College Day                                |
|    | Sports Day                                 |