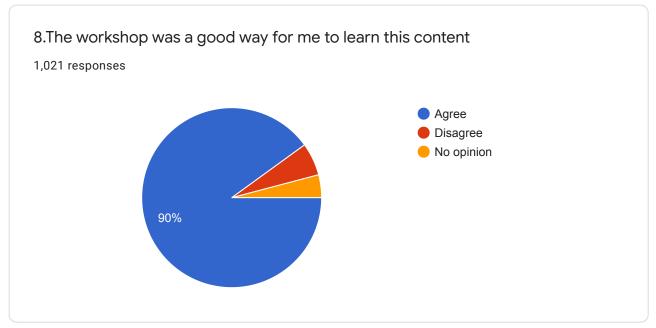

| 9.  | /.I will be able to use what I learned in this workshop *    |
|-----|--------------------------------------------------------------|
|     | Mark only one oval.                                          |
|     | Agree Disagree                                               |
|     | No opinion                                                   |
| 10. | 8.The workshop was a good way for me to learn this content * |
|     | Mark only one oval.                                          |
|     | Agree                                                        |
|     | Disagree                                                     |
|     | No opinion                                                   |
|     |                                                              |
| 11. | 9.The program was well paced within the allotted time *      |
|     | Mark only one oval.                                          |
|     | Agree                                                        |
|     | Disagree                                                     |
|     | No opinion                                                   |
|     |                                                              |
| 12. | 10.The material was presented in an organized manner *       |
|     | Mark only one oval.                                          |
|     | Agree                                                        |
|     | Disagree                                                     |
|     | No opinion                                                   |
|     |                                                              |