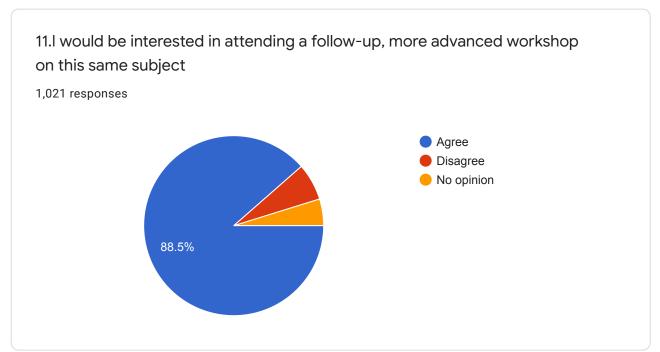

---------------------------------------|
|     | Mark only one oval.                                                      |
|     | Agree                                                                    |
|     | Disagree                                                                 |
|     | No opinion                                                               |
|     |                                                                          |
|     |                                                                          |
|     |                                                                          |

This content is neither created nor endorsed by Google.

Google Forms

## SEMINAR AND EVENT RELATED FEEDBACK

1,023 responses

**Publish analytics** 















































This content is neither created nor endorsed by Google. Report Abuse - Terms of Service - Privacy Policy

Google Forms