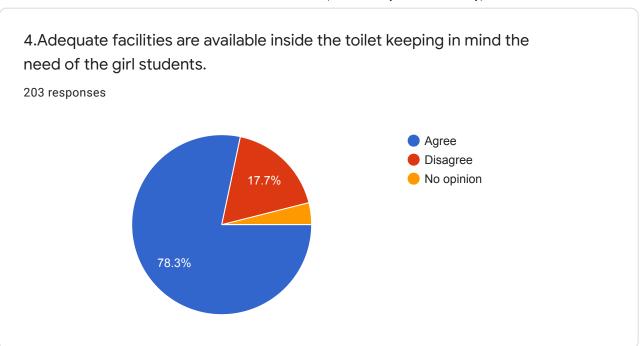

No opinion

| 3. | 2.The college conducts gender awareness programs, such as awareness of sexual harassment, as a part of its curriculum * |
|----|-------------------------------------------------------------------------------------------------------------------------|
|    | Mark only one oval.                                                                                                     |
|    | Agree                                                                                                                   |
|    | Disagree                                                                                                                |
|    | No opinion                                                                                                              |
|    |                                                                                                                         |
| 4. | 3.Adequate number of toilets are available in the campus for girls. *                                                   |
|    | Mark only one oval.                                                                                                     |
|    | Agree                                                                                                                   |
|    | Disagree                                                                                                                |
|    | No opinion                                                                                                              |
|    |                                                                                                                         |
| 5. | 4.Adequate facilities are available inside the toilet keeping in mind the need of the girl students. *                  |
|    | Mark only one oval.                                                                                                     |
|    | Agree                                                                                                                   |
|    | Disagree                                                                                                                |
|    | No opinion                                                                                                              |
|    |                                                                                                                         |