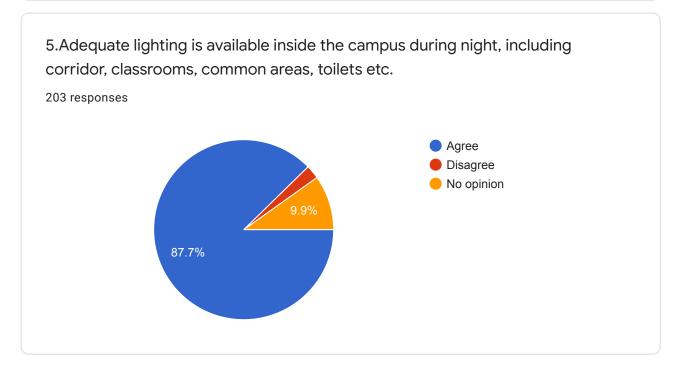

| 6. | 5.Adequate lighting is available inside the campus during night, including corridor, classrooms, common areas, toilets etc. * |
|----|-------------------------------------------------------------------------------------------------------------------------------|
|    | Mark only one oval.                                                                                                           |
|    | Agree                                                                                                                         |
|    | Disagree                                                                                                                      |
|    | No opinion                                                                                                                    |
| 7. | 6.Adequate security arrangements have been made in the campus and common areas during day and night. *                        |
|    | Mark only one oval.                                                                                                           |
|    | Agree                                                                                                                         |
|    | Disagree                                                                                                                      |
|    | No opinion                                                                                                                    |
| 8. | 7.Options for flexible timing is available for girl students. For example, for outside                                        |
|    | scholars, no class is arranged in late evening or early morning. *                                                            |
|    | Mark only one oval.                                                                                                           |
|    | Agree                                                                                                                         |
|    | Disagree                                                                                                                      |
|    | No opinion                                                                                                                    |
|    |                                                                                                                               |
| 9. | 8.A women cell is set up in the college and students aware about the women cell. *                                            |
|    | Mark only one oval.                                                                                                           |
|    | Agree                                                                                                                         |
|    | Disagree                                                                                                                      |
|    | No opinion                                                                                                                    |