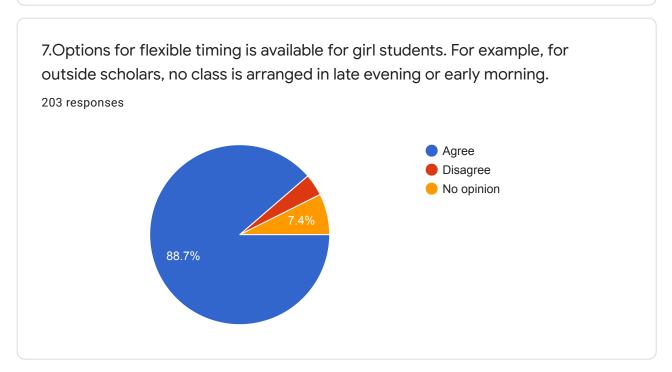

| 6. | 5.Adequate lighting is available inside the campus during night, including corridor, classrooms, common areas, toilets etc. * |
|----|-------------------------------------------------------------------------------------------------------------------------------|
|    | Mark only one oval.                                                                                                           |
|    | Agree                                                                                                                         |
|    | Disagree                                                                                                                      |
|    | No opinion                                                                                                                    |
| 7. | 6.Adequate security arrangements have been made in the campus and common areas during day and night. *                        |
|    | Mark only one oval.                                                                                                           |
|    | Agree                                                                                                                         |
|    | Disagree                                                                                                                      |
|    | No opinion                                                                                                                    |
| 8. | 7.Options for flexible timing is available for girl students. For example, for outside                                        |
|    | scholars, no class is arranged in late evening or early morning. *                                                            |
|    | Mark only one oval.                                                                                                           |
|    | Agree                                                                                                                         |
|    | Disagree                                                                                                                      |
|    | No opinion                                                                                                                    |
|    |                                                                                                                               |
| 9. | 8.A women cell is set up in the college and students aware about the women cell. *                                            |
|    | Mark only one oval.                                                                                                           |
|    | Agree                                                                                                                         |
|    | Disagree                                                                                                                      |
|    | No opinion                                                                                                                    |