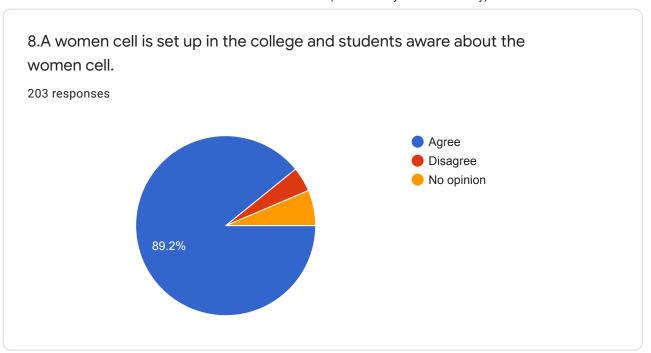

| 6. | 5.Adequate lighting is available inside the campus during night, including corridor, classrooms, common areas, toilets etc. * |
|----|-------------------------------------------------------------------------------------------------------------------------------|
|    | Mark only one oval.                                                                                                           |
|    | Agree                                                                                                                         |
|    | Disagree                                                                                                                      |
|    | No opinion                                                                                                                    |
| 7. | 6.Adequate security arrangements have been made in the campus and common areas during day and night. *                        |
|    | Mark only one oval.                                                                                                           |
|    | Agree                                                                                                                         |
|    | Disagree                                                                                                                      |
|    | No opinion                                                                                                                    |
| 8. | 7.Options for flexible timing is available for girl students. For example, for outside                                        |
|    | scholars, no class is arranged in late evening or early morning. *                                                            |
|    | Mark only one oval.                                                                                                           |
|    | Agree                                                                                                                         |
|    | Disagree                                                                                                                      |
|    | No opinion                                                                                                                    |
|    |                                                                                                                               |
| 9. | 8.A women cell is set up in the college and students aware about the women cell. *                                            |
|    | Mark only one oval.                                                                                                           |
|    | Agree                                                                                                                         |
|    | Disagree                                                                                                                      |
|    | No opinion                                                                                                                    |