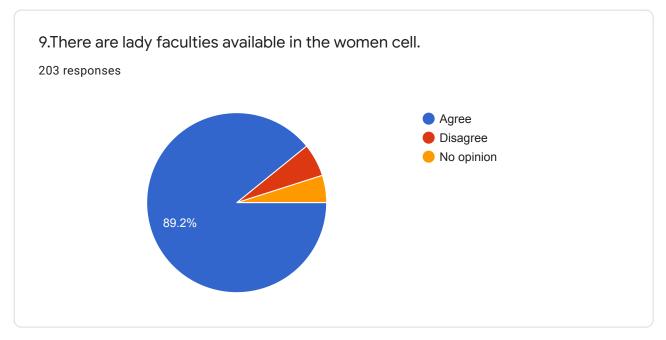

| 10. | 9.There are lady faculties available in the women cell. * |
|-----|-----------------------------------------------------------|
|     | Mark only one oval.                                       |
|     | Agree                                                     |
|     | Disagree                                                  |
|     | No opinion                                                |
|     |                                                           |
|     |                                                           |
|     |                                                           |