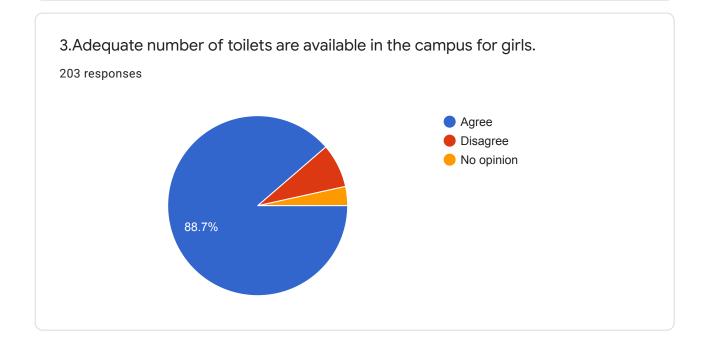

No opinion

| 3. | 2.The college conducts gender awareness programs, such as awareness of sexual harassment, as a part of its curriculum * |
|----|-------------------------------------------------------------------------------------------------------------------------|
|    | Mark only one oval.                                                                                                     |
|    | Agree                                                                                                                   |
|    | Disagree                                                                                                                |
|    | No opinion                                                                                                              |
|    |                                                                                                                         |
| 4. | 3.Adequate number of toilets are available in the campus for girls. *                                                   |
|    | Mark only one oval.                                                                                                     |
|    | Agree                                                                                                                   |
|    | Disagree                                                                                                                |
|    | No opinion                                                                                                              |
|    |                                                                                                                         |
| 5. | 4.Adequate facilities are available inside the toilet keeping in mind the need of the girl students. *                  |
|    | Mark only one oval.                                                                                                     |
|    | Agree                                                                                                                   |
|    | Disagree                                                                                                                |
|    | No opinion                                                                                                              |
|    |                                                                                                                         |