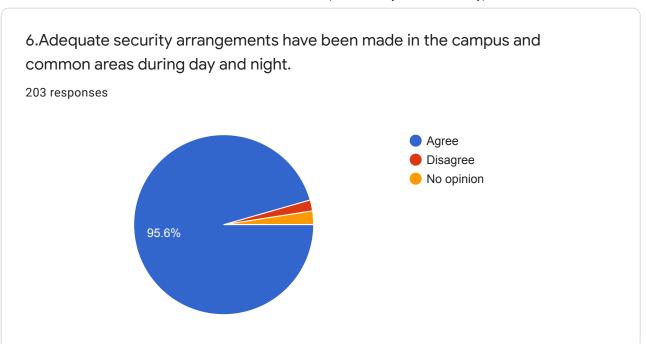

| 6. | 5.Adequate lighting is available inside the campus during night, including corridor, classrooms, common areas, toilets etc. * |
|----|-------------------------------------------------------------------------------------------------------------------------------|
|    | Mark only one oval.                                                                                                           |
|    | Agree                                                                                                                         |
|    | Disagree                                                                                                                      |
|    | No opinion                                                                                                                    |
| 7. | 6.Adequate security arrangements have been made in the campus and common areas during day and night. *                        |
|    | Mark only one oval.                                                                                                           |
|    | Agree                                                                                                                         |
|    | Disagree                                                                                                                      |
|    | No opinion                                                                                                                    |
| 8. | 7.Options for flexible timing is available for girl students. For example, for outside                                        |
|    | scholars, no class is arranged in late evening or early morning. *                                                            |
|    | Mark only one oval.                                                                                                           |
|    | Agree                                                                                                                         |
|    | Disagree                                                                                                                      |
|    | No opinion                                                                                                                    |
|    |                                                                                                                               |
| 9. | 8.A women cell is set up in the college and students aware about the women cell. *                                            |
|    | Mark only one oval.                                                                                                           |
|    | Agree                                                                                                                         |
|    | Disagree                                                                                                                      |
|    | No opinion                                                                                                                    |