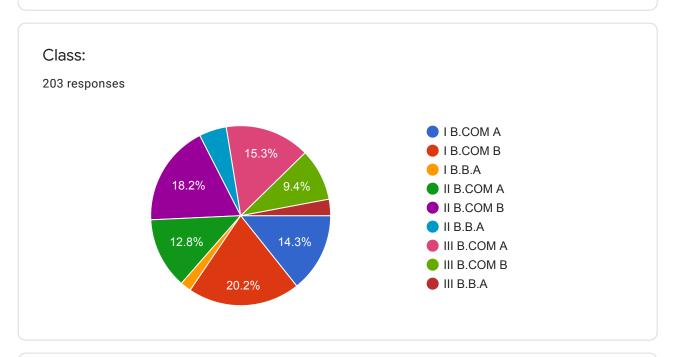

## GENERAL AUDIT(To be filled by Girl students only)

For the development of college  $\,$  , your feedback is extremely important to us. Please fill all the below questions.

1. Class: \* Mark only one oval. ) I B.COM A I B.COM B I B.B.A II B.COM A II B.COM B II B.B.A III B.COM A III B.COM B III B.B.A 2. 1. The college conducts gender sensitization program as a part of its curriculum. \* Mark only one oval. Agree Disagree