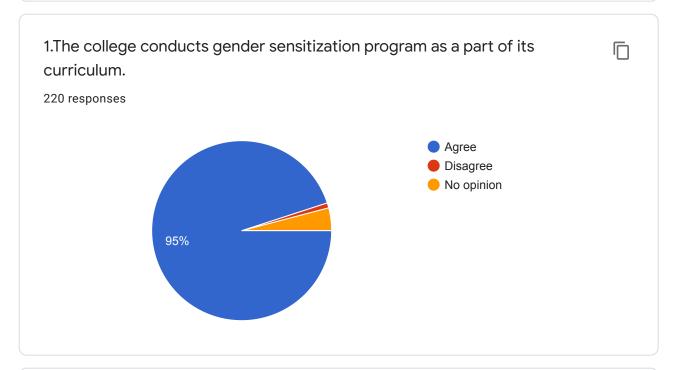

## **2019-2020 GENERAL AUDIT**

Padua College Of Commerce and Management, is collecting a feedback on facilities provided to Women Students in the college. Kindly fill the questionnaire.

\*Required

| 1. | 1.The college conducts gender sensitization program as a part of its curriculum. *                                      |
|----|-------------------------------------------------------------------------------------------------------------------------|
|    | Mark only one oval.                                                                                                     |
|    | Agree                                                                                                                   |
|    | Disagree                                                                                                                |
|    | No opinion                                                                                                              |
|    |                                                                                                                         |
| 2. | 2.The college conducts gender awareness programs, such as awareness of sexual harassment, as a part of its curriculum * |
|    | Mark only one oval.                                                                                                     |
|    | Agree                                                                                                                   |
|    | Disagree                                                                                                                |
|    | No opinion                                                                                                              |
|    |                                                                                                                         |
| 3. | 3.Adequate number of toilets are available in the campus for girls. *                                                   |
|    | Mark only one oval.                                                                                                     |
|    | Agree                                                                                                                   |
|    | Disagree                                                                                                                |
|    | No opinion                                                                                                              |