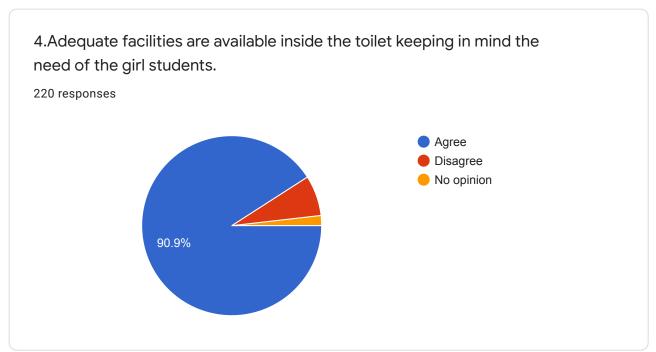

| 4. | 4.Adequate facilities are available inside the toilet keeping in mind the need of the girl students. *                                                    |
|----|-----------------------------------------------------------------------------------------------------------------------------------------------------------|
|    | Mark only one oval.                                                                                                                                       |
|    | Agree Disagree No opinion                                                                                                                                 |
| 5. | 5.Adequate lighting is available inside the campus during night, including corridor, classrooms, common areas, toilets etc. *                             |
|    | Mark only one oval.                                                                                                                                       |
|    | Agree Disagree No opinion                                                                                                                                 |
| 6. | 6.Adequate security arrangements have been made in the campus and common areas during day and night. *                                                    |
|    | Mark only one oval.                                                                                                                                       |
|    | Agree Disagree No opinion                                                                                                                                 |
| 7. | 7.Options for flexible timing is available for girl students. For example, for outside scholars, no class is arranged in late evening or early morning. * |
|    | Mark only one oval.                                                                                                                                       |
|    | Agree                                                                                                                                                     |
|    | Disagree  No opinion                                                                                                                                      |
|    | No opinion                                                                                                                                                |