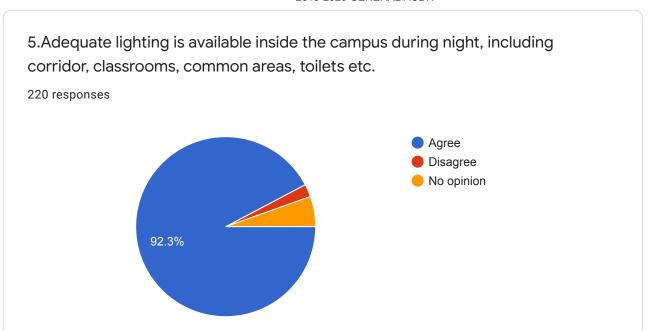

| 4. | 4.Adequate facilities are available inside the toilet keeping in mind the need of the girl students. *                                                    |
|----|-----------------------------------------------------------------------------------------------------------------------------------------------------------|
|    | Mark only one oval.                                                                                                                                       |
|    | Agree Disagree No opinion                                                                                                                                 |
| 5. | 5.Adequate lighting is available inside the campus during night, including corridor, classrooms, common areas, toilets etc. *                             |
|    | Mark only one oval.                                                                                                                                       |
|    | Agree Disagree No opinion                                                                                                                                 |
| 6. | 6.Adequate security arrangements have been made in the campus and common areas during day and night. *                                                    |
|    | Mark only one oval.                                                                                                                                       |
|    | Agree Disagree No opinion                                                                                                                                 |
| 7. | 7.Options for flexible timing is available for girl students. For example, for outside scholars, no class is arranged in late evening or early morning. * |
|    | Mark only one oval.                                                                                                                                       |
|    | Agree                                                                                                                                                     |
|    | Disagree  No opinion                                                                                                                                      |
|    | No opinion                                                                                                                                                |