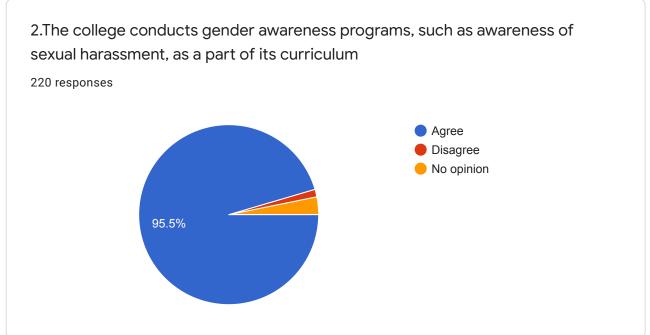

## **2019-2020 GENERAL AUDIT**

Padua College Of Commerce and Management, is collecting a feedback on facilities provided to Women Students in the college. Kindly fill the questionnaire.

\*Required

| 1. | 1.The college conducts gender sensitization program as a part of its curriculum. *                                      |
|----|-------------------------------------------------------------------------------------------------------------------------|
|    | Mark only one oval.                                                                                                     |
|    | Agree                                                                                                                   |
|    | Disagree                                                                                                                |
|    | No opinion                                                                                                              |
|    |                                                                                                                         |
| 2. | 2.The college conducts gender awareness programs, such as awareness of sexual harassment, as a part of its curriculum * |
|    | Mark only one oval.                                                                                                     |
|    | Agree                                                                                                                   |
|    | Disagree                                                                                                                |
|    | No opinion                                                                                                              |
|    |                                                                                                                         |
| 3. | 3.Adequate number of toilets are available in the campus for girls. *                                                   |
|    | Mark only one oval.                                                                                                     |
|    | Agree                                                                                                                   |
|    | Disagree                                                                                                                |
|    | No opinion                                                                                                              |