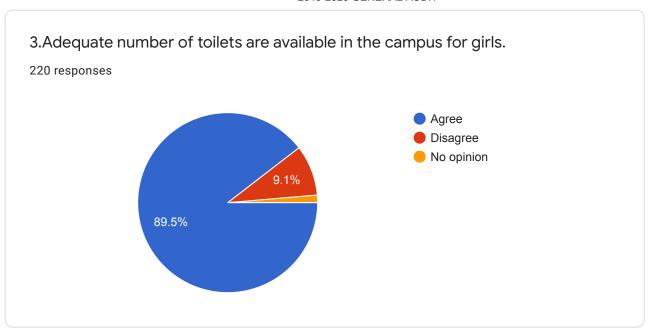

## **2019-2020 GENERAL AUDIT**

Padua College Of Commerce and Management, is collecting a feedback on facilities provided to Women Students in the college. Kindly fill the questionnaire.

\*Required

| 1. | 1.The college conducts gender sensitization program as a part of its curriculum. *                                      |
|----|-------------------------------------------------------------------------------------------------------------------------|
|    | Mark only one oval.                                                                                                     |
|    | Agree                                                                                                                   |
|    | Disagree                                                                                                                |
|    | No opinion                                                                                                              |
|    |                                                                                                                         |
| 2. | 2.The college conducts gender awareness programs, such as awareness of sexual harassment, as a part of its curriculum * |
|    | Mark only one oval.                                                                                                     |
|    | Agree                                                                                                                   |
|    | Disagree                                                                                                                |
|    | No opinion                                                                                                              |
|    |                                                                                                                         |
| 3. | 3.Adequate number of toilets are available in the campus for girls. *                                                   |
|    | Mark only one oval.                                                                                                     |
|    | Agree                                                                                                                   |
|    | Disagree                                                                                                                |
|    | No opinion                                                                                                              |