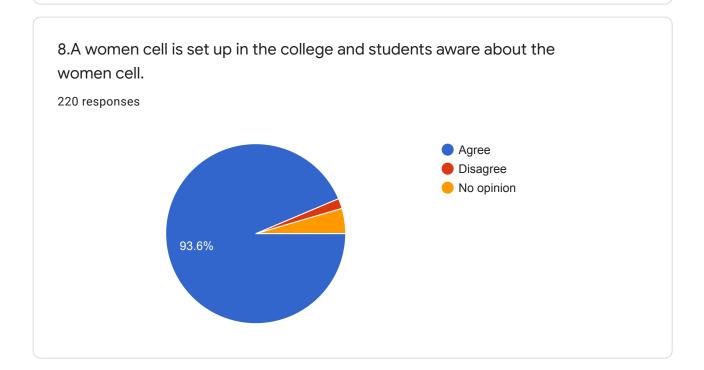

| 8. | 8.A women cell is set up in the college and students aware about the women cell. * |
|----|------------------------------------------------------------------------------------|
|    | Mark only one oval.                                                                |
|    | Agree                                                                              |
|    | Disagree                                                                           |
|    | No opinion                                                                         |
|    |                                                                                    |
|    |                                                                                    |
| 9. | 9.There are lady faculties available in the women cell. *                          |
|    | Mark only one oval.                                                                |
|    | Agree                                                                              |
|    | Disagree                                                                           |
|    | No opinion                                                                         |
|    |                                                                                    |
|    |                                                                                    |
|    |                                                                                    |