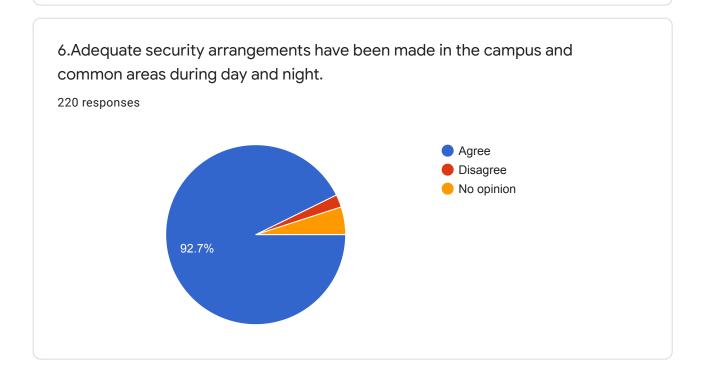

| 4. | 4.Adequate facilities are available inside the toilet keeping in mind the need of the girl students. *                                                    |
|----|-----------------------------------------------------------------------------------------------------------------------------------------------------------|
|    | Mark only one oval.                                                                                                                                       |
|    | Agree Disagree No opinion                                                                                                                                 |
| 5. | 5.Adequate lighting is available inside the campus during night, including corridor, classrooms, common areas, toilets etc. *                             |
|    | Mark only one oval.                                                                                                                                       |
|    | Agree Disagree No opinion                                                                                                                                 |
| 6. | 6.Adequate security arrangements have been made in the campus and common areas during day and night. *                                                    |
|    | Mark only one oval.                                                                                                                                       |
|    | Agree Disagree No opinion                                                                                                                                 |
| 7. | 7.Options for flexible timing is available for girl students. For example, for outside scholars, no class is arranged in late evening or early morning. * |
|    | Mark only one oval.                                                                                                                                       |
|    | Agree                                                                                                                                                     |
|    | Disagree  No opinion                                                                                                                                      |
|    | No opinion                                                                                                                                                |