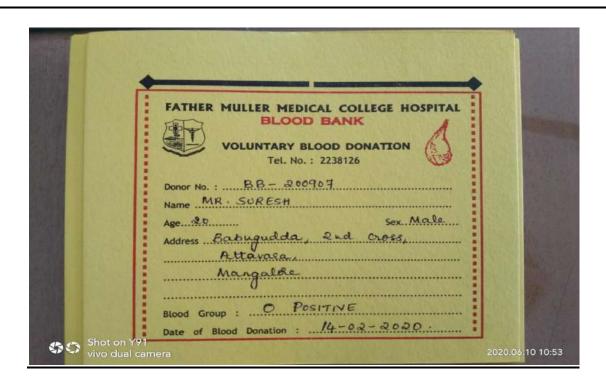

#### **Blood Corner**

#### PADUA COLLEGE OF COMMERCE & MANAGEMENT

Kadri Hills, Nanthur, Mangaluru - 575 004 Ph: 0824-2217711, 9482597161, 8050310755

Comes up with a novel concept

PADUA BLOOD CORNER

## To help you in Emergency

When anybody needs blood for the transfusion For the next 5 months (Till 14th August 2019)

Contact

Fr Alwin Serrao Principal Mobile: 8050310755 Mr Roshan Santhumayor NSS Coordinator Mobile: 9743078519