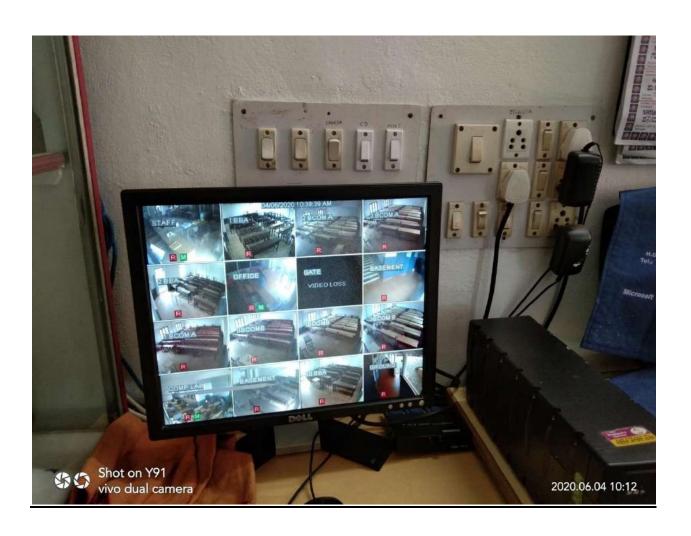

| Server Charges                                          | i ii     | 5,000* |
| 3          | Content updating and website<br>Maintenance Charges     |          | 6,000  |
| 4          | Designing of Dynamic Web Site & Content Management Tool | One time | 25,000 |
|            | Total Amount                                            |          | 36,800 |

(Rupees Thirty Six Thousand Eight Hundred only)

Kindly sign a copy and give it back to us for our records.

Thanking you

Yours sincerely

**Vincent Mascarenhas** 

<sup>\*</sup> Kindly note that charges will vary depending on the actual size of data and for every succeeding year it will be same or you need to pay the actual fee depending upon Domain name provider/server requirements.

### **Generator**



# Surveillance Camera





### **Television Cable Bill**

|                                        | D CABLE NET & GR<br>ex, M.G. Road, Mangalore - 575 003<br>: 0824-2482837 GST Registra