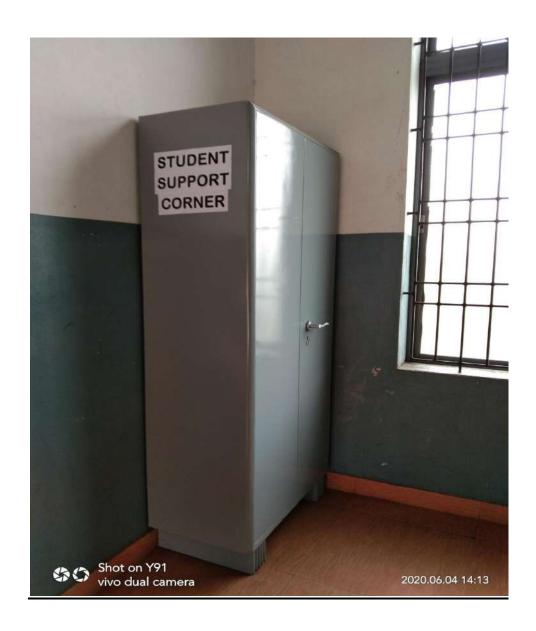

#### **Student Support Corner**

### STUDENT SUPPORT CORNER

Our club has taken an initiative to support our students academically. We are introducing a Student Support Corner in our college so that our students are benefited.

We request all the students to donate your old Text Books, Uniforms, Stationary Items and Calculators so that these things can be given to needy students.

"Your small support could accomplish a big dream"

For more Details Contact: Mr.Prashanth D'Costa Department of Management