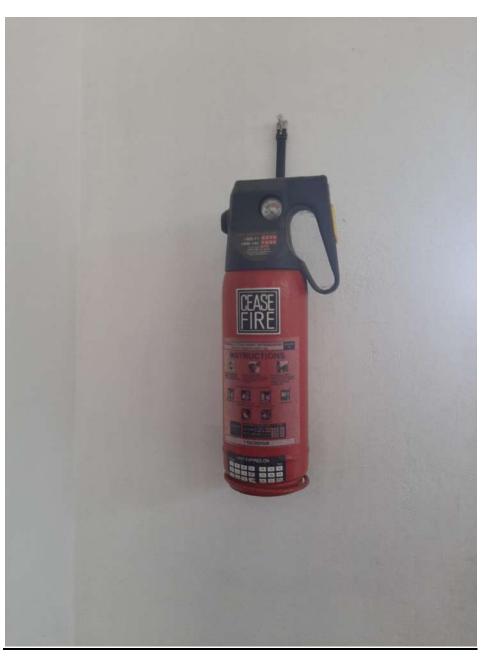

| For WIZARD CAR                                     | E NET & GRAPHICS (P) LTD |

### <u>Classroom</u>





# Fire Extinguisher



### NSS Room



### **Parking**



### **Canteen**



# <u>Chapel</u>



#### **Student Support Corner**

# PADUA COLLEGE OF COMMERCE AND MANAGEMENT

Nanthur, Managalore

COMMERCE AND MANAGEMENT CLUB & HUMAN RIGHTS CLUB

Introduces

### STUDENT SUPPORT CORNER

Our club has taken an initiative to support our students academically. We are introducing a Student Support Corner in our college so that our students are benefited.

We request all the students to donate your old Text Books, Uniforms, Stationary Items and Calculators so that these things can be given to needy students.

"Your small support could accomplish a big dream"

For more Details Contact: Mr.Prashanth D'Costa Department of Management



#### **Blood Corner**

#### PADUA COLLEGE OF COMMERCE & MANAGEMENT



Kadri Hills, Nanth