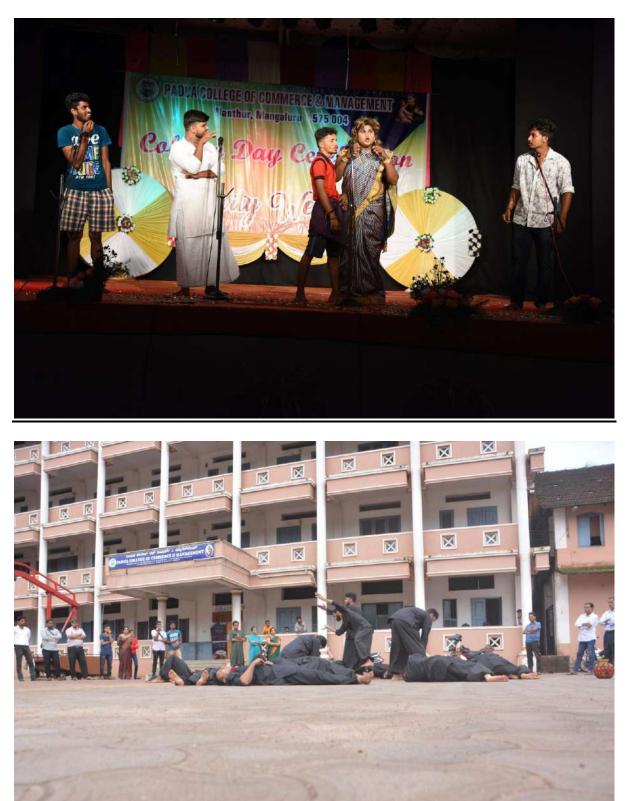

# **SPORTS FACILITIES**

## College Ground



**Sports Building** 



#### **Boys Room**



**Girls Room** 



<u>Sports</u>











<u>Gym</u>



#### **Sports Material Room**



## Ground Security Room



# **CULTURAL FACILITIES**

## Cultural Club



## <u>Music Club</u>



### Dramatic Club



## Kathak performance at Delhi



### <u>Hampi Utsava</u>



## <u>Alvas Nudisiri</u>



#### Vishwa Tuluvera Ayano, Kasargod



**Open air Stage** 



#### Drama Performance



#### Invitation of the Play written by the Principal



### Prop preparation









## College Day



## **Talents Day**



## Siddhi Folk Dance



| ORDER CUM BILL Mob. : 7899050272 (Off), 7411746924   NEEL'S COSTUME PALACE   N.º. 050 Opp. Padavu High School, Nanthoor, Mangaluru.                                                                            |                                                                                                                  |                   |
|----------------------------------------------------------------------------------------------------------------------------------------------------------------------------------------------------------------|--------------------------------------------------------------------------------------------