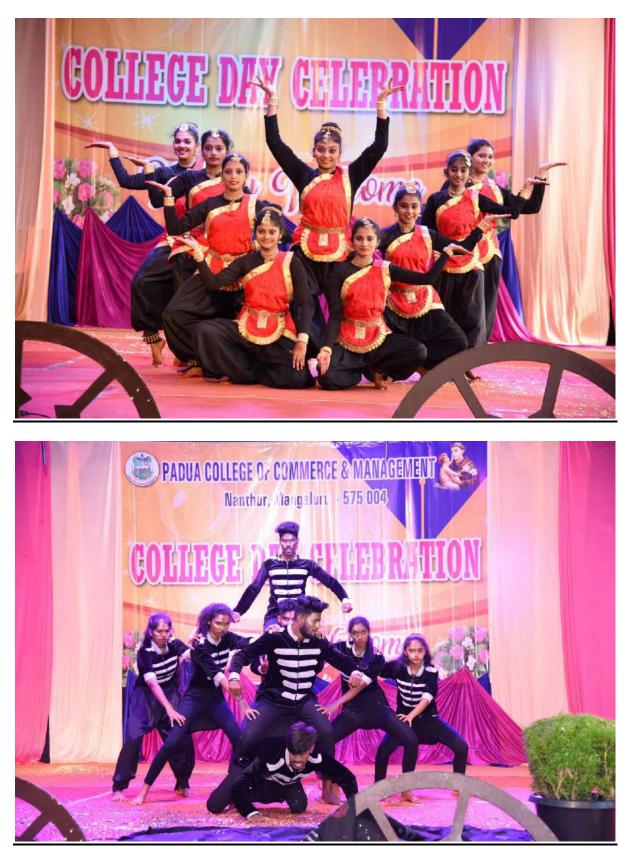

# **SPORTS FACILITIES**

## College Ground



**Sports Building** 



#### **Boys Room**



**Girls Room** 



<u>Sports</u>











<u>Gym</u>



#### **Sports Material Room**



## Ground Security Room



# **CULTURAL FACILITIES**

## Cultural Club



## <u>Music Club</u>



### Dramatic Club



## Kathak performance at Delhi



### <u>Hampi Utsava</u>



## <u>Alvas Nudisiri</u>



#### Vishwa Tuluvera Ayano, Kasargod



**Open air Stage** 



#### Drama Performance



#### Invitation of the Play written by the Principal



### Prop preparation









## College Day



## **Talents Day**



## Siddhi Folk Dance



| ORDER CUM BILL Mob. : 7899050272 (Off), 7411746924   NEEL'S COSTUME PALACE   N.º. 050 Opp. Padavu High School, Nanthoor, Mangaluru.                                                                            |                                                                                                                  |                   |
|----------------------------------------------------------------------------------------------------------------------------------------------------------------------------------------------------------------|------------------------------------------------------------------------------------------------------------------|-------------------|
| Order Cum Bill Date: 6/12/2019