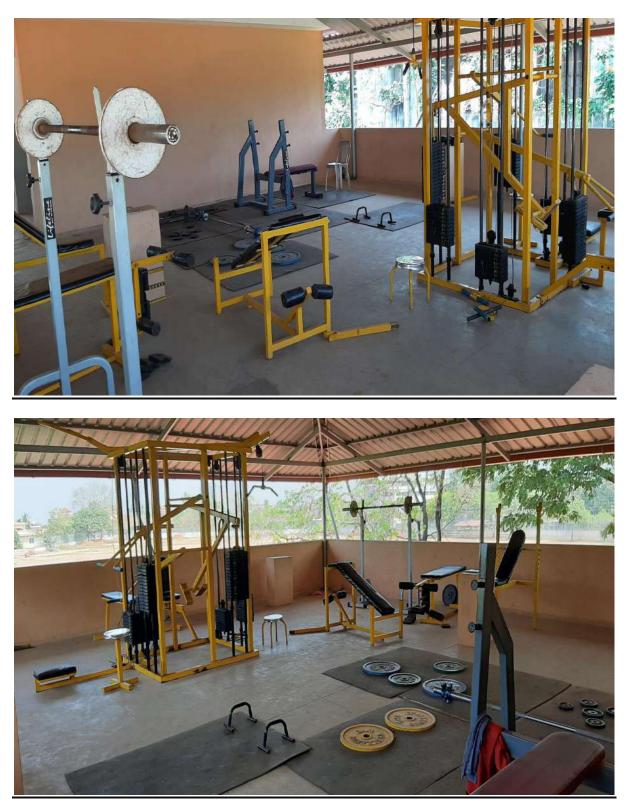

# **SPORTS FACILITIES**

## College Ground



**Sports Building** 



#### **Boys Room**



**Girls Room** 



<u>Sports</u>











<u>Gym</u>



#### **Sports Material Room**



## Ground Security Room



# **CULTURAL FACILITIES**

## Cultural Club



## <u>Music Club</u>



### Dramatic Club



## Kathak performance at Delhi



### <u>Hampi Utsava</u>



## <u>Alvas Nudisiri</u>



#### Vishwa Tuluvera Ayano, Kasargod



**Open air Stage** 



#### Drama Performance



#### Invitation of the Play written by the Principal



### Prop preparation









## College Day



## **Talents Day**



## Siddhi Folk Dance



| ORDER CUM BILL Mob. : 7899050272 (Off), 7411746924   NEEL'S COSTUME PALACE   N.º. 050 Opp. Padavu High School, Nanthoor, Mangaluru.                                                                            |